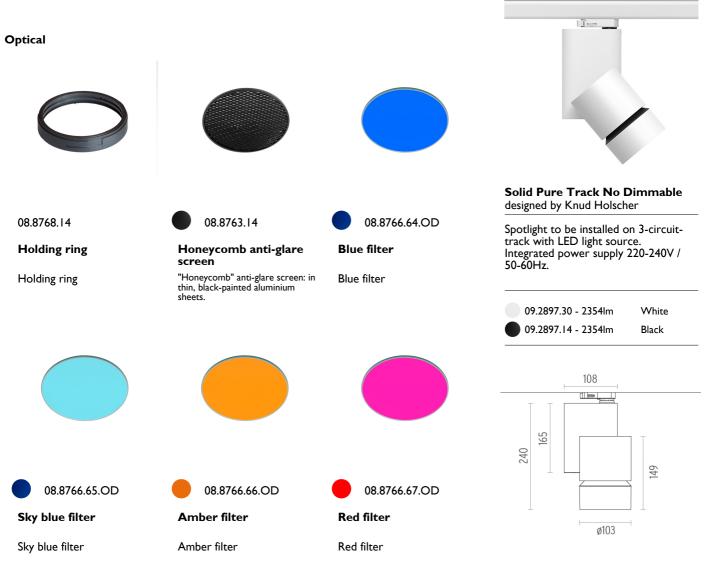

#### Solid Pure Track No Dimmable . Accessories

### Solid Pure Track No Dimmable . Accessories

# LT enem

Solid Pure Track No Dimmable designed by Knud Holscher

Spotlight to be installed on 3-circuit-track with LED light source. Integrated power supply 220-240V / 50-60Hz.