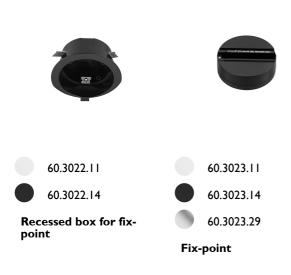

#### Mounting

Solid Pure Track No Dimmable . Lamps

LED Array LED Socket: Special base Lamp type: LED Array

Solid Pure Track No Dimmable designed by Knud Holscher

Spotlight to be installed on 3-circuittrack with LED light source. Integrated power supply 220-240V / 50-60Hz.