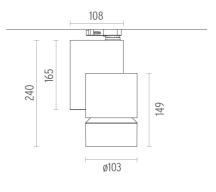

239,5 103 Aluminium 1,70

Electronic Without

4000K CRI 80

### PHYSICAL

Flos.architectural@flos.com

| Diameter (mm)         |  |
|-----------------------|--|
| Height (mm)           |  |
| Spot diameter (mm)    |  |
| Construction material |  |
| Weight (kg)           |  |