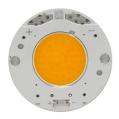

#### Mounting

Solid Pure Track No Dimmable . Lamps

LED Array LED Socket: Special base Lamp type: LED Array

Solid Pure Track No Dimmable designed by Knud Holscher

Spotlight to be installed on 3-circuittrack with LED light source. Integrated power supply 220-240V / 50-60Hz.