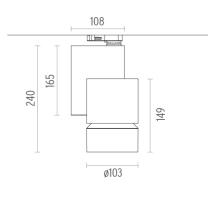

239,5 103 Aluminium 1,70

Electronic Without

4000K CRI 80

### PHYSICAL

Flos.architectural@flos.com

| Diameter (mm)         |  |
|-----------------------|--|
| Height (mm)           |  |
| Spot diameter (mm)    |  |
| Construction material |  |
| Weight (kg)           |  |