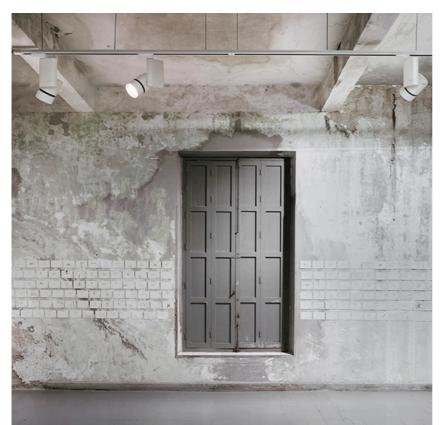

# LT enem

Solid Pure Track No Dimmable designed by Knud Holscher

Spotlight to be installed on 3-circuit-track with LED light source. Integrated power supply 220-240V / 50-60Hz.

#### Mounting

Solid Pure Track No Dimmable . Lamps

LED Array LED Socket: Special base Lamp type: LED Array

Solid Pure Track No Dimmable designed by Knud Holscher

Spotlight to be installed on 3-circuittrack with LED light source. Integrated power supply 220-240V / 50-60Hz.