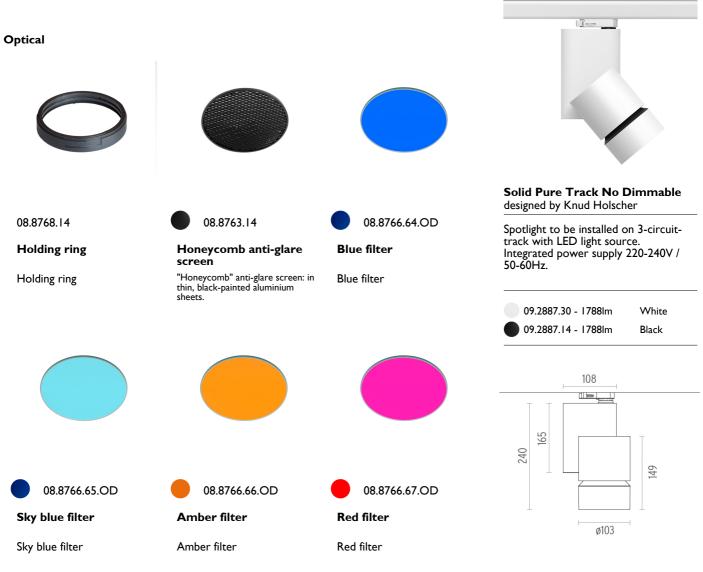

#### Solid Pure Track No Dimmable . Accessories

# 

Solid Pure Track No Dimmable designed by Knud Holscher

Spotlight to be installed on 3-circuittrack with LED light source. Integrated power supply 220-240V / 50-60Hz.

### OPTICAL

Light controller description Aiming Light distribution symmetry Beam angle