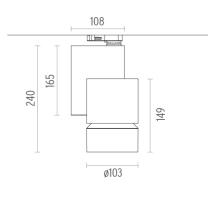

### PHYSICAL

Flos.architectural@flos.com

| Diameter (mm)         |  |
|-----------------------|--|
| Height (mm)           |  |
| Spot diameter (mm)    |  |
| Construction material |  |
| Weight (kg)           |  |