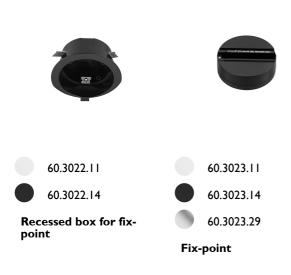

#### Mounting

Solid Pure Track No Dimmable . Lamps

LED Array Lamp category: LED Socket: Special base Lamp type: LED Array

Solid Pure Track No Dimmable designed by Knud Holscher

Spotlight to be installed on 3-circuittrack with LED light source. Integrated power supply 220-240V / 50-60Hz.