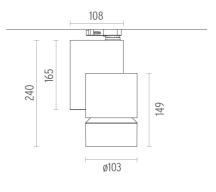

Protection glass

Adjustable

Symmetric 25° Flood

Included

Integral

Class I

S/N

239,5 103 Aluminium 1,70

### PHYSICAL

Flos.architectural@flos.com

| Diameter (mm)         |  |
|-----------------------|--|
| Height (mm)           |  |
| Spot diameter (mm)    |  |
| Construction material |  |
| Weight (kg)           |  |