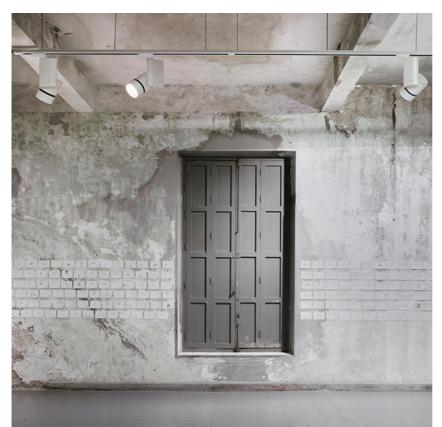

# 

Solid Pure Track No Dimmable designed by Knud Holscher

Spotlight to be installed on 3-circuittrack with LED light source. Integrated power supply 220-240V / 50-60Hz.

#### Mounting

Solid Pure Track No Dimmable . Lamps

LED Array Lamp category: LED Socket: Special base Lamp type: LED Array

Solid Pure Track No Dimmable designed by Knud Holscher

Spotlight to be installed on 3-circuittrack with LED light source. Integrated power supply 220-240V / 50-60Hz.