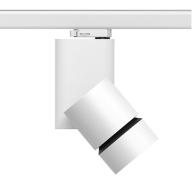

Solid Pure Track No Dimmable designed by Knud Holscher

Spotlight to be installed on 3-circuittrack with LED light source. Integrated power supply 220-240V / 50-60Hz.

#### Mounting

Solid Pure Track No Dimmable . Lamps

LED Array Lamp category: LED Socket: Special base Lamp type: LED Array

Solid Pure Track No Dimmable designed by Knud Holscher

Spotlight to be installed on 3-circuittrack with LED light source. Integrated power supply 220-240V / 50-60Hz.