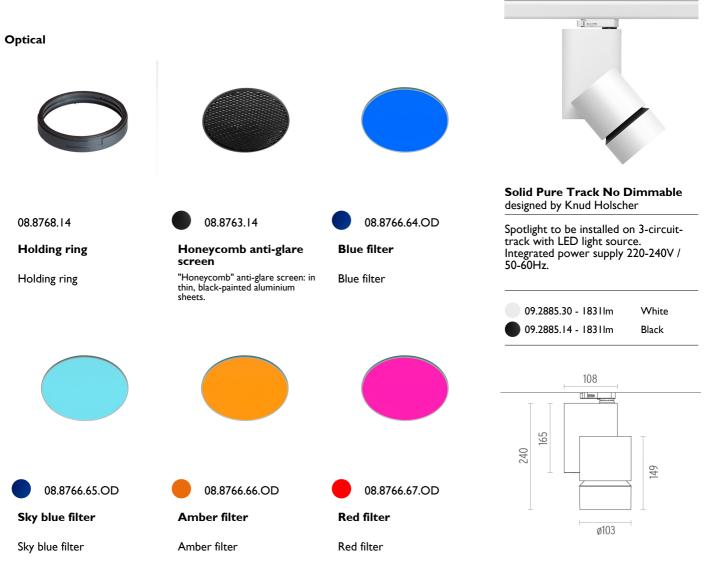

## OPTICAL

Light controller description Aiming Light distribution symmetry Beam angle

Solid Pure Track No Dimmable designed by Knud Holscher

Spotlight to be installed on 3-circuittrack with LED light source. Integrated power supply 220-240V / 50-60Hz.