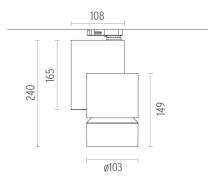

239,5 103 Aluminium 1,70

Electronic Without

## PHYSICAL

Flos.architectural@flos.com

| Diameter (mm)         |  |
|-----------------------|--|
| Height (mm)           |  |
| Spot diameter (mm)    |  |
| Construction material |  |
| Weight (kg)           |  |