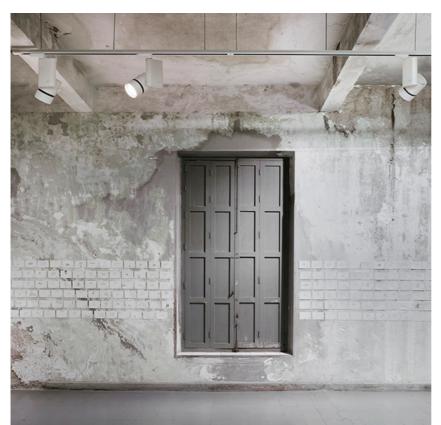

Solid Pure Track No Dimmable designed by Knud Holscher

Spotlight to be installed on 3-circuittrack with LED light source. Integrated power supply 220-240V / 50-60Hz.

#### Mounting

Solid Pure Track No Dimmable . Lamps

LED Array Lamp category: LED Socket: Special base Lamp type: LED Array

Solid Pure Track No Dimmable designed by Knud Holscher

Spotlight to be installed on 3-circuittrack with LED light source. Integrated power supply 220-240V / 50-60Hz.