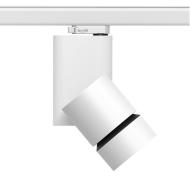

Solid Pure Track No Dimmable designed by Knud Holscher

Spotlight to be installed on 3-circuittrack with LED light source. Integrated power supply 220-240V / 50-60Hz.

#### Mounting

Solid Pure Track No Dimmable . Lamps

LED Array Lamp category: LED Socket: Special base Lamp type: LED Array

Solid Pure Track No Dimmable designed by Knud Holscher

Spotlight to be installed on 3-circuittrack with LED light source. Integrated power supply 220-240V / 50-60Hz.