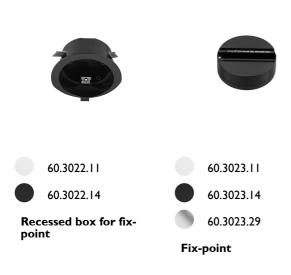

### Solid Pure Track No Dimmable . Accessories

#### Mounting

Solid Pure Track No Dimmable . Lamps

LED Array Lamp category: LED Socket: Special base Lamp type: LED Array

Solid Pure Track No Dimmable designed by Knud Holscher

Spotlight to be installed on 3-circuittrack with LED light source. Integrated power supply 220-240V / 50-60Hz.