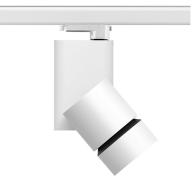

Solid Pure Track Dali Version designed by Knud Holscher

Spotlight to be installed on 3-circuit-track with LED light source. Integrated power supply 220-240V / 50-60Hz.