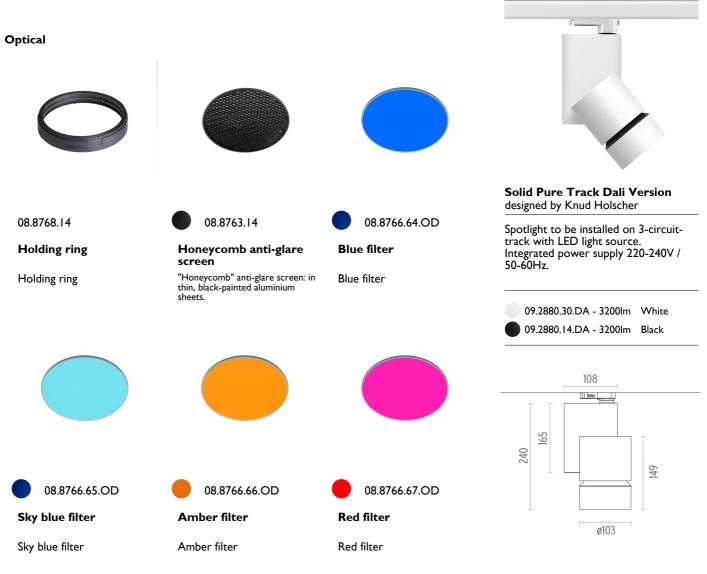

Light distribution symmetry **Beam angle** 

### ELECTRICAL

Transformer availability **Transformer mounting** Transformer type Emergency Insulation class

### PHYSICAL

D Н S С ۷

Flos.architectural@flos.com

Integral Electronic dimmable dali Without Class I

Protection glass

Adjustable

Symmetric

Included

S/N

103

1,70

239,5

Aluminium

22° Medium

| Diameter (mm)         |
|-----------------------|
| leight (mm)           |
| pot diameter (mm)     |
| Construction material |
| Veight (kg)           |
|                       |





Solid Pure Track Dali Version designed by Knud Holscher

Spotlight to be installed on 3-circuit-track with LED light source. Integrated power supply 220-240V / 50-60Hz.





### CERTIFICATIONS



## FLOS

### Solid Pure Track Dali Version . Accessories



# CERTIFICATIONS

## FLOS

Solid Pure Track Dali Version . Lamps



LED Array LED Socket: Special base Lamp type: LED Array



Solid Pure Track Dali Version designed by Knud Holscher

Spotlight to be installed on 3-circuittrack with LED light source. Integrated power supply 220-240V / 50-60Hz.