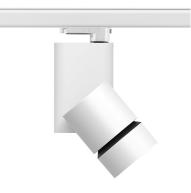

Solid Pure Track Dali Version designed by Knud Holscher

Spotlight to be installed on 3-circuit-track with LED light source. Integrated power supply 220-240V / 50-60Hz.

## FLOS

Solid Pure Track Dali Version . Lamps

LED Array LED Socket: Special base Lamp type: LED Array

Solid Pure Track Dali Version designed by Knud Holscher

Spotlight to be installed on 3-circuittrack with LED light source. Integrated power supply 220-240V / 50-60Hz.