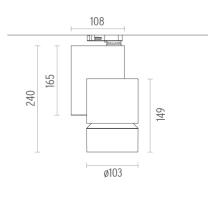

### PHYSICAL

D Н S С ۷

Flos.architectural@flos.com

Integral Electronic dimmable dali Without Class I

Protection glass

Adjustable

Symmetric

Included

S/N

103

1,70

239,5

Aluminium

22° Medium

| Diameter (mm)         |
|-----------------------|
| leight (mm)           |
| pot diameter (mm)     |
| Construction material |
| Veight (kg)           |
|                       |