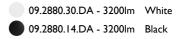

## FLOS

Solid Pure Track Dali Version . Lamps

LED Array LED Socket: Special base Lamp type: LED Array

Solid Pure Track Dali Version designed by Knud Holscher

Spotlight to be installed on 3-circuittrack with LED light source. Integrated power supply 220-240V / 50-60Hz.