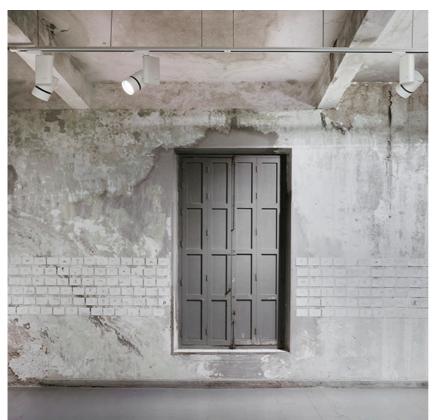

Solid Pure Track Dali Version designed by Knud Holscher

Spotlight to be installed on 3-circuit-track with LED light source. Integrated power supply 220-240V / 50-60Hz.