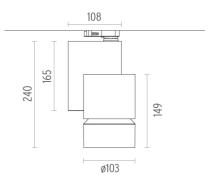

S/N

103

1,70

239,5

Aluminium

22° Medium

| Diameter (mm)         |
|-----------------------|
| leight (mm)           |
| pot diameter (mm)     |
| Construction material |
| Veight (kg)           |
|                       |