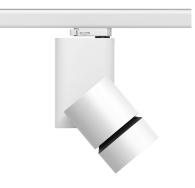

# 1 Cum

Solid Pure Track No Dimmable designed by Knud Holscher

Spotlight to be installed on 3-circuit-track with LED light source. Integrated power supply 220-240V / 50-60Hz.