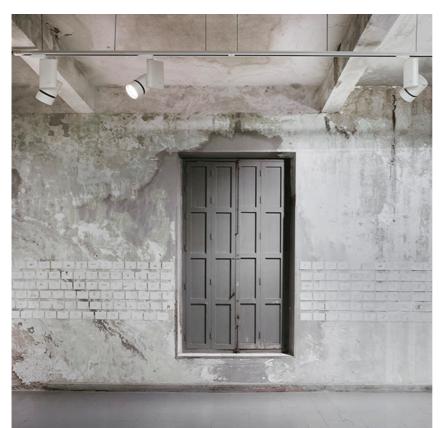

# 1 Cum

Solid Pure Track No Dimmable designed by Knud Holscher

Spotlight to be installed on 3-circuit-track with LED light source. Integrated power supply 220-240V / 50-60Hz.