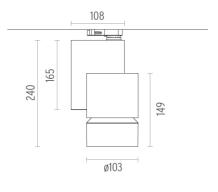

239,5 103 Aluminium 1,70

Electronic Without

#### PHYSICAL

| Diameter (mm)         |  |
|-----------------------|--|
| Height (mm)           |  |
| Spot diameter (mm)    |  |
| Construction material |  |
| Weight (kg)           |  |

Flos.architectural@flos.com