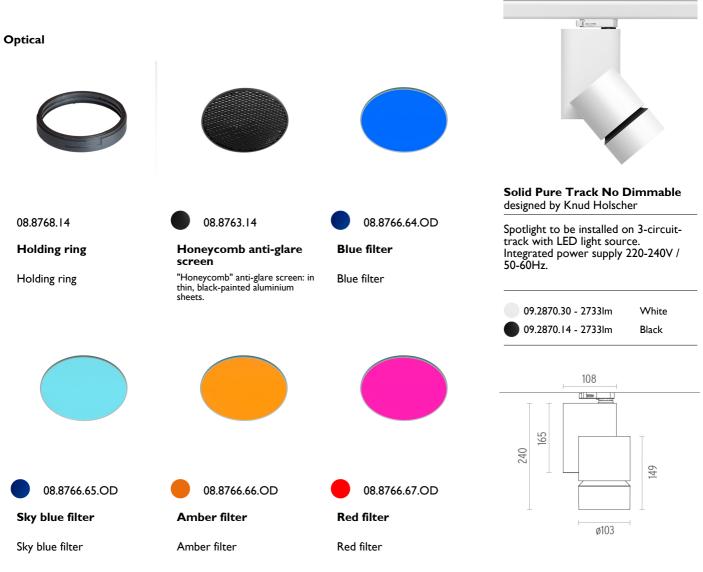

Adjustable

Symmetric

14° Spot

Included

Integral

Class I

S/N

239,5 103 Aluminium 1,70

Electronic Without

### OPTICAL

Light controller description Aiming Light distribution symmetry Beam angle

### ELECTRICAL

Transformer availability **Transformer mounting** Transformer type Emergency Insulation class

#### PHYSICAL

| Diameter (mm)         |  |
|-----------------------|--|
| Height (mm)           |  |
| Spot diameter (mm)    |  |
| Construction material |  |
| Weight (kg)           |  |

Flos.architectural@flos.com



# 1 Cum

Solid Pure Track No Dimmable designed by Knud Holscher

Spotlight to be installed on 3-circuit-track with LED light source. Integrated power supply 220-240V / 50-60Hz.





#### CERTIFICATIONS





## FLOS

### Solid Pure Track No Dimmable . Accessories



### CERTIFICATIONS $\overbrace{CE}^{WT}$ $\overbrace{PENDING}^{WT}$ $\overbrace{F}^{WT}$ $\overbrace{B50^{\circ}}^{WT}$ $\overbrace{IP}^{WT}$ $\overbrace{20}^{WT}$

## FLOS

### Solid Pure Track No Dimmable . Accessories

#### Mounting



Solid Pure Track No Dimmable . Lamps



LED Array LED Socket: Special base Lamp type: LED Array



Solid Pure Track No Dimmable designed by Knud Holscher

Spotlight to be installed on 3-circuittrack with LED light source. Integrated power supply 220-240V / 50-60Hz.