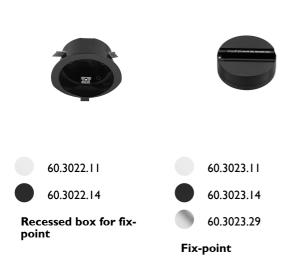

ility **Transformer mounting** Transformer type Emergency Insulation class

#### PHYSICAL

| Diameter (mm)         |  |
|-----------------------|--|
| Height (mm)           |  |
| Spot diameter (mm)    |  |
| Construction material |  |
| Weight (kg)           |  |

Flos.architectural@flos.com



# 1 Cum

Solid Pure Track No Dimmable designed by Knud Holscher

Spotlight to be installed on 3-circuit-track with LED light source. Integrated power supply 220-240V / 50-60Hz.





#### CERTIFICATIONS





## FLOS

### Solid Pure Track No Dimmable . Accessories



### CERTIFICATIONS $\overbrace{CE}^{WT}$ $\overbrace{PENDING}^{WT}$ $\overbrace{F}^{WT}$ $\overbrace{B50^{\circ}}^{WT}$ $\overbrace{IP}^{WT}$ $\overbrace{20}^{WT}$

## FLOS

### Solid Pure Track No Dimmable . Accessories

#### Mounting



Solid Pure Track No Dimmable . Lamps



LED Array LED Socket: Special base Lamp type: LED Array



Solid Pure Track No Dimmable designed by Knud Holscher

Spotlight to be installed on 3-circuittrack with LED light source. Integrated power supply 220-240V / 50-60Hz.