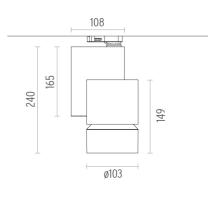

239,5 103 Aluminium 1,70

Electronic Without

#### PHYSICAL

| Diameter (mm)         |  |
|-----------------------|--|
| Height (mm)           |  |
| Spot diameter (mm)    |  |
| Construction material |  |
| Weight (kg)           |  |

Flos.architectural@flos.com