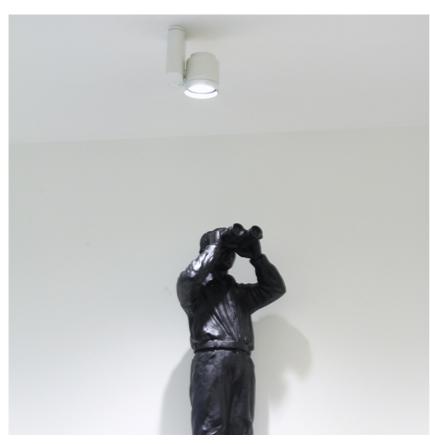

### PURE I SPOT PRO CEILING

L

Number of heads Mounting Lamps description Luminaire luminous flux Voltage (V) Environment

Ceiling surface Power LED 15,7W 1400 Im 3000K CRI 80 Extreme Cut-off. See reference number 220/240 Indoor

#### PHYSICAL

Width (mm) Spot diameter (mm) Construction material Weight (kg) 180 86 Aluminium 1,40

Included

Integral

Electronic

Without Class I

Pure I Spot Pro Ceiling designed by Knud Holscher

Projector for mounting in ceiling/wall with LED light source. 220-240V, 50-60Hz power supply included.

Pure I Spot Pro Ceiling . Lamps

Power LED LED Socket: Special base Lamp type: Power LED

Pure I Spot Pro Ceiling designed by Knud Holscher

Projector for mounting in ceiling/wall with LED light source. 220-240V, 50-60Hz power supply included.