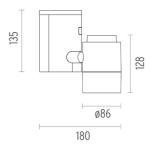

#### PHYSICAL

Width (mm) Spot diameter (mm) Construction material Weight (kg) 180 86 Aluminium 1,40

Included

Integral

Electronic

Without Class I

Pure I Spot Pro Ceiling designed by Knud Holscher

Projector for mounting in ceiling/wall with LED light source. 220-240V, 50-60Hz power supply included.

## Pure | Spot Pro Ceiling . Accessories

08.8186.14

Honeycomb

Anti-glare grid in aluminium cells with black liquid paint finish.

128

ø86

180

135