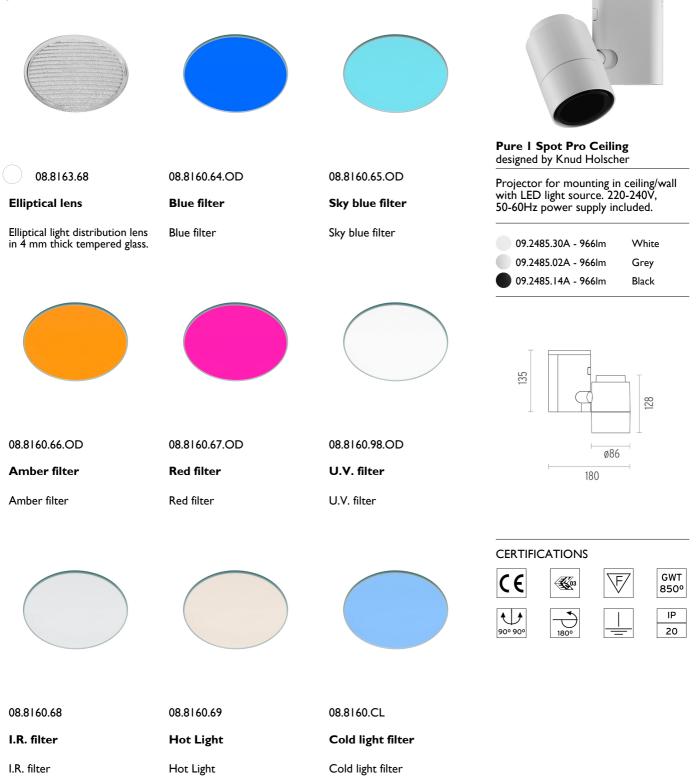

#### PHYSICAL

Width (mm) Spot diameter (mm) Construction material Weight (kg) 180 86 Aluminium 1,40

Included

Integral

Electronic

Without Class I

Pure I Spot Pro Ceiling designed by Knud Holscher

Projector for mounting in ceiling/wall with LED light source. 220-240V, 50-60Hz power supply included.

| 09.2485.30A - 966lm | White |
|---------------------|-------|
| 09.2485.02A - 966lm | Grey  |
| 09.2485.14A - 966lm | Black |

#### CERTIFICATIONS

Pure I Spot Pro Ceiling . Lamps

Power LED LED Socket: Special base Lamp type: Power LED

Pure I Spot Pro Ceiling designed by Knud Holscher

Projector for mounting in ceiling/wall with LED light source. 220-240V, 50-60Hz power supply included.

| 09.2485.30A - 966lm         | White |
|-----------------------------|-------|
| 09.2485.02A - 966lm         | Grey  |
| <b>09.2485.14A - 966</b> lm | Black |