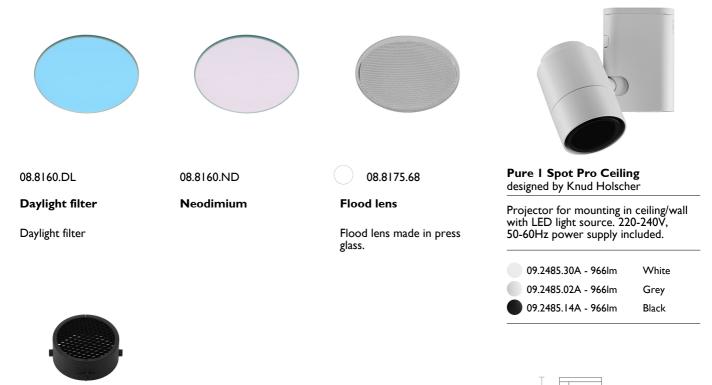

#### PHYSICAL

Width (mm) Spot diameter (mm) Construction material Weight (kg) 180 86 Aluminium 1,40

Included

Integral

Electronic

Without Class I

Pure I Spot Pro Ceiling designed by Knud Holscher

Projector for mounting in ceiling/wall with LED light source. 220-240V, 50-60Hz power supply included.

| 09.2485.30A - 966lm | White |
|---------------------|-------|
| 09.2485.02A - 966lm | Grey  |
| 09.2485.14A - 966lm | Black |