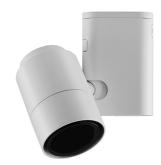

#### PHYSICAL

Width (mm) Spot diameter (mm) Construction material Weight (kg) 180 86 Aluminium 1,40

Included

Integral

Electronic

Without Class I

Pure I Spot Pro Ceiling designed by Knud Holscher

Projector for mounting in ceiling/wall with LED light source. 220-240V, 50-60Hz power supply included.

| 09.2485.30A - 966lm | White |
|---------------------|-------|
| 09.2485.02A - 966lm | Grey  |
| 09.2485.14A - 966lm | Black |