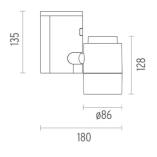

#### PHYSICAL

Width (mm) Spot diameter (mm) Construction material Weight (kg) 180 86 Aluminium 1,40

Included

Integral

Electronic

Without Class I

Pure I Spot Pro Ceiling designed by Knud Holscher

Projector for mounting in ceiling/wall with LED light source. 220-240V, 50-60Hz power supply included.

Pure I Spot Pro Ceiling . Lamps

Power LED LED Socket: Special base Lamp type: Power LED

Pure I Spot Pro Ceiling designed by Knud Holscher

Projector for mounting in ceiling/wall with LED light source. 220-240V, 50-60Hz power supply included.