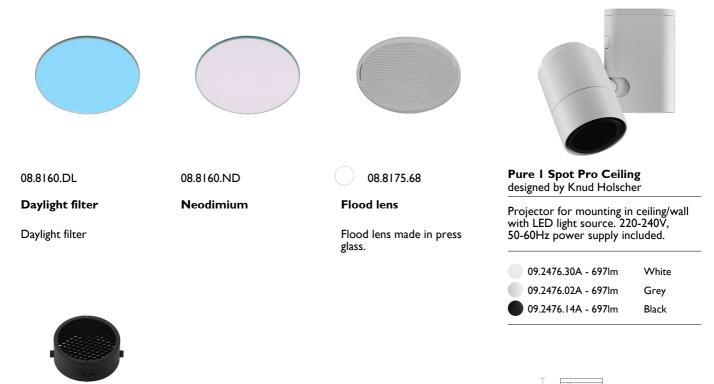

## Pure | Spot Pro Ceiling . Accessories

08.8186.14

Honeycomb

Anti-glare grid in aluminium cells with black liquid paint finish.

Pure I Spot Pro Ceiling . Lamps

Power LED LED Socket: Special base Lamp type: Power LED

Pure I Spot Pro Ceiling designed by Knud Holscher

Projector for mounting in ceiling/wall with LED light source. 220-240V, 50-60Hz power supply included.

| 09.2476.30A - 697lm         | White |
|-----------------------------|-------|
| 09.2476.02A - 697lm         | Grey  |
| <b>09.2476.14A - 697</b> lm | Black |