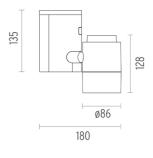

#### PHYSICAL

Width (mm) Spot diameter (mm) Construction material Weight (kg) 180 86 Aluminium 1,40

Pure I Spot Pro Ceiling designed by Knud Holscher

Projector for mounting in ceiling/wall with LED light source. 220-240V, 50-60Hz power supply included.

Pure I Spot Pro Ceiling designed by Knud Holscher

Projector for mounting in ceiling/wall with LED light source. 220-240V, 50-60Hz power supply included.

| 09.2476.30A - 697lm         | White |
|-----------------------------|-------|
| 09.2476.02A - 697lm         | Grey  |
| <b>09.2476.14A - 697</b> lm | Black |