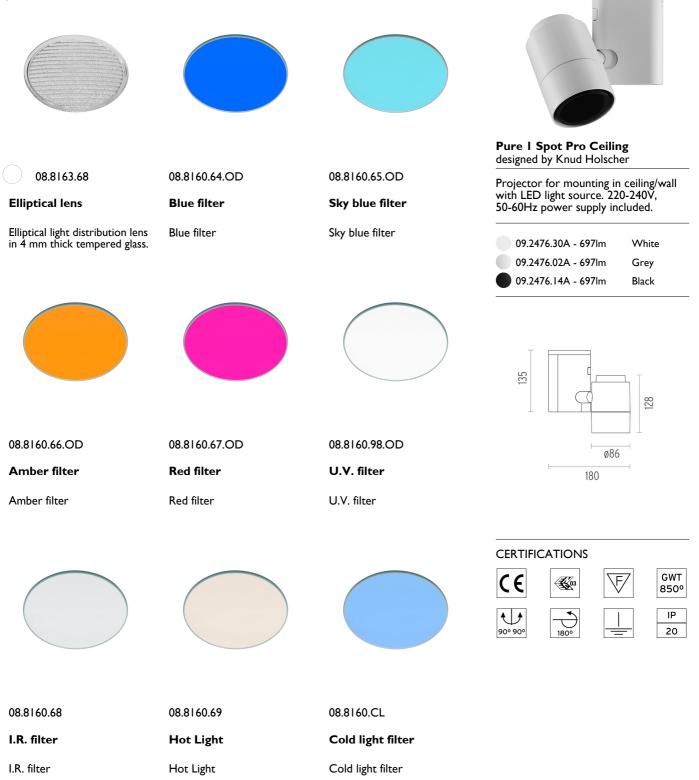

## Pure | Spot Pro Ceiling . Accessories

#### Optical

#### PHYSICAL

Width (mm) Spot diameter (mm) Construction material Weight (kg) 180 86 Aluminium 1,40

Pure I Spot Pro Ceiling designed by Knud Holscher

Projector for mounting in ceiling/wall with LED light source. 220-240V, 50-60Hz power supply included.

Pure I Spot Pro Ceiling designed by Knud Holscher

Projector for mounting in ceiling/wall with LED light source. 220-240V, 50-60Hz power supply included.

| 09.2476.30A - 697lm         | White |
|-----------------------------|-------|
| 09.2476.02A - 697lm         | Grey  |
| <b>09.2476.14A - 697</b> lm | Black |

#### CERTIFICATIONS