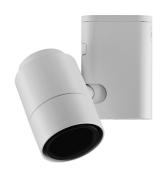

#### PHYSICAL

Width (mm) Spot diameter (mm) Construction material Weight (kg) 180 86 Aluminium 1,40

Pure I Spot Pro Ceiling designed by Knud Holscher

Projector for mounting in ceiling/wall with LED light source. 220-240V, 50-60Hz power supply included.

Pure I Spot Pro Ceiling designed by Knud Holscher

Projector for mounting in ceiling/wall with LED light source. 220-240V, 50-60Hz power supply included.

| 09.2476.30A - 697lm         | White |
|-----------------------------|-------|
| 09.2476.02A - 697lm         | Grey  |
| <b>09.2476.14A - 697</b> lm | Black |