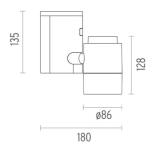

#### PHYSICAL

Width (mm) Spot diameter (mm) Construction material Weight (kg) 180 86 Aluminium 1,40

Pure I Spot Pro Ceiling designed by Knud Holscher

Projector for mounting in ceiling/wall with LED light source. 220-240V, 50-60Hz power supply included.