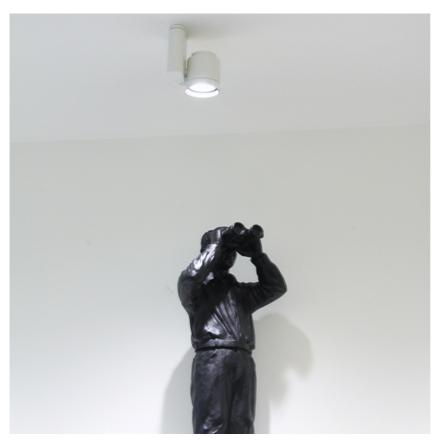

#### PHYSICAL

Width (mm) Spot diameter (mm) Construction material Weight (kg) 180 86 Aluminium 1,40

Pure I Spot Pro Ceiling designed by Knud Holscher

Projector for mounting in ceiling/wall with LED light source. 220-240V, 50-60Hz power supply included.

Pure I Spot Pro Ceiling designed by Knud Holscher

Projector for mounting in ceiling/wall with LED light source. 220-240V, 50-60Hz power supply included.

| 09.2476.30A - 697lm         | White |
|-----------------------------|-------|
| 09.2476.02A - 697lm         | Grey  |
| <b>09.2476.14A - 697</b> lm | Black |