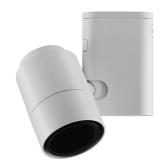

#### PHYSICAL

Width (mm) Spot diameter (mm) Construction material Weight (kg) 180 86 Aluminium 1,40

Pure I Spot Pro Ceiling designed by Knud Holscher

Projector for mounting in ceiling/wall with LED light source. 220-240V, 50-60Hz power supply included.

Pure I Spot Pro Ceiling designed by Knud Holscher

Projector for mounting in ceiling/wall with LED light source. 220-240V, 50-60Hz power supply included.

| 09.2476.30A - 697lm         | White |
|-----------------------------|-------|
| 09.2476.02A - 697lm         | Grey  |
| <b>09.2476.14A - 697</b> lm | Black |