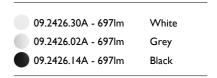

Flood lens made in press glass.

Pure I Spot Pro Track designed by Knud Holscher

Projector for mounting on threephase rail with LED light source. 220-240V, 50-60Hz power supply included.

| 09.2426.30A - 697lm         | White |
|-----------------------------|-------|
| 09.2426.02A - 697lm         | Grey  |
| <b>09.2426.14A - 697</b> lm | Black |