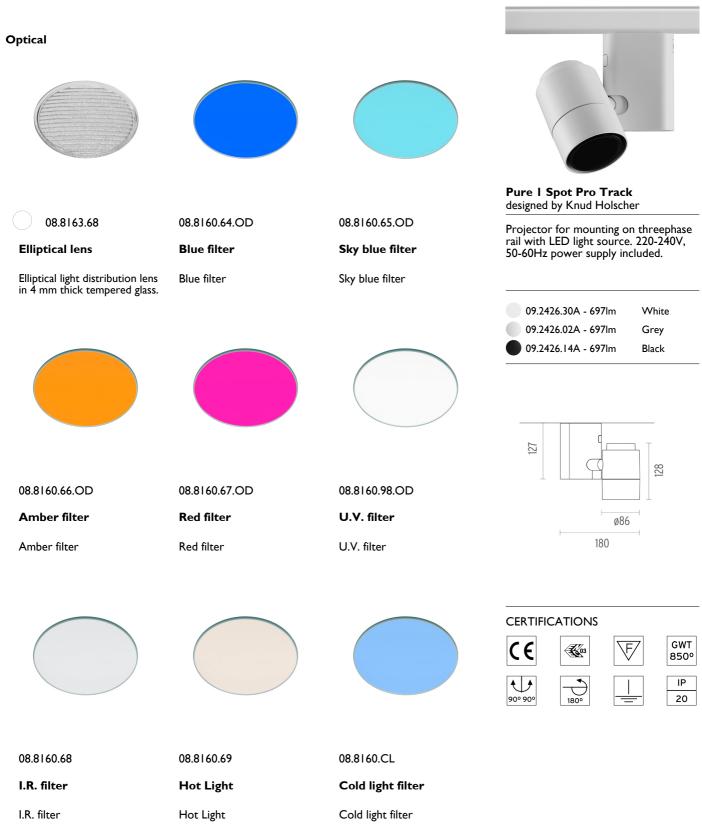

## OPTICAL

Reflector finish Aiming Light distribution symmetry Beam angle

### PHYSICAL

| Width (mm)            | 180  |
|-----------------------|------|
| Spot diameter (mm)    | 86   |
| Construction material | Alu  |
| Weight (kg)           | 1,40 |

80 86 Aluminium ,40

Pure I Spot Pro Track designed by Knud Holscher

Projector for mounting on threephase rail with LED light source. 220-240V, 50-60Hz power supply included.