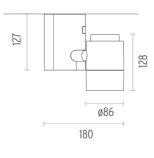

### PHYSICAL

| Width (mm)            | 180  |
|-----------------------|------|
| Spot diameter (mm)    | 86   |
| Construction material | Alu  |
| Weight (kg)           | 1,40 |

80 86 Aluminium ,40

Pure I Spot Pro Track designed by Knud Holscher