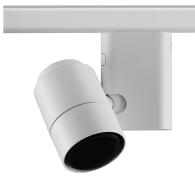

### PURE I SPOT PRO TRACK

Т

Aluminum

Adjustable

Symmetric

Included

Integral

Electronic

Projector for mounting on threephase rail with LED light source. 220-240V, 50-60Hz power supply included.

Flood lens made in press glass.

Pure I Spot Pro Track designed by Knud Holscher

Projector for mounting on threephase rail with LED light source. 220-240V, 50-60Hz power supply included.

| 09.2426.30A - 697lm         | White |
|-----------------------------|-------|
| 09.2426.02A - 697lm         | Grey  |
| <b>09.2426.14A - 697</b> lm | Black |