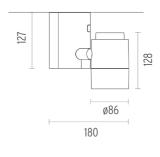

### PHYSICAL

| Width (mm)            | 180  |
|-----------------------|------|
| Spot diameter (mm)    | 86   |
| Construction material | Alu  |
| Weight (kg)           | 1,40 |

80 86 Aluminium ,40

Pure I Spot Pro Track designed by Knud Holscher