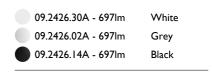

Flood lens made in press glass.

Pure I Spot Pro Track designed by Knud Holscher

Projector for mounting on threephase rail with LED light source. 220-240V, 50-60Hz power supply included.

| 09.2426.30A - 697lm         | White |
|-----------------------------|-------|
| 09.2426.02A - 697lm         | Grey  |
| <b>09.2426.14A - 697</b> lm | Black |