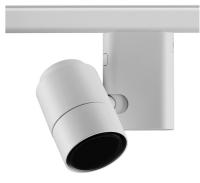

### PHYSICAL

| Width (mm)            | 180  |
|-----------------------|------|
| Spot diameter (mm)    | 86   |
| Construction material | Alu  |
| Weight (kg)           | 1,40 |

80 86 Aluminium ,40

Pure I Spot Pro Track designed by Knud Holscher

Projector for mounting on threephase rail with LED light source. 220-240V, 50-60Hz power supply included.