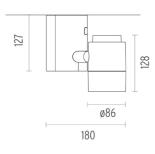

### PHYSICAL

| Width (mm)            | 180  |
|-----------------------|------|
| Spot diameter (mm)    | 86   |
| Construction material | Alu  |
| Weight (kg)           | 1,40 |

80 86 Aluminium ,40

Pure I Spot Pro Track designed by Knud Holscher