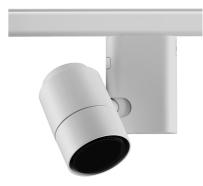

### PURE I SPOT PRO TRACK

Т

Aluminum

Adjustable

Symmetric

Included

Integral

Electronic

Projector for mounting on threephase rail with LED light source. 220-240V, 50-60Hz power supply included.

08.8186.14

Honeycomb

Anti-glare grid in aluminium cells with black liquid paint finish.

Pure | Spot Pro Track . Lamps

Power LED LED Socket: Special base Lamp type: Power LED

Pure I Spot Pro Track designed by Knud Holscher