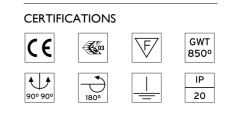

#### OPTICAL

**Reflector finish** Aluminum Aiming Adjustable Light distribution symmetry Symmetric 14° Spot Beam angle

#### ELECTRICAL

Transformer availability **Transformer mounting** Transformer type Emergency Insulation class

### PHYSICAL

| Width (mm)            | 180  |
|-----------------------|------|
| Spot diameter (mm)    | 86   |
| Construction material | Alum |
| Weight (kg)           | 1,40 |

Included

Т

ninium

Pure | Spot Pro Track designed by Knud Holscher