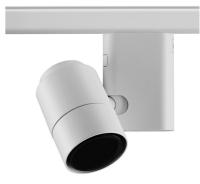

### PHYSICAL

| Width (mm)            | 180  |
|-----------------------|------|
| Spot diameter (mm)    | 86   |
| Construction material | Alum |
| Weight (kg)           | 1,40 |

Included

Т

ninium

Pure | Spot Pro Track designed by Knud Holscher

Projector for mounting on threephase rail with LED light source. 220-240V, 50-60Hz power supply included.

| 09.2425.30A - 897lm         | White |
|-----------------------------|-------|
| 09.2425.02A - 897lm         | Grey  |
| <b>09.2425.14A - 897</b> lm | Black |