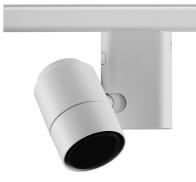

### PURE I SPOT PRO TRACK

Number of heads Mounting Lamps description Luminaire luminous flux Voltage (V) Environment

Track mounting Power LED 15,7W 1400 lm 2700K CRI 80 Extreme Cut-off. See reference number 220/240 Indoor

Projector for mounting on threephase rail with LED light source. 220-240V, 50-60Hz power supply included.

| 09.2425.30A - 897lm         | White |
|-----------------------------|-------|
| 09.2425.02A - 897lm         | Grey  |
| <b>09.2425.14A - 897</b> lm | Black |