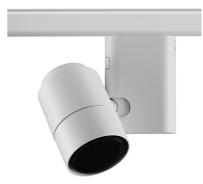

### PHYSICAL

| Width (mm)            | 180  |
|-----------------------|------|
| Spot diameter (mm)    | 86   |
| Construction material | Alum |
| Weight (kg)           | 1,40 |

Included

Т

ninium

Pure | Spot Pro Track designed by Knud Holscher