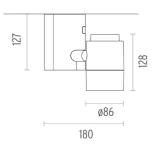

### PHYSICAL

| Width (mm)            | 180  |
|-----------------------|------|
| Spot diameter (mm)    | 86   |
| Construction material | Alum |
| Weight (kg)           | 1,40 |

Included

Т

ninium

Pure | Spot Pro Track designed by Knud Holscher