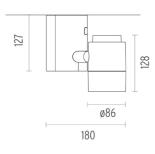

### PHYSICAL

| Width (mm)            | 180  |
|-----------------------|------|
| Spot diameter (mm)    | 86   |
| Construction material | Alum |
| Weight (kg)           | 1,40 |

Included

Т

ninium

Pure | Spot Pro Track designed by Knud Holscher