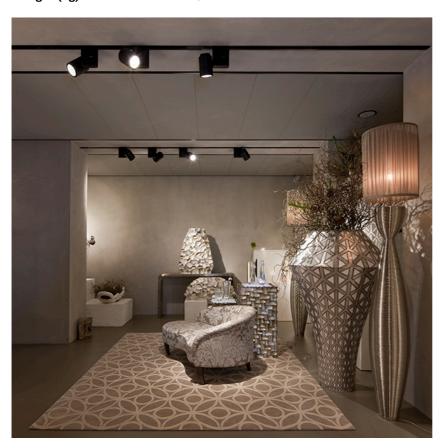

### PHYSICAL

| Width (mm)            | 180  |
|-----------------------|------|
| Spot diameter (mm)    | 86   |
| Construction material | Alum |
| Weight (kg)           | 1,40 |

Included

Т

ninium

Pure | Spot Pro Track designed by Knud Holscher

Projector for mounting on threephase rail with LED light source. 220-240V, 50-60Hz power supply included.

| 09.2425.30A - 897lm         | White |
|-----------------------------|-------|
| 09.2425.02A - 897lm         | Grey  |
| <b>09.2425.14A - 897</b> lm | Black |

Flood lens made in press glass.

Pure I Spot Pro Track designed by Knud Holscher

Projector for mounting on threephase rail with LED light source. 220-240V, 50-60Hz power supply included.

| White |
|-------|
| Grey  |
| Black |
|       |

Projector for mounting on threephase rail with LED light source. 220-240V, 50-60Hz power supply included.