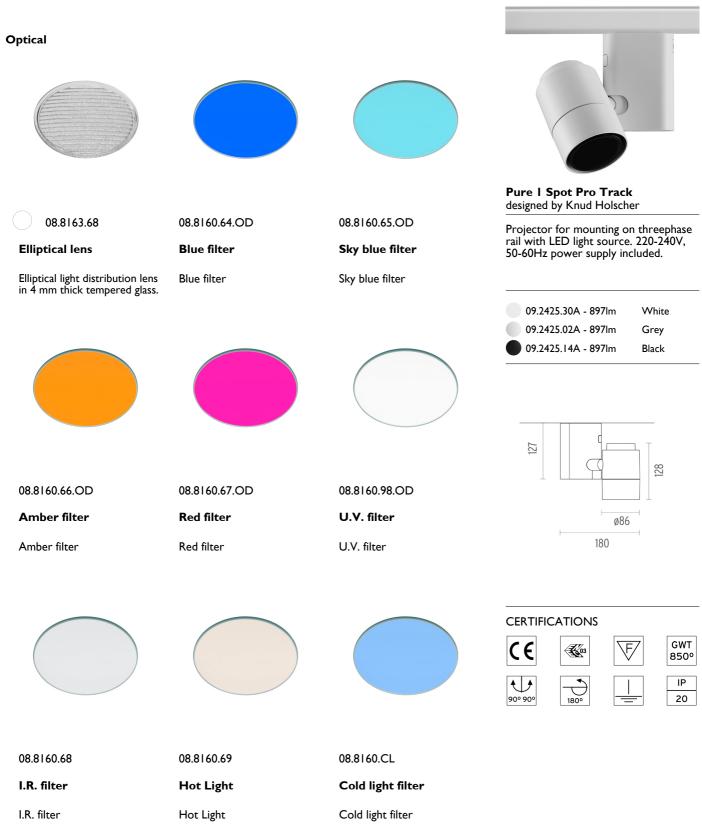

Projector for mounting on threephase rail with LED light source. 220-240V, 50-60Hz power supply included.

| 09.2425.30A - 897lm         | White |
|-----------------------------|-------|
| 09.2425.02A - 897lm         | Grey  |
| <b>09.2425.14A - 897</b> lm | Black |

Flood lens made in press glass.

Pure I Spot Pro Track designed by Knud Holscher

Projector for mounting on threephase rail with LED light source. 220-240V, 50-60Hz power supply included.

| White |
|-------|
| Grey  |
| Black |
|       |