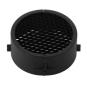

08.8186.14

Honeycomb

Anti-glare grid in aluminium cells with black liquid paint finish.

Pure | Spot Pro Track . Lamps

Power LED LED Socket: Special base Lamp type: Power LED

Pure I Spot Pro Track designed by Knud Holscher