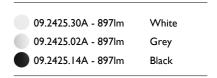

Projector for mounting on threephase rail with LED light source. 220-240V, 50-60Hz power supply included.

| 09.2425.30A - 897lm         | White |
|-----------------------------|-------|
| 09.2425.02A - 897lm         | Grey  |
| <b>09.2425.14A - 897</b> lm | Black |

Flood lens made in press glass.

Pure I Spot Pro Track designed by Knud Holscher

Projector for mounting on threephase rail with LED light source. 220-240V, 50-60Hz power supply included.

| White |
|-------|
| Grey  |
| Black |
|       |