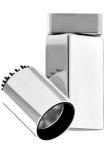

## 

Fort Knox I Ceiling . Lamps

LED Array LED Socket: Special base Lamp type: LED Array

Fort Knox I Ceiling designed by Philippe Starck

Projector for mounting in ceiling/wall with LED light source. 220-240V, 50-60Hz power supply included.