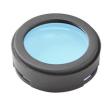

### Optical

Honeycomb

"Honeycomb" anti-glare screen: in thin, black-painted aluminium sheets.

08.8501.64.OD

**BLUE FILTER** 

Colored filters in 3 mm dichroic material

08.8501.65.OD

**SKY BLUE FILTER** 