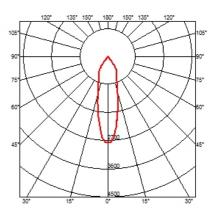

### OPTICAL

Mounting

Light controller description Aiming Light distribution symmetry Beam angle

### Included Integral Electronic dimmable Without Class I

Protection glass

Adjustable

Symmetric

27° Medium