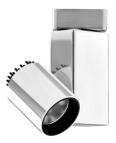

#### Fort Knox I Ceiling designed by Philippe Starck

Projector for mounting in ceiling/wall with LED light source. 220-240V, 50-60Hz power supply included.

Colored filters in 3 mm dichroic material

Fort Knox I Ceiling designed by Philippe Starck

Projector for mounting in ceiling/wall with LED light source. 220-240V, 50-60Hz power supply included.

| White              |
|--------------------|
| Polished aluminium |
| Black              |
|                    |