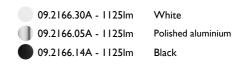

| 09.2166.30A - 1125lm         | White              |
|------------------------------|--------------------|
| 09.2166.05A - 1125lm         | Polished aluminium |
| <b>09.2166.14A - 1125</b> lm | Black              |