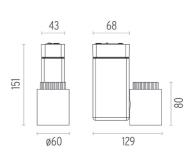

#### PHYSICAL

Height (mm) Spot diameter (mm) **Construction material** Weight (kg)

#### Fort Knox I Ceiling designed by Philippe Starck

Projector for mounting in ceiling/wall with LED light source. 220-240V, 50-60Hz power supply included.