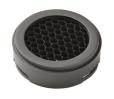

### Optical

Honeycomb

"Honeycomb" anti-glare screen: in thin, black-painted aluminium sheets.

08.8501.64.OD

**BLUE FILTER** 

Colored filters in 3 mm dichroic material

08.8501.65.OD

**SKY BLUE FILTER** 