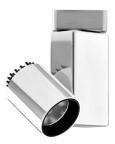

#### Fort Knox I Ceiling designed by Philippe Starck

Projector for mounting in ceiling/wall with LED light source. 220-240V, 50-60Hz power supply included.

Colored filters in 3 mm dichroic material

Fort Knox I Ceiling designed by Philippe Starck

Projector for mounting in ceiling/wall with LED light source. 220-240V, 50-60Hz power supply included.

| White              |
|--------------------|
| Polished aluminium |
| Black              |
|                    |