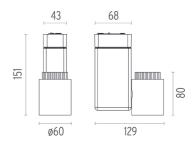

#### PHYSICAL

Height (mm) Spot diameter (mm) **Construction material** Weight (kg)