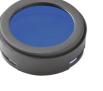

### Optical

Honeycomb

"Honeycomb" anti-glare screen: in thin, black-painted aluminium sheets.

08.8501.64.OD

**BLUE FILTER** 

Colored filters in 3 mm dichroic material

08.8501.65.OD

**SKY BLUE FILTER** 