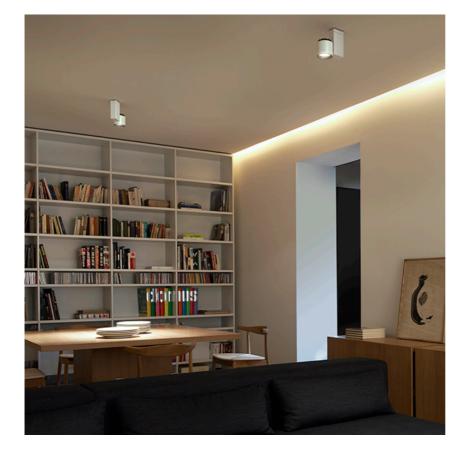

#### Fort Knox I Ceiling designed by Philippe Starck

Projector for mounting in ceiling/wall with LED light source. 220-240V, 50-60Hz power supply included.

Colored filters in 3 mm dichroic material

Fort Knox I Ceiling designed by Philippe Starck

Projector for mounting in ceiling/wall with LED light source. 220-240V, 50-60Hz power supply included.

| White              |
|--------------------|
| Polished aluminium |
| Black              |
|                    |