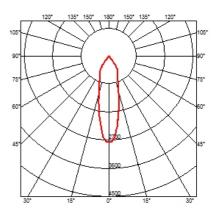

### OPTICAL

Mounting

Light controller description Aiming Light distribution symmetry Beam angle

### Included Integral Electronic dimmable Without Class I

Protection glass

Adjustable

Symmetric

27° Medium