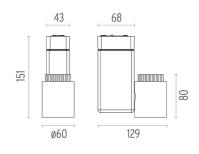

#### PHYSICAL

Height (mm) Spot diameter (mm) **Construction material** Weight (kg)

#### Fort Knox I Ceiling designed by Philippe Starck

Projector for mounting in ceiling/wall with LED light source. 220-240V, 50-60Hz power supply included.