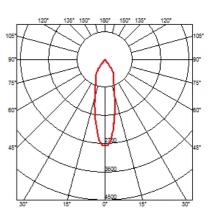

### OPTICAL

Mounting

Light controller description Aiming Light distribution symmetry Beam angle

### Included Integral Electronic dimmable Without Class I

Protection glass

Adjustable

Symmetric

27° Medium