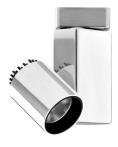

#### **PHYSICAL**

Height (mm) 151 Spot diameter (mm) 60

Construction material Die-cast aluminum

**Weight (kg)** 0,70