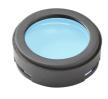

#### Honeycomb

"Honeycomb" anti-glare screen: in thin, black-painted aluminium BLUE FILTER

SKY BLUE FILTER

Projector for mounting in ceiling/wall with LED light source. 220-240V, 50-60Hz power supply included.

Colored filters in 3 mm dichroic material

Colored filters in 3 mm dichroic material

43 68 8

08.8501.66.OD

AMBER FILTER RED FILTER

08.8501.69 **HOT LIGHT** 

Colored filters in 3 mm dichroic material

Colored filters in 3 mm dichroic material