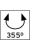

Light controller descriptionProtection glassAimingAdjustableLight distribution symmetrySymmetricBeam angle58° Wide Flood