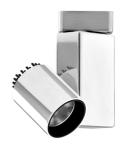

# Fort Knox I Ceiling designed by Philippe Starck

Projector for mounting in ceiling/wall with LED light source. 220-240V, 50-60Hz power supply included.

09.2157.30A - 620lm White

09.2157.05A - 620lm Polished aluminium

Fort Knox I Ceiling designed by Philippe Starck

Projector for mounting in ceiling/wall with LED light source. 220-240V, 50-60Hz power supply included.

09.2157.30A - 620lm White

09.2157.05A - 620lm

Polished aluminium