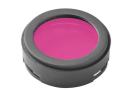

# **NEODIMIUM**

Colored filters in 3 mm dichroic material

Flos.architectural@flos.com www.flos.com