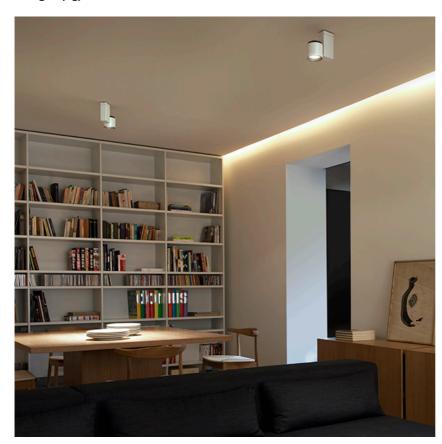

# Fort Knox I Ceiling designed by Philippe Starck

Projector for mounting in ceiling/wall with LED light source. 220-240V, 50-60Hz power supply included.

09.2157.30A - 620lm White

09.2157.05A - 620lm Polished aluminium

Fort Knox I Ceiling designed by Philippe Starck

Projector for mounting in ceiling/wall with LED light source. 220-240V, 50-60Hz power supply included.

09.2157.30A - 620lm White

09.2157.05A - 620lm

Polished aluminium