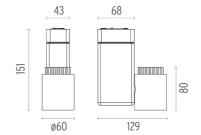

#### **PHYSICAL**

Height (mm) 151 Spot diameter (mm) 60

Construction material Die-cast aluminum

**Weight (kg)** 0,70