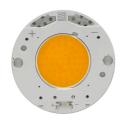

# Fort Knox I Ceiling . Lamps

**LED Array** 

Lamp category:

LED

Socket:

Special base

Lamp type:

LED Array