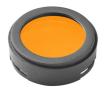

Colored filters in 3 mm dichroic material

Colored filters in 3 mm dichroic material

43 68 8

08.8501.66.OD

AMBER FILTER RED FILTER

08.8501.69 **HOT LIGHT** 

Colored filters in 3 mm dichroic material

Colored filters in 3 mm dichroic material