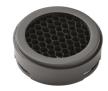

#### Honeycomb

"Honeycomb" anti-glare screen: in thin, black-painted aluminium BLUE FILTER

SKY BLUE FILTER

Projector for mounting in ceiling/wall with LED light source. 220-240V, 50-60Hz power supply included.