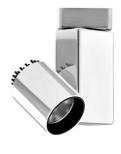

# Fort Knox I Ceiling designed by Philippe Starck

Projector for mounting in ceiling/wall with LED light source. 220-240V, 50-60Hz power supply included.

09.2157.30A - 620lm White

09.2157.05A - 620lm Polished aluminium

Fort Knox I Ceiling designed by Philippe Starck

Projector for mounting in ceiling/wall with LED light source. 220-240V, 50-60Hz power supply included.

09.2157.30A - 620lm White

09.2157.05A - 620lm

Polished aluminium