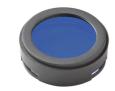

#### Honeycomb

"Honeycomb" anti-glare screen: in thin, black-painted aluminium BLUE FILTER

SKY BLUE FILTER

Projector for mounting in ceiling/wall with LED light source. 220-240V, 50-60Hz power supply included.

Colored filters in 3 mm dichroic material

Colored filters in 3 mm dichroic material

43 68 8

08.8501.66.OD

AMBER FILTER RED FILTER

08.8501.69 **HOT LIGHT** 

Colored filters in 3 mm dichroic material

Colored filters in 3 mm dichroic material