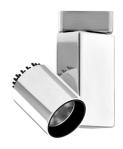

# Fort Knox I Ceiling designed by Philippe Starck

Projector for mounting in ceiling/wall with LED light source. 220-240V, 50-60Hz power supply included.

09.2155.30A - 652lm White
09.2155.05A - 652lm Polished aluminium
09.2155.14A - 652lm Black

09.2155.14A - 652lm

09.2155.05A - 652lm

Fort Knox I Ceiling designed by Philippe Starck

> Polished aluminium Black

08.8501.67.OD

43 68 151 80 ø60 129

08.8501.66.OD

**AMBER FILTER RED FILTER** 

Fort Knox I Ceiling designed by Philippe Starck

Projector for mounting in ceiling/wall with LED light source. 220-240V, 50-60Hz power supply included.

09.2155.30A - 652lm White

09.2155.05A - 652lm Polished aluminium