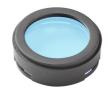

# Honeycomb

"Honeycomb" anti-glare screen: in thin, black-painted aluminium

**BLUE FILTER** 

Colored filters in 3 mm dichroic material

**SKY BLUE FILTER** 

Colored filters in 3 mm dichroic material

09.2155.30A - 652lm White