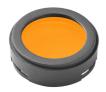

09.2155.14A - 652lm

09.2155.05A - 652lm

Fort Knox I Ceiling designed by Philippe Starck

> Polished aluminium Black

08.8501.67.OD

43 68 151 80 ø60 129

08.8501.66.OD

**AMBER FILTER RED FILTER** 