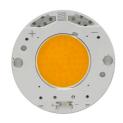

## Fort Knox I Ceiling . Lamps

**LED Array** 

Lamp category:

LED

Socket:

Special base

Lamp type:

LED Array