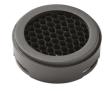

# Honeycomb

"Honeycomb" anti-glare screen: in thin, black-painted aluminium

**BLUE FILTER** 

Colored filters in 3 mm dichroic material

**SKY BLUE FILTER** 

Colored filters in 3 mm dichroic material

09.2155.30A - 652lm White