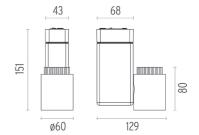

#### **PHYSICAL**

Height (mm) 151 Spot diameter (mm) 60

Construction material Die-cast aluminum

**Weight (kg)** 0,70

09.2155.14A - 652lm

09.2155.05A - 652lm

Fort Knox I Ceiling designed by Philippe Starck

> Polished aluminium Black

08.8501.67.OD

43 68 151 80 ø60 129

08.8501.66.OD

**AMBER FILTER RED FILTER** 