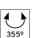

Light controller descriptionProtection glassAimingAdjustableLight distribution symmetrySymmetricBeam angle19° Spot