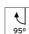

Light controller descriptionProtection glassAimingAdjustableLight distribution symmetrySymmetricBeam angle19° Spot