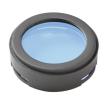

# Honeycomb

"Honeycomb" anti-glare screen: in thin, black-painted aluminium

**BLUE FILTER** 

Colored filters in 3 mm dichroic material

**SKY BLUE FILTER** 

Colored filters in 3 mm dichroic material

09.2155.30A - 652lm White