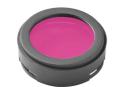

# Honeycomb

"Honeycomb" anti-glare screen: in thin, black-painted aluminium

**BLUE FILTER** 

Colored filters in 3 mm dichroic material

**SKY BLUE FILTER** 

Colored filters in 3 mm dichroic material

09.2155.30A - 652lm White