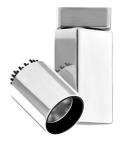

#### **PHYSICAL**

Height (mm) 151 Spot diameter (mm) 60

Construction material Die-cast aluminum

**Weight (kg)** 0,70

09.2155.14A - 652lm

09.2155.05A - 652lm

Fort Knox I Ceiling designed by Philippe Starck

> Polished aluminium Black

08.8501.67.OD

43 68 151 80 ø60 129

08.8501.66.OD

**AMBER FILTER RED FILTER** 