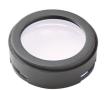

# Honeycomb

"Honeycomb" anti-glare screen: in thin, black-painted aluminium

**BLUE FILTER** 

Colored filters in 3 mm dichroic material

**SKY BLUE FILTER** 

Colored filters in 3 mm dichroic material

09.2155.30A - 652lm White

09.2155.14A - 652lm

09.2155.05A - 652lm

Fort Knox I Ceiling designed by Philippe Starck

> Polished aluminium Black

08.8501.67.OD

43 68 151 80 ø60 129

08.8501.66.OD

**AMBER FILTER RED FILTER** 