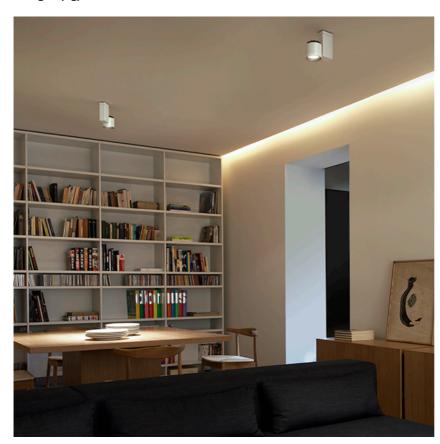

# Fort Knox I Ceiling designed by Philippe Starck

Projector for mounting in ceiling/wall with LED light source. 220-240V, 50-60Hz power supply included.

09.2155.30A - 652lm White
09.2155.05A - 652lm Polished aluminium
09.2155.14A - 652lm Black

## **Optical**

08.8502.14

08.8501.64.OD

08.8501.65.OD

Projector for mounting in ceiling/wall with LED light source. 220-240V, 50-60Hz power supply included.

Fort Knox I Ceiling designed by Philippe Starck

Projector for mounting in ceiling/wall with LED light source. 220-240V, 50-60Hz power supply included.

09.2155.30A - 652lm White

09.2155.05A - 652lm Polished aluminium