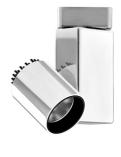

# Fort Knox I Ceiling designed by Philippe Starck

Projector for mounting in ceiling/wall with LED light source. 220-240V, 50-60Hz power supply included.

09.2155.30A - 652lm White
09.2155.05A - 652lm Polished aluminium
09.2155.14A - 652lm Black

09.2155.14A - 652lm

09.2155.05A - 652lm

Fort Knox I Ceiling designed by Philippe Starck

> Polished aluminium Black

08.8501.67.OD

43 68 151 80 ø60 129

08.8501.66.OD

**AMBER FILTER RED FILTER** 

Fort Knox I Ceiling designed by Philippe Starck

Projector for mounting in ceiling/wall with LED light source. 220-240V, 50-60Hz power supply included.

09.2155.30A - 652lm White

09.2155.05A - 652lm Polished aluminium