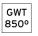

Light controller descriptionProtection glassAimingAdjustableLight distribution symmetrySymmetricBeam angle19° Spot