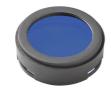

# Honeycomb

"Honeycomb" anti-glare screen: in thin, black-painted aluminium

**BLUE FILTER** 

Colored filters in 3 mm dichroic material

**SKY BLUE FILTER** 

Colored filters in 3 mm dichroic material

09.2155.30A - 652lm White