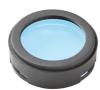

# Honeycomb

"Honeycomb" anti-glare screen: in thin, black-painted aluminium

**BLUE FILTER** 

Colored filters in 3 mm dichroic material

**SKY BLUE FILTER** 

Colored filters in 3 mm dichroic material

09.2155.30A - 652lm White