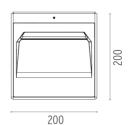

# FORT KNOX WALL LED DALI VERSION

Number of heads

Mounting Wall surface

**Lamps description** Power LED 32W 2896 lm 3000K CRI 90

Luminaire luminous flux See reference number

Voltage (V) 220/240 Environment Indoor

#### **PHYSICAL**

Construction material Injected aluminum

Weight (kg) 1,40