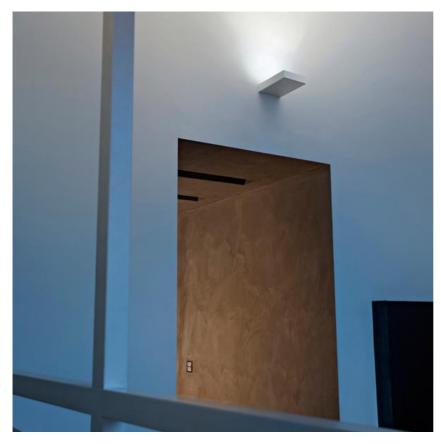

# Fort Knox Wall LED Dali Version

designed by Philippe Starck

Wall-mounted LED luminaire for indirect lighting. Power source incorporated into luminaire's body.

09.2110.40.DA - 1911lm White

09.2110.05.DA - 1911Im Polished aluminium

Fort Knox Wall LED Dali Version

designed by Philippe Starck

Wall-mounted LED luminaire for indirect lighting. Power source incorporated into luminaire's body.

09.2110.40.DA - 1911lm White

09.2110.05.DA - 1911Im Polished aluminium