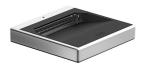

# Fort Knox Wall LED Dali Version

designed by Philippe Starck

Wall-mounted LED luminaire for indirect lighting. Power source incorporated into luminaire's body.

09.2110.40.DA - 1911lm White

09.2110.05.DA - 1911Im Polished aluminium

Fort Knox Wall LED Dali Version

designed by Philippe Starck

Wall-mounted LED luminaire for indirect lighting. Power source incorporated into luminaire's body.

09.2110.40.DA - 1911lm White

09.2110.05.DA - 1911Im Polished aluminium