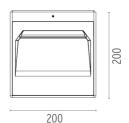

# FORT KNOX WALL LED DALI VERSION

Number of heads

Mounting Wall surface

**Lamps description** Power LED 32W 2896 lm 3000K CRI 90

Luminaire luminous flux See reference number

Voltage (V) 220/240 Environment Indoor

#### **PHYSICAL**

Construction material Injected aluminum

Weight (kg) 1,40