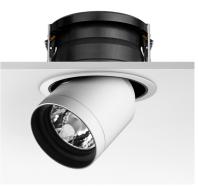

| 09.1805.30 | White |
|------------|-------|
| 09.1805.02 | Grey  |
| 09.1805.14 | Black |