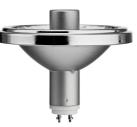

### Pure 3 Downlight . Lamps

60.6178

CDM-RIII Lamp Watt: 35 W

**Lamp category:** Metal halide

Socket: GX8.5

Lamp angle: 10° Color temperature (K):

3000 °K

Catalog reference: 60.6178

Lamp type: CDM-R111

60.6179 CDM-RIII Lamp Watt: 35 W Lamp category: Metal halide Socket: GX8.5 Lamp angle: 40° Color temperature (K): 3000 °K Catalog reference: 60.6179 Lamp type: CDM-RIII

60.6180 CDM-RIII

Lamp Watt: 70 W Lamp category:

Metal halide Socket:

GX8.5 Lamp angle:

24 ° Color temperature (K): 2900 °K

Catalog reference: 60.6180

Lamp type: CDM-R111

Pure 3 Downlight designed by Knud Holscher

Metal halide lamp recessed downlight. Remote control gear not included