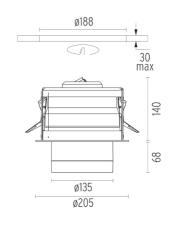

## PHYSICAL

| Cutout diameter (mm)  |
|-----------------------|
| Spot diameter (mm)    |
| Construction material |
| Weight (kg)           |

Separate item

Remote

L

188 135 Aluminium 1,88

Pure 3 Downlight designed by Knud Holscher