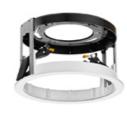

### Mounting

08.8154.00

Installation Frame for No Trim Installation frame for Pure 3 Downlight No Trim.

08.8151.14

Installation Frame For Trim

Installation frame for Pure 3 Downlight Trim.

CERTIFICATIONS

**X**03