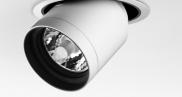

#### OPTICAL

Light controller description Aiming Light distribution symmetry Beam angle Bare lamps Adjustable Symmetric 10° Spot, 24°, 40° Wide Flood

#### Optical