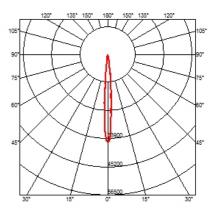

#### OPTICAL

Light controller description Aiming Light distribution symmetry Beam angle Bare lamps Adjustable Symmetric 10° Spot, 24°, 40° Wide Flood