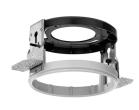

### Mounting

08.8154.00

Installation Frame for No Trim Installation frame for Pure 3 Downlight No Trim.

08.8151.14

Installation Frame For Trim

Installation frame for Pure 3 Downlight Trim.

CERTIFICATIONS

**X**03