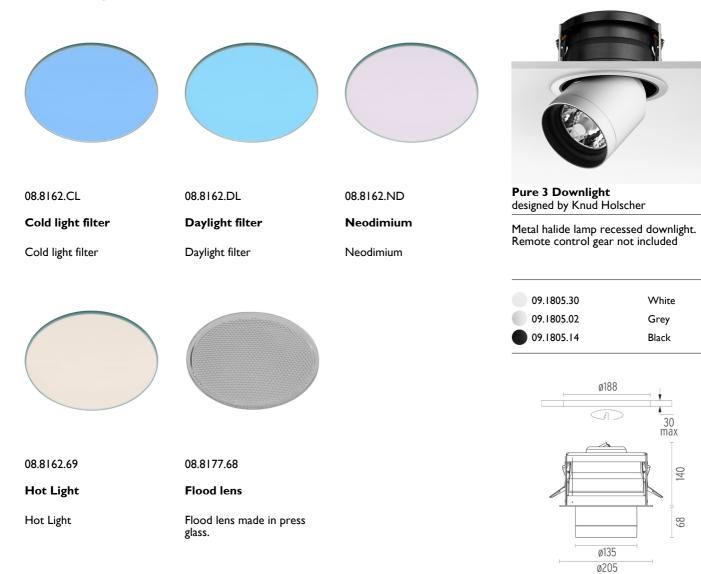

#### **PURE 3 DOWNLIGHT**

Number of heads Mounting Lamps description Voltage (V) Environment Notes

Ceiling recessed CDM-RIII GX8.5 Max 70W 220/240 Indoor To be completed with installation frame. Available as accessory element. Must be ordered separately.

## PHYSICAL

| Cutout diameter (mm)  |
|-----------------------|
| Spot diameter (mm)    |
| Construction material |
| Weight (kg)           |

Separate item

Remote

L

188 135 Aluminium 1,88

Pure 3 Downlight designed by Knud Holscher

Metal halide lamp recessed downlight. Remote control gear not included

| 09.1805.30 | White |
|------------|-------|
| 09.1805.02 | Grey  |
| 09.1805.14 | Black |