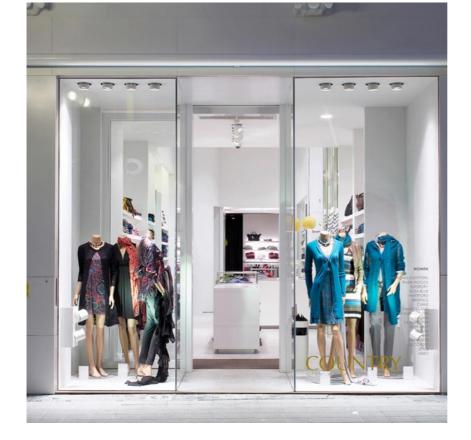

## PHYSICAL

| Cutout diameter (mm)  |
|-----------------------|
| Spot diameter (mm)    |
| Construction material |
| Weight (kg)           |

Separate item

Remote

L

188 135 Aluminium 1,88

Pure 3 Downlight designed by Knud Holscher

Metal halide lamp recessed downlight. Remote control gear not included