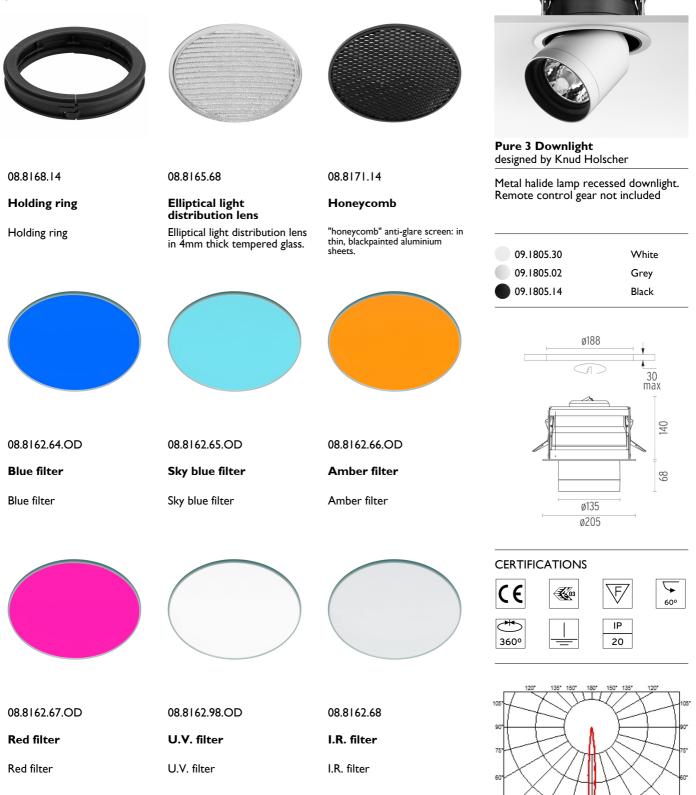

### Pure 3 Downlight . Accessories

#### Optical

### Mounting

08.8154.00

Installation Frame for No Trim Installation frame for Pure 3 Downlight No Trim.

08.8151.14

Installation Frame For Trim

Installation frame for Pure 3 Downlight Trim.

CERTIFICATIONS

**X**03

CE

\*

360°

 $\overline{\phantom{a}}$ 

60°

F

IP

20

| 09.1805.30 | White |
|------------|-------|
| 09.1805.02 | Grey  |
| 09.1805.14 | Black |

Metal halide lamp recessed downlight. Remote control gear not included