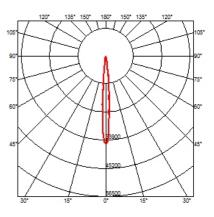

#### OPTICAL

Light controller description Aiming Light distribution symmetry Beam angle Bare lamps Adjustable Symmetric 10° Spot, 24°, 40° Wide Flood