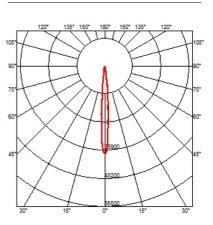

#### OPTICAL

Light controller description Aiming Light distribution symmetry Beam angle Bare lamps Adjustable Symmetric 10° Spot, 24°, 40° Wide Flood