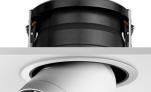

#### **PURE 3 DOWNLIGHT**

Number of heads Mounting Lamps description Voltage (V) Environment Notes

Ceiling recessed CDM-RIII GX8.5 Max 70W 220/240 Indoor To be completed with installation frame. Available as accessory element. Must be ordered separately.

## PHYSICAL

| Cutout diameter (mm)  |
|-----------------------|
| Spot diameter (mm)    |
| Construction material |
| Weight (kg)           |

Separate item

Remote

L

188 135 Aluminium 1,88

Pure 3 Downlight designed by Knud Holscher

Metal halide lamp recessed downlight. Remote control gear not included