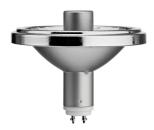

### Pure 3 Downlight . Lamps

60.6178

CDM-RIII Lamp Watt: 35 W

**Lamp category:** Metal halide

Socket: GX8.5

Lamp angle: 10° Color temperature (K):

3000 °K

Catalog reference: 60.6178

Lamp type: CDM-R111

60.6179 CDM-RIII Lamp Watt: 35 W Lamp category: Metal halide Socket: GX8.5 Lamp angle: 40° Color temperature (K): 3000 °K Catalog reference: 60.6179 Lamp type: CDM-RIII

60.6180 CDM-RIII

Lamp Watt: 70 W Lamp category:

Metal halide Socket:

GX8.5 Lamp angle:

24 ° Color temperature (K): 2900 °K

Catalog reference: 60.6180

Lamp type: CDM-R111

Pure 3 Downlight designed by Knud Holscher

Metal halide lamp recessed downlight. Remote control gear not included