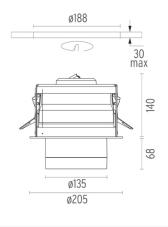

## PHYSICAL

| Cutout diameter (mm)  |
|-----------------------|
| Spot diameter (mm)    |
| Construction material |
| Weight (kg)           |

Separate item

Remote

L

188 135 Aluminium 1,88

Pure 3 Downlight designed by Knud Holscher

Metal halide lamp recessed downlight. Remote control gear not included