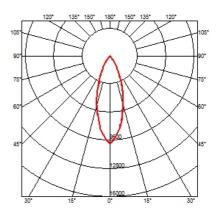

### OPTICAL

Light controller description Aiming Light distribution symmetry Beam angle Protection glass Adjustable Symmetric 35° Flood

Separate item

Remote

Without

Class I

L