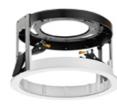

### CERTIFICATIONS

Mounting

08.8154.00

Installation Frame for No Trim Installation frame for Pure 3 Downlight No Trim.

08.8151.14

Installation Frame For Trim

Installation frame for Pure 3 Downlight Trim.