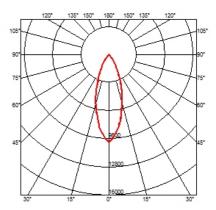

### OPTICAL

Light controller description Aiming Light distribution symmetry Beam angle Protection glass Adjustable Symmetric 35° Flood

Separate item

Remote

Without

Class I

L