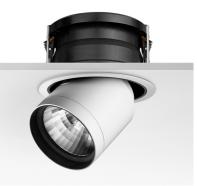

#### PHYSICAL

| Cutout diameter (mm)  |
|-----------------------|
| Spot diameter (mm)    |
| Construction material |
| Weight (kg)           |

Pure 3 Downlight designed by Knud Holscher

Metal halide lamp recessed downlight. Remote control gear not included

60.6140 HIT-CRI Lamp Watt: 70 W Lamp category: Metal halide Socket: G12

Color temperature (K): 4200 °K Catalog reference:

60.6140 Lamp type:

HIT-CRI

Pure 3 Downlight designed by Knud Holscher

Metal halide lamp recessed downlight. Remote control gear not included