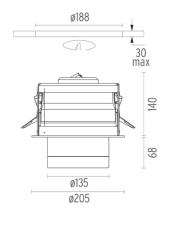

#### PHYSICAL

| Cutout diameter (mm)  |
|-----------------------|
| Spot diameter (mm)    |
| Construction material |
| Weight (kg)           |

Pure 3 Downlight designed by Knud Holscher

Metal halide lamp recessed downlight. Remote control gear not included

### CERTIFICATIONS

Mounting

08.8154.00

Installation Frame for No Trim Installation frame for Pure 3 Downlight No Trim.

08.8151.14

Installation Frame For Trim

Installation frame for Pure 3 Downlight Trim.