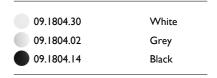

| 09.1804.30 | White |
|------------|-------|
| 09.1804.02 | Grey  |
| 09.1804.14 | Black |