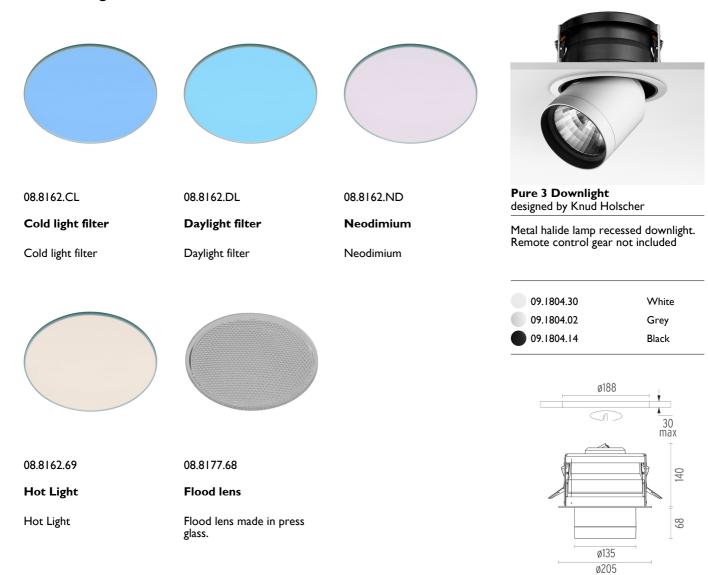

#### PHYSICAL

| Cutout diameter (mm)  |
|-----------------------|
| Spot diameter (mm)    |
| Construction material |
| Weight (kg)           |

Pure 3 Downlight designed by Knud Holscher

Metal halide lamp recessed downlight. Remote control gear not included

### Pure 3 Downlight . Accessories

| 09.1804.30 | White |
|------------|-------|
| 09.1804.02 | Grey  |
| 09.1804.14 | Black |