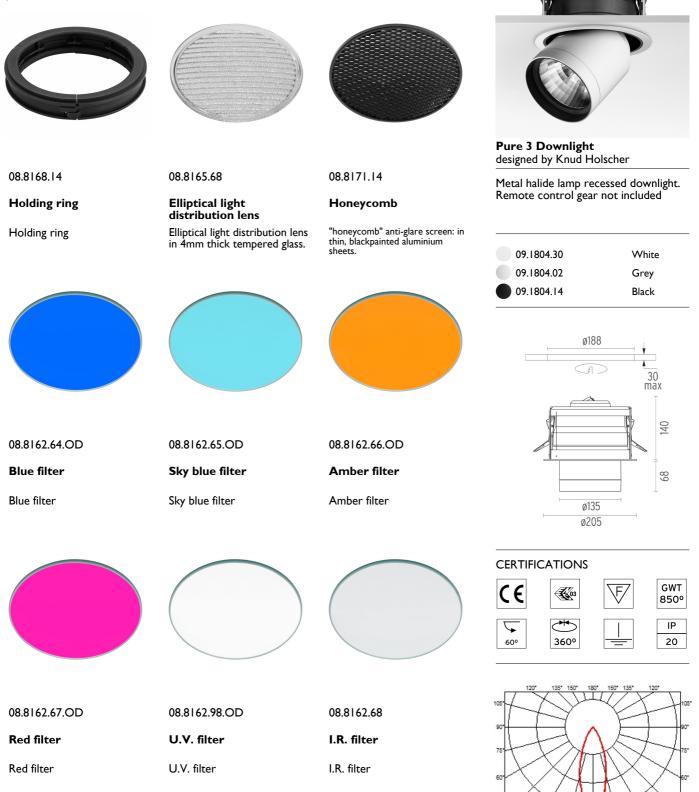

#### PHYSICAL

| Cutout diameter (mm)  |
|-----------------------|
| Spot diameter (mm)    |
| Construction material |
| Weight (kg)           |

Pure 3 Downlight designed by Knud Holscher

Metal halide lamp recessed downlight. Remote control gear not included

### Pure 3 Downlight . Accessories

### CERTIFICATIONS

Mounting

08.8154.00

Installation Frame for No Trim Installation frame for Pure 3 Downlight No Trim.

08.8151.14

Installation Frame For Trim

Installation frame for Pure 3 Downlight Trim.

| 09.1804.30 | White |
|------------|-------|
| 09.1804.02 | Grey  |
| 09.1804.14 | Black |