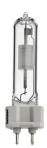

### Pure 3 Downlight . Lamps

60.6481 HIT-CRI Lamp Watt: 35 W

Lamp category: Metal halide

Socket: GI2

**Color temperature (K):** 3000 °K

Catalog reference: 60.6481

Lamp type: HIT-CRI

60.6482 HIT-CRI Lamp Watt: 70 W Lamp category: Metal halide Socket: G12 Color temperature (K): 3000 °K Catalog reference: 60.6482 Lamp type: HIT-CRI