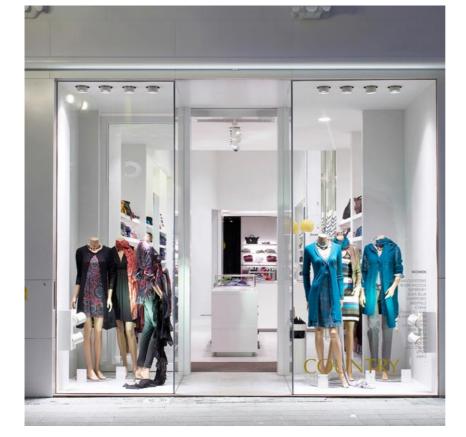

#### PHYSICAL

| Cutout diameter (mm)  |
|-----------------------|
| Spot diameter (mm)    |
| Construction material |
| Weight (kg)           |

Pure 3 Downlight designed by Knud Holscher

Metal halide lamp recessed downlight. Remote control gear not included

60.6140 HIT-CRI Lamp Watt: 70 W Lamp category: Metal halide Socket: G12

Color temperature (K): 4200 °K Catalog reference:

60.6140 Lamp type:

HIT-CRI

Pure 3 Downlight designed by Knud Holscher

Metal halide lamp recessed downlight. Remote control gear not included