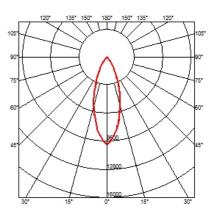

### OPTICAL

Light controller description Aiming Light distribution symmetry Beam angle Protection glass Adjustable Symmetric 35° Flood

Separate item

Remote

Without

Class I

L