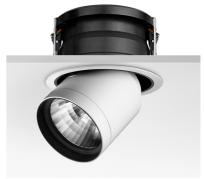

#### PHYSICAL

| Cutout diameter (mm)  |
|-----------------------|
| Spot diameter (mm)    |
| Construction material |
| Weight (kg)           |

Pure 3 Downlight designed by Knud Holscher

Metal halide lamp recessed downlight. Remote control gear not included

60.6140 HIT-CRI Lamp Watt: 70 W Lamp category: Metal halide Socket: G12

Color temperature (K): 4200 °K Catalog reference:

60.6140 Lamp type:

HIT-CRI

Pure 3 Downlight designed by Knud Holscher

Metal halide lamp recessed downlight. Remote control gear not included