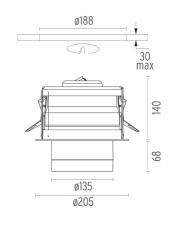

#### PHYSICAL

| Cutout diameter (mm)  |
|-----------------------|
| Spot diameter (mm)    |
| Construction material |
| Weight (kg)           |

Pure 3 Downlight designed by Knud Holscher

Metal halide lamp recessed downlight. Remote control gear not included