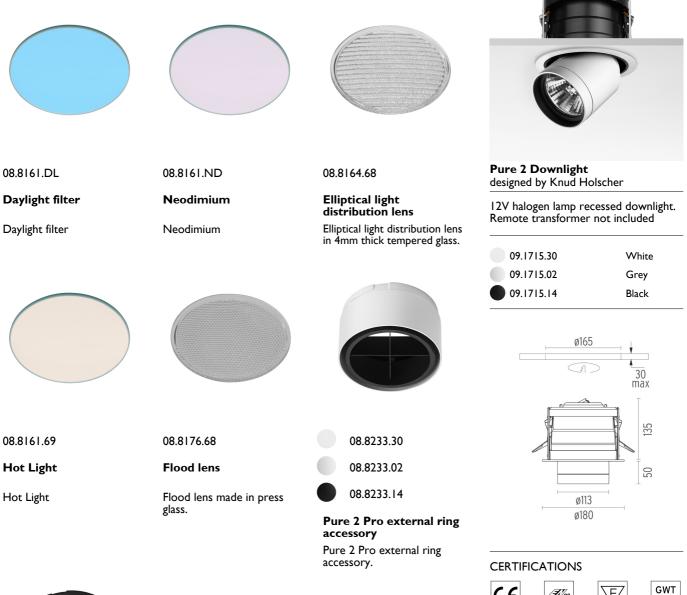

### Pure 2 Downlight designed by Knud Holscher

12V halogen lamp recessed downlight. Remote transformer not included

| 09.1715.30 | White |
|------------|-------|
| 09.1715.02 | Grey  |
| 09.1715.14 | Black |

12V halogen lamp recessed downlight. Remote transformer not included

| 09.1715.30 | White |
|------------|-------|
| 09.1715.02 | Grey  |
| 09.1715.14 | Black |