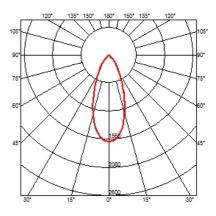

### OPTICAL

Light controller description Aiming Light distribution symmetry Beam angle Protection glass Adjustable Symmetric 41° Wide Flood

L