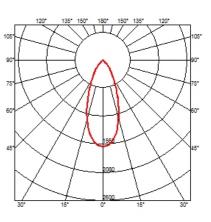

### OPTICAL

Light controller description Aiming Light distribution symmetry Beam angle Protection glass Adjustable Symmetric 41° Wide Flood

L