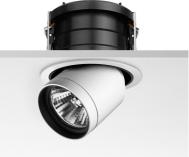

Pure 2 Downlight designed by Knud Holscher

12V halogen lamp recessed downlight. Remote transformer not included

| 09.1715.30 | White |
|------------|-------|
| 09.1715.02 | Grey  |
| 09.1715.14 | Black |

### Pure 2 Downlight designed by Knud Holscher

12V halogen lamp recessed downlight. Remote transformer not included

| 09.1715.30 | White |
|------------|-------|
| 09.1715.02 | Grey  |
| 09.1715.14 | Black |

12V halogen lamp recessed downlight. Remote transformer not included

| 09.1715.30 | White |
|------------|-------|
| 09.1715.02 | Grey  |
| 09.1715.14 | Black |