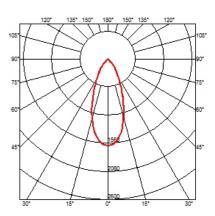

### OPTICAL

Light controller description Aiming Light distribution symmetry Beam angle Protection glass Adjustable Symmetric 41° Wide Flood

L