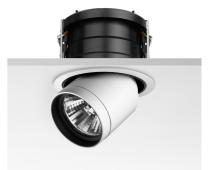

Pure 2 Downlight designed by Knud Holscher

12V halogen lamp recessed downlight. Remote transformer not included

| 09.1715.30 | White |
|------------|-------|
| 09.1715.02 | Grey  |
| 09.1715.14 | Black |

### Pure 2 Downlight designed by Knud Holscher

12V halogen lamp recessed downlight. Remote transformer not included

| 09.1715.30 | White |
|------------|-------|
| 09.1715.02 | Grey  |
| 09.1715.14 | Black |

12V halogen lamp recessed downlight. Remote transformer not included

| 09.1715.30 | White |
|------------|-------|
| 09.1715.02 | Grey  |
| 09.1715.14 | Black |