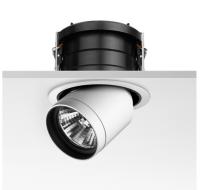

#### PHYSICAL

| Cutout diameter (mm)  |
|-----------------------|
| Spot diameter (mm)    |
| Construction material |
| Weight (kg)           |

Separate item

Remote

Without

Class III

nm) 113 terial Aluminium 1,43