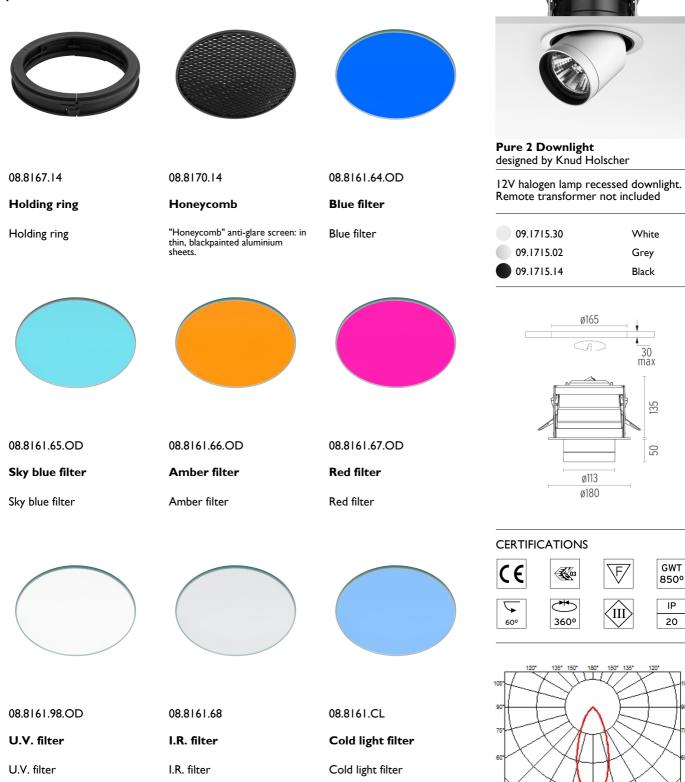

## Pure 2 Downlight . Accessories

### Pure 2 Downlight . Accessories

Pure 2 Downlight designed by Knud Holscher

12V halogen lamp recessed downlight. Remote transformer not included

| 09.1715.30 | White |
|------------|-------|
| 09.1715.02 | Grey  |
| 09.1715.14 | Black |

### Pure 2 Downlight designed by Knud Holscher

12V halogen lamp recessed downlight. Remote transformer not included

| 09.1715.30 | White |
|------------|-------|
| 09.1715.02 | Grey  |
| 09.1715.14 | Black |