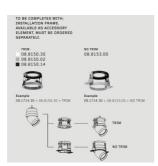

### **PURE 2 DOWNLIGHT**

Number of heads Mounting Lamps description Voltage (V) Environment Notes

Ceiling recessed QT-12 GY6.35 Max 100W 12 Indoor To be completed with installation frame. Available as accessory element. Must be ordered separately.

#### Mounting

Installation Frame for

Installation frame for Pure 2 Downlight No Trim.

#### 08.8153.00

No Trim

HOW TO ORDER

08.8150.14

Installation Frame for Trim Installation frame for Pure 2 Downlight Trim.