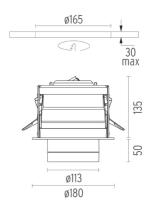

#### PHYSICAL

| Cutout diameter (mm)  |
|-----------------------|
| Spot diameter (mm)    |
| Construction material |
| Weight (kg)           |

Separate item

Remote

Without

Class III

nm) 113 terial Aluminium 1,43

Pure 2 Downlight designed by Knud Holscher

12V halogen lamp recessed downlight. Remote transformer not included

| 09.1715.30 | White |
|------------|-------|
| 09.1715.02 | Grey  |
| 09.1715.14 | Black |