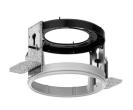

#### Mounting

Installation Frame for

Installation frame for Pure 2 Downlight No Trim.

#### 08.8153.00

No Trim

HOW TO ORDER

08.8150.14

Installation Frame for Trim Installation frame for Pure 2 Downlight Trim.