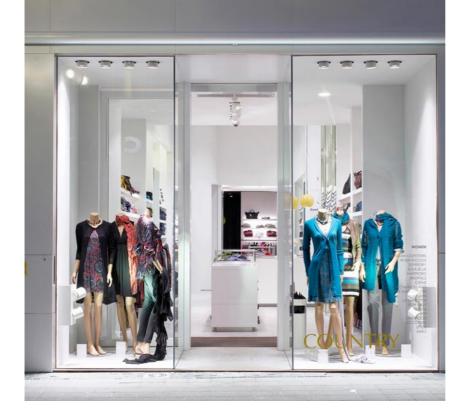

Pure 2 Downlight designed by Knud Holscher

12V halogen lamp recessed downlight. Remote transformer not included

| 09.1715.30 | White |
|------------|-------|
| 09.1715.02 | Grey  |
| 09.1715.14 | Black |

### Pure 2 Downlight designed by Knud Holscher

12V halogen lamp recessed downlight. Remote transformer not included

| 09.1715.30 | White |
|------------|-------|
| 09.1715.02 | Grey  |
| 09.1715.14 | Black |

12V halogen lamp recessed downlight. Remote transformer not included

| 09.1715.30 | White |
|------------|-------|
| 09.1715.02 | Grey  |
| 09.1715.14 | Black |