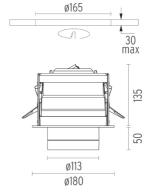

#### PHYSICAL

| Cutout diameter (mm)  |
|-----------------------|
| Spot diameter (mm)    |
| Construction material |
| Weight (kg)           |

Separate item

Remote

Without

Class III

nm) 113 terial Aluminium 1,43