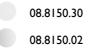

#### 08.8153.00

No Trim

HOW TO ORDER

08.8150.14

Installation Frame for Trim Installation frame for Pure 2 Downlight Trim.