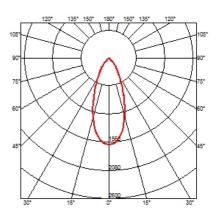

### OPTICAL

Light controller description Aiming Light distribution symmetry Beam angle Protection glass Adjustable Symmetric 41° Wide Flood

L