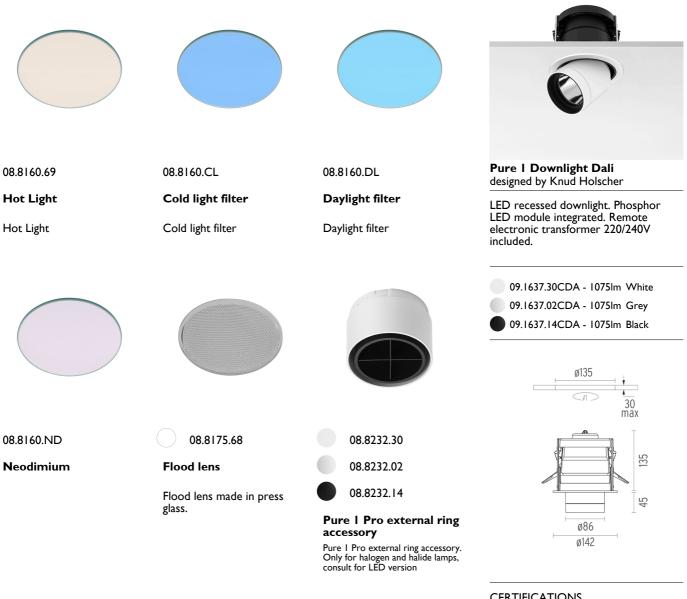

## Pure I Downlight Dali . Accessories

### Pure I Downlight Dali designed by Knud Holscher

LED recessed downlight. Phosphor LED module integrated. Remote electronic transformer 220/240V included.

09.1637.30CDA - 1075lm White 09.1637.02CDA - 1075lm Grey 09.1637.14CDA - 1075lm Black

### CERTIFICATIONS

| GWT<br>850° |
|-------------|
| IP          |
| 20          |