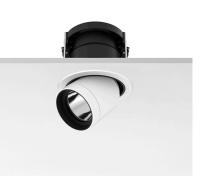

### Pure I Downlight Dali designed by Knud Holscher

LED recessed downlight. Phosphor LED module integrated. Remote electronic transformer 220/240V included.

09.1637.30CDA - 1075lm White 09.1637.02CDA - 1075lm Grey 09.1637.14CDA - 1075lm Black

## Pure I Downlight Dali . Accessories

Optical

## Pure I Downlight Dali . Accessories