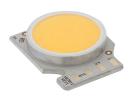

### Pure I Downlight Dali designed by Knud Holscher

LED recessed downlight. Phosphor LED module integrated. Remote electronic transformer 220/240V included.

09.1637.30CDA - 1075lm White 09.1637.02CDA - 1075lm Grey 09.1637.14CDA - 1075lm Black

Class II

51° Wide Flood

Electronic dimmable dali

Number of heads Mounting Lamps description Luminaire luminous flux Voltage (V) Environment Notes

Ceiling recessed Phosphor LED 13,6W 1490 Im 3000K CRI 80 Extreme Cut-off. See reference number 220/240 Indoor To be completed with installation frame. Available as accessory element. Must be ordered separately.