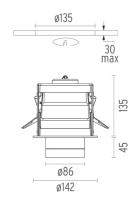

### PHYSICAL

Cutout diameter (mm) Spot diameter (mm) Construction material Weight (kg) 135 86 Aluminium

0,96

ø135

5

4 30 max

135

45

IP

20