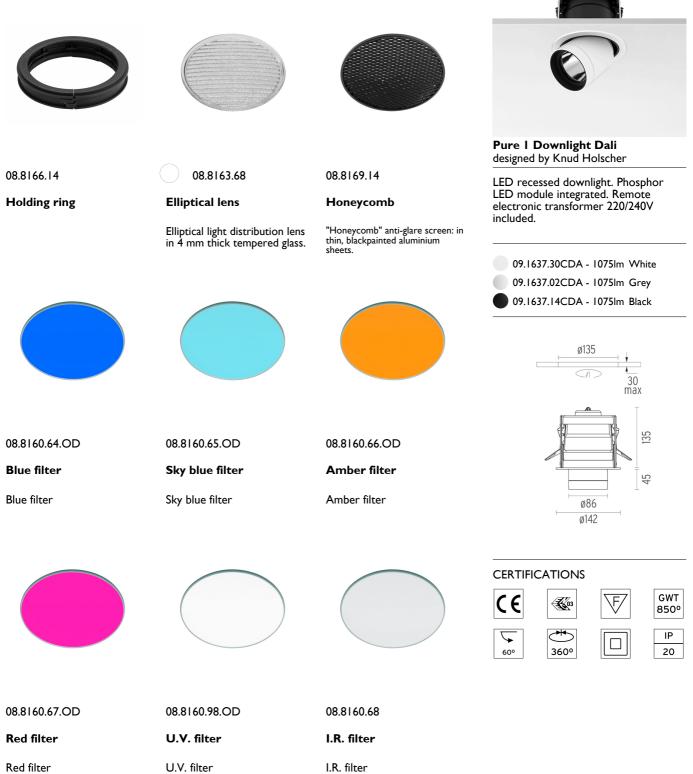

## Pure I Downlight Dali . Accessories

Optical

### Pure I Downlight Dali designed by Knud Holscher

LED recessed downlight. Phosphor LED module integrated. Remote electronic transformer 220/240V included.

09.1637.30CDA - 1075lm White 09.1637.02CDA - 1075lm Grey 09.1637.14CDA - 1075lm Black

### CERTIFICATIONS

| GWT<br>850° |
|-------------|
| IP          |
| 20          |