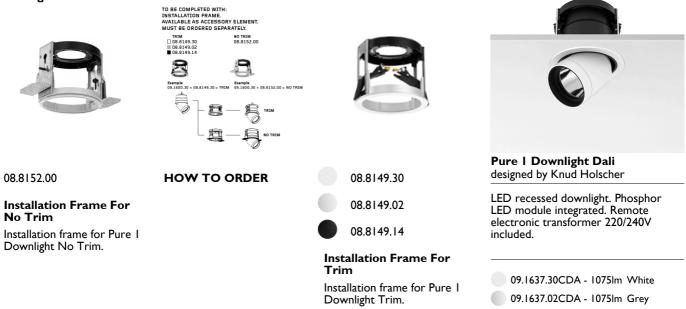

### Mounting

### Pure I Downlight Dali designed by Knud Holscher

LED recessed downlight. Phosphor LED module integrated. Remote electronic transformer 220/240V included.

09.1637.30CDA - 1075lm White 09.1637.02CDA - 1075lm Grey 09.1637.14CDA - 1075lm Black