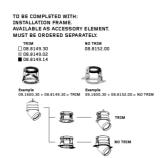

Notes To be completed with installation frame. Available as

accessory element. Must be ordered separately.

### Mounting

08.8152.00

Installation Frame For No Trim

Installation frame for Pure I Downlight No Trim.

**HOW TO ORDER** 

08.8149.30

08.8149.02

08.8149.14

Installation Frame For Trim

Installation frame for Pure I Downlight Trim.

Pure I Downlight I-10V designed by Knud Holscher

LED recessed downlight. Phosphor LED module integrated. Remote electronic transformer 220/240V included.