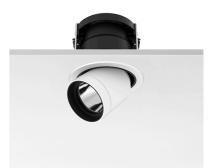

#### **PURE I DOWNLIGHT I-10V**

Number of heads

Mounting Ceiling recessed

Lamps descriptionPhosphor LED 13,6W 1490 lm 3000K CRI 80Luminaire luminous fluxExtreme Cut-off. See reference number

Voltage (V) 220/240 Environment Indoor

#### **PHYSICAL**

Cutout diameter (mm) 135 Spot diameter (mm) 86

Construction material Aluminium
Weight (kg) 0,96

Pure I Downlight I-10V designed by Knud Holscher

LED recessed downlight. Phosphor LED module integrated. Remote electronic transformer 220/240V included.

Pure I Downlight I-I0V designed by Knud Holscher

LED recessed downlight. Phosphor LED module integrated. Remote electronic transformer 220/240V included.

09.1637.30CIV - 1075lm White 09.1637.02CIV - 1075lm Grey 09.1637.14C1V - 1075lm Black