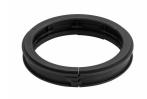

# Pure I Pro external ring accessory

Pure I Pro external ring accessory. Only for halogen and halide lamps, consult for LED version