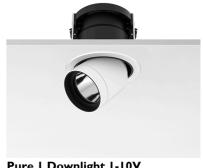

#### **PURE I DOWNLIGHT I-10V**

Number of heads

Mounting Ceiling recessed

Lamps descriptionPhosphor LED 13,6W 1490 lm 3000K CRI 80Luminaire luminous fluxExtreme Cut-off. See reference number

Voltage (V) 220/240 Environment Indoor

#### **PHYSICAL**

Cutout diameter (mm) 135 Spot diameter (mm) 86

Construction material Aluminium
Weight (kg) 0,96

Pure I Downlight I-10V designed by Knud Holscher

LED recessed downlight. Phosphor LED module integrated. Remote electronic transformer 220/240V included.

Pure I Downlight I-I0V designed by Knud Holscher

LED recessed downlight. Phosphor LED module integrated. Remote electronic transformer 220/240V included.

09.1637.30CIV - 1075lm White 09.1637.02CIV - 1075lm Grey 09.1637.14C1V - 1075lm Black