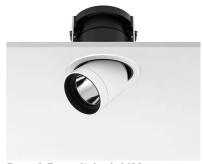

#### **PURE I DOWNLIGHT I-10V**

Number of heads

Mounting Ceiling recessed

Lamps descriptionPhosphor LED 13,6W 1490 lm 3000K CRI 80Luminaire luminous fluxExtreme Cut-off. See reference number

Voltage (V) 220/240 Environment Indoor

#### **PHYSICAL**

Cutout diameter (mm) 135 Spot diameter (mm) 86

Construction material Aluminium
Weight (kg) 0,96

Pure I Downlight I-10V designed by Knud Holscher

LED recessed downlight. Phosphor LED module integrated. Remote electronic transformer 220/240V included.

Pure I Downlight I-I0V designed by Knud Holscher

LED recessed downlight. Phosphor LED module integrated. Remote electronic transformer 220/240V included.

09.1637.30CIV - 1075lm White 09.1637.02CIV - 1075lm Grey 09.1637.14C1V - 1075lm Black