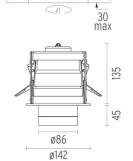

#### **PHYSICAL**

Cutout diameter (mm) 135 Spot diameter (mm) 86

Construction material Aluminium
Weight (kg) 0,96

Pure I Downlight I-10V designed by Knud Holscher

LED recessed downlight. Phosphor LED module integrated. Remote electronic transformer 220/240V included.

Pure I Downlight I-I0V designed by Knud Holscher

LED recessed downlight. Phosphor LED module integrated. Remote electronic transformer 220/240V included.

09.1637.30CIV - 1075lm White 09.1637.02CIV - 1075lm Grey 09.1637.14C1V - 1075lm Black