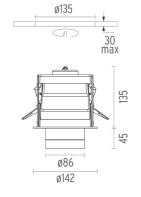

#### **PHYSICAL**

Cutout diameter (mm) 135 Spot diameter (mm) 86

Construction material Aluminium
Weight (kg) 0,96

Pure I Downlight I-10V designed by Knud Holscher

LED recessed downlight. Phosphor LED module integrated. Remote electronic transformer 220/240V included.

Pure I Downlight I-I0V designed by Knud Holscher

LED recessed downlight. Phosphor LED module integrated. Remote electronic transformer 220/240V included.

09.1637.30CIV - 1075lm White 09.1637.02CIV - 1075lm Grey 09.1637.14C1V - 1075lm Black