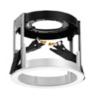

Installation Frame For Trim

Installation frame for Pure I Downlight Trim.

Pure I Downlight I-10V designed by Knud Holscher

LED recessed downlight. Phosphor LED module integrated. Remote electronic transformer 220/240V included.