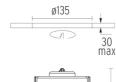

#### **PHYSICAL**

Cutout diameter (mm) 135 Spot diameter (mm) 86

Construction material Aluminium
Weight (kg) 0,96

Pure I Downlight I-10V designed by Knud Holscher

LED recessed downlight. Phosphor LED module integrated. Remote electronic transformer 220/240V included.