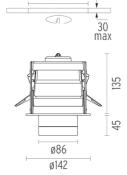

#### **PHYSICAL**

Cutout diameter (mm) 135 Spot diameter (mm) 86

Construction material Aluminium
Weight (kg) 0,96

Pure I Downlight I-10V designed by Knud Holscher

LED recessed downlight. Phosphor LED module integrated. Remote electronic transformer 220/240V included.