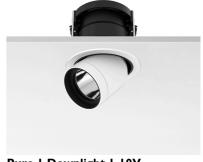

#### **PHYSICAL**

Cutout diameter (mm) 135 Spot diameter (mm) 86

Construction material Aluminium
Weight (kg) 0,96

Pure I Downlight I-10V designed by Knud Holscher

LED recessed downlight. Phosphor LED module integrated. Remote electronic transformer 220/240V included.

Pure I Downlight I-I0V designed by Knud Holscher

LED recessed downlight. Phosphor LED module integrated. Remote electronic transformer 220/240V included.

09.1637.30CIV - 1075lm White 09.1637.02CIV - 1075lm Grey 09.1637.14C1V - 1075lm Black