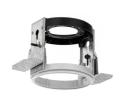

### Mounting

08.8152.00

Installation Frame For No Trim

Installation frame for Pure I Downlight No Trim.

**HOW TO ORDER** 

08.8149.30

08.8149.02

08.8149.14