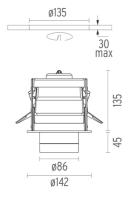

#### **PHYSICAL**

Cutout diameter (mm) 135 Spot diameter (mm) 86

Construction material Aluminium
Weight (kg) 0,96

Pure I Downlight I-10V designed by Knud Holscher

LED recessed downlight. Phosphor LED module integrated. Remote electronic transformer 220/240V included.