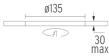

#### **PHYSICAL**

Cutout diameter (mm) 135 Spot diameter (mm) 86

Construction material Aluminium
Weight (kg) 0,96

Pure I Downlight Dali designed by Knud Holscher

LED recessed downlight. Phosphor LED module integrated. Remote electronic transformer 220/240V included.

### Mounting

08.8152.00 **HOW** 1

Installation Frame For No Trim

Installation frame for Pure I Downlight No Trim.

**HOW TO ORDER** 

08.8149.30

08.8149.02

08.8149.14

Installation Frame For Trim

Installation frame for Pure I Downlight Trim.

Pure I Downlight Dali designed by Knud Holscher

LED recessed downlight. Phosphor LED module integrated. Remote electronic transformer 220/240V included.