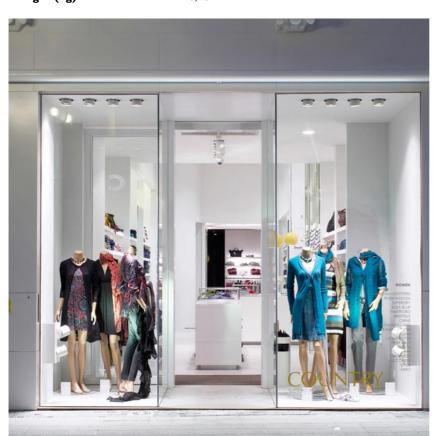

#### **PHYSICAL**

Cutout diameter (mm) 135 Spot diameter (mm) 86

Construction material Aluminium
Weight (kg) 0,96

Pure I Downlight Dali designed by Knud Holscher

LED recessed downlight. Phosphor LED module integrated. Remote electronic transformer 220/240V included.

Pure I Downlight Dali designed by Knud Holscher

LED recessed downlight. Phosphor LED module integrated. Remote electronic transformer 220/240V included.

Elliptical light distribution lens in 4 mm thick tempered glass.