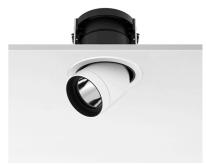

#### **PURE I DOWNLIGHT DALI**

Number of heads

Mounting Ceiling recessed

Lamps descriptionPhosphor LED 13,6W 1490 lm 3000K CRI 80Luminaire luminous fluxExtreme Cut-off. See reference number

Voltage (V) 220/240
Environment Indoor

#### **OPTICAL**

Light controller descriptionReflectorAimingAdjustableLight distribution symmetrySymmetricBeam angle46° Flood

#### **ELECTRICAL**

Transformer availability Included
Transformer mounting Remote

Transformer type Electronic dimmable dali

EmergencyWithoutInsulation classClass II

#### **PHYSICAL**

Cutout diameter (mm) 135 Spot diameter (mm) 86

Construction material Aluminium
Weight (kg) 0,96

Pure I Downlight Dali designed by Knud Holscher

LED recessed downlight. Phosphor LED module integrated. Remote electronic transformer 220/240V included.

Pure I Downlight Dali designed by Knud Holscher

LED recessed downlight. Phosphor LED module integrated. Remote electronic transformer 220/240V included.

Elliptical light distribution lens in 4 mm thick tempered glass.