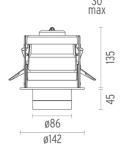

#### **PHYSICAL**

Cutout diameter (mm) 135 Spot diameter (mm) 86

Construction material Aluminium
Weight (kg) 0,96

Pure I Downlight Dali designed by Knud Holscher

LED recessed downlight. Phosphor LED module integrated. Remote electronic transformer 220/240V included.