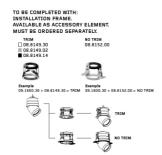

### Mounting

08.8152.00 **HOW** 1

Installation Frame For No Trim

Installation frame for Pure I Downlight No Trim.

**HOW TO ORDER** 

08.8149.30

08.8149.02

08.8149.14

Installation Frame For Trim

Installation frame for Pure I Downlight Trim.

Pure I Downlight Dali designed by Knud Holscher

LED recessed downlight. Phosphor LED module integrated. Remote electronic transformer 220/240V included.