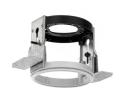

### Mounting

08.8152.00 **HOW** 1

Installation Frame For No Trim

Installation frame for Pure I Downlight No Trim.

**HOW TO ORDER** 

08.8149.30

08.8149.02

08.8149.14

Installation Frame For Trim

Installation frame for Pure I Downlight Trim.

Pure I Downlight Dali designed by Knud Holscher

LED recessed downlight. Phosphor LED module integrated. Remote electronic transformer 220/240V included.