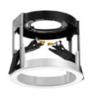

### Mounting

08.8152.00 **HOW** 1

Installation Frame For No Trim

Installation frame for Pure I Downlight No Trim.

**HOW TO ORDER** 

08.8149.30

08.8149.02

08.8149.14

Installation Frame For Trim

Installation frame for Pure I Downlight Trim.

Pure I Downlight Dali designed by Knud Holscher

LED recessed downlight. Phosphor LED module integrated. Remote electronic transformer 220/240V included.