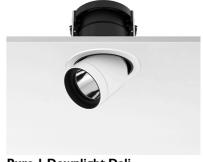

#### **PHYSICAL**

Cutout diameter (mm) 135 Spot diameter (mm) 86

Construction material Aluminium
Weight (kg) 0,96

Pure I Downlight Dali designed by Knud Holscher

LED recessed downlight. Phosphor LED module integrated. Remote electronic transformer 220/240V included.

Pure I Downlight Dali designed by Knud Holscher

LED recessed downlight. Phosphor LED module integrated. Remote electronic transformer 220/240V included.

Elliptical light distribution lens in 4 mm thick tempered glass.