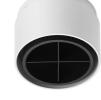

#### **PURE I DOWNLIGHT DALI**

Number of heads

Mounting Ceiling recessed

Lamps descriptionPhosphor LED 13,6W 1490 lm 3000K CRI 80Luminaire luminous fluxExtreme Cut-off. See reference number

Voltage (V) 220/240
Environment Indoor

#### **OPTICAL**

Light controller descriptionReflectorAimingAdjustableLight distribution symmetrySymmetricBeam angle46° Flood

#### **PHYSICAL**

Cutout diameter (mm) 135 Spot diameter (mm) 86

Construction material Aluminium
Weight (kg) 0,96

Pure I Downlight Dali designed by Knud Holscher

LED recessed downlight. Phosphor LED module integrated. Remote electronic transformer 220/240V included.