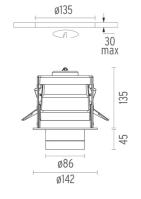

#### **PHYSICAL**

Cutout diameter (mm) 135 Spot diameter (mm) 86

Construction material Aluminium
Weight (kg) 0,96

Pure I Downlight Dali designed by Knud Holscher

LED recessed downlight. Phosphor LED module integrated. Remote electronic transformer 220/240V included.