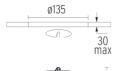

#### **PHYSICAL**

Cutout diameter (mm) 135 Spot diameter (mm) 86

Construction material Aluminium
Weight (kg) 0,96

Pure I Downlight Dali designed by Knud Holscher

LED recessed downlight. Phosphor LED module integrated. Remote electronic transformer 220/240V included.