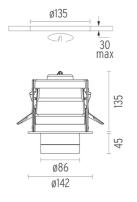

#### **PHYSICAL**

Cutout diameter (mm) 135 Spot diameter (mm) 86

Construction material Aluminium
Weight (kg) 0,96

Pure I Downlight Dali designed by Knud Holscher

LED recessed downlight. Phosphor LED module integrated. Remote electronic transformer 220/240V included.