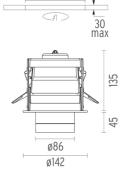

#### **PHYSICAL**

Cutout diameter (mm) 135 Spot diameter (mm) 86

Construction material Aluminium
Weight (kg) 0,96

Pure I Downlight Dali designed by Knud Holscher

LED recessed downlight. Phosphor LED module integrated. Remote electronic transformer 220/240V included.