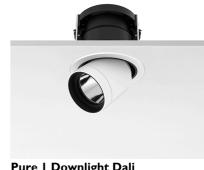

#### **PURE I DOWNLIGHT DALI**

Number of heads

Mounting Ceiling recessed

Lamps descriptionPhosphor LED 13,6W 1490 lm 3000K CRI 80Luminaire luminous fluxExtreme Cut-off. See reference number

Voltage (V) 220/240
Environment Indoor

#### **PHYSICAL**

Cutout diameter (mm) 135 Spot diameter (mm) 86

Construction material Aluminium
Weight (kg) 0,96

Pure I Downlight Dali designed by Knud Holscher

LED recessed downlight. Phosphor LED module integrated. Remote electronic transformer 220/240V included.