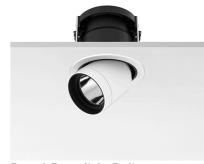

#### **PURE I DOWNLIGHT DALI**

Number of heads

Mounting Ceiling recessed

Lamps descriptionPhosphor LED 13,6W 1490 lm 3000K CRI 80Luminaire luminous fluxExtreme Cut-off. See reference number

Voltage (V) 220/240
Environment Indoor

#### **PHYSICAL**

Cutout diameter (mm) 135 Spot diameter (mm) 86

Construction material Aluminium
Weight (kg) 0,96

Pure I Downlight Dali designed by Knud Holscher

LED recessed downlight. Phosphor LED module integrated. Remote electronic transformer 220/240V included.