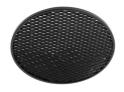

### **Optical**

08.8166.14

Holding ring

08.8163.68

Elliptical lens

08.8169.14

Honeycomb

"Honeycomb" anti-glare screen: in thin, blackpainted aluminium sheets.