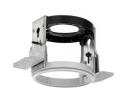

# Mounting

08.8152.00

Installation Frame For No Trim

Installation frame for Pure I Downlight No Trim.

**HOW TO ORDER** 

08.8149.30

08.8149.02

08.8149.14

Installation Frame For Trim

Installation frame for Pure I Downlight Trim.

Pure I Downlight I-10V designed by Knud Holscher

LED recessed downlight. Phosphor LED module integrated. Remote electronic transformer 220/240V included.