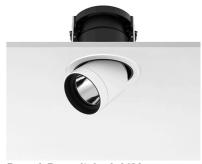

# **PHYSICAL**

Cutout diameter (mm) 135 Spot diameter (mm) 86

Construction material Aluminium
Weight (kg) 0,96

Pure I Downlight I-10V designed by Knud Holscher

LED recessed downlight. Phosphor LED module integrated. Remote electronic transformer 220/240V included.

Pure I Downlight I-I0V designed by Knud Holscher

LED recessed downlight. Phosphor LED module integrated. Remote electronic transformer 220/240V included.

09.1636.30CIV - 1107lm White

09.1636.02CIV - 1107lm Grey 09.1636.14C1V - 1107lm Black