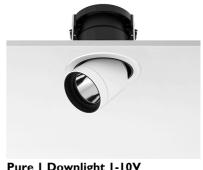

# **PHYSICAL**

Cutout diameter (mm) 135 Spot diameter (mm) 86

Construction material Aluminium
Weight (kg) 0,96

Pure I Downlight I-10V designed by Knud Holscher

LED recessed downlight. Phosphor LED module integrated. Remote electronic transformer 220/240V included.

Pure I Downlight I-I0V designed by Knud Holscher

LED recessed downlight. Phosphor LED module integrated. Remote electronic transformer 220/240V included.

09.1636.30CIV - 1107lm White

09.1636.02CIV - 1107lm Grey 09.1636.14C1V - 1107lm Black