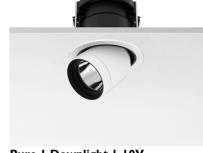

# **PHYSICAL**

Cutout diameter (mm) 135 Spot diameter (mm) 86

Construction material Aluminium
Weight (kg) 0,96

Pure I Downlight I-10V designed by Knud Holscher

LED recessed downlight. Phosphor LED module integrated. Remote electronic transformer 220/240V included.

Pure I Downlight I-I0V designed by Knud Holscher

LED recessed downlight. Phosphor LED module integrated. Remote electronic transformer 220/240V included.

09.1636.30CIV - 1107lm White

09.1636.02CIV - 1107lm Grey 09.1636.14C1V - 1107lm Black