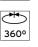

# **OPTICAL**

Light controller descriptionReflectorAimingAdjustableLight distribution symmetrySymmetricBeam angle46° Flood