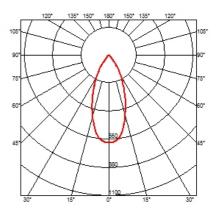

# **OPTICAL**

Light controller descriptionReflectorAimingAdjustableLight distribution symmetrySymmetricBeam angle46° Flood