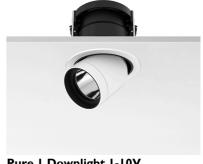

# **PURE I DOWNLIGHT I-10V**

Number of heads

Mounting Ceiling recessed

Lamps descriptionPhosphor LED 13,6W 1490 lm 3000K CRI 80Luminaire luminous fluxExtreme Cut-off. See reference number

Voltage (V) 220/240 Environment Indoor

# **PHYSICAL**

Cutout diameter (mm) 135 Spot diameter (mm) 86

Construction material Aluminium
Weight (kg) 0,96

Pure I Downlight I-10V designed by Knud Holscher

LED recessed downlight. Phosphor LED module integrated. Remote electronic transformer 220/240V included.