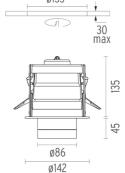

# **PHYSICAL**

Cutout diameter (mm) 135 Spot diameter (mm) 86

Construction material Aluminium
Weight (kg) 0,96

Pure I Downlight I-10V designed by Knud Holscher

LED recessed downlight. Phosphor LED module integrated. Remote electronic transformer 220/240V included.

# 886 Ø142