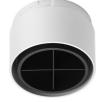

# **Optical**

08.8166.14

Holding ring

08.8163.68 Elliptical lens

Elliptical light distribution lens in 4 mm thick tempered glass. 08.8169.14

Honeycomb

"Honeycomb" anti-glare screen: in thin, blackpainted aluminium sheets.