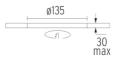

# **PHYSICAL**

Cutout diameter (mm) 135 Spot diameter (mm) 86

Construction material Aluminium
Weight (kg) 0,96

Pure I Downlight I-10V designed by Knud Holscher

LED recessed downlight. Phosphor LED module integrated. Remote electronic transformer 220/240V included.