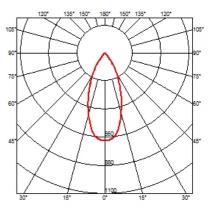

# **OPTICAL**

Light controller descriptionReflectorAimingAdjustableLight distribution symmetrySymmetricBeam angle46° Flood

# 886 Ø142