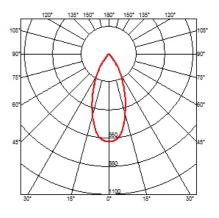

# **OPTICAL**

Light controller descriptionReflectorAimingAdjustableLight distribution symmetrySymmetricBeam angle46° Flood