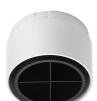

# **PHYSICAL**

Cutout diameter (mm) 135 Spot diameter (mm) 86

Construction material Aluminium
Weight (kg) 0,96

Pure I Downlight I-10V designed by Knud Holscher

LED recessed downlight. Phosphor LED module integrated. Remote electronic transformer 220/240V included.

09.1636.30CIV - 1107lm White
09.1636.02CIV - 1107lm Grey
09.1636.14CIV - 1107lm Black