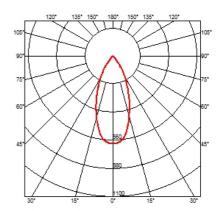

# **OPTICAL**

Light controller descriptionReflectorAimingAdjustableLight distribution symmetrySymmetricBeam angle46° Flood