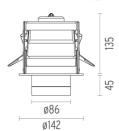

# **PHYSICAL**

Cutout diameter (mm) 135 Spot diameter (mm) 86

Construction material Aluminium
Weight (kg) 0,96

Pure I Downlight I-10V designed by Knud Holscher

LED recessed downlight. Phosphor LED module integrated. Remote electronic transformer 220/240V included.

# 886 Ø142