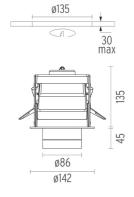

# **PHYSICAL**

Cutout diameter (mm) 135 Spot diameter (mm) 86

Construction material Aluminium
Weight (kg) 0,96

Pure I Downlight I-10V designed by Knud Holscher

LED recessed downlight. Phosphor LED module integrated. Remote electronic transformer 220/240V included.

# 886 Ø142