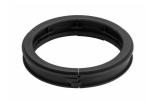

# Flood lens made in press

Pure I Pro external ring accessory

Pure I Pro external ring accessory. Only for halogen and halide lamps, consult for LED version

**CERTIFICATIONS** 