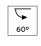

# **OPTICAL**

Light controller descriptionReflectorAimingAdjustableLight distribution symmetrySymmetricBeam angle46° Flood