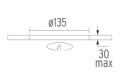

# **PHYSICAL**

Cutout diameter (mm) 135 Spot diameter (mm) 86

Construction material Aluminium
Weight (kg) 0,96

Pure I Downlight I-10V designed by Knud Holscher

LED recessed downlight. Phosphor LED module integrated. Remote electronic transformer 220/240V included.