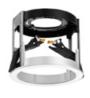

# Mounting

08.8152.00

Installation Frame For No Trim

Installation frame for Pure I Downlight No Trim.

**HOW TO ORDER** 

08.8149.30

08.8149.02

08.8149.14

Installation Frame For Trim

Installation frame for Pure I Downlight Trim.

Pure I Downlight I-10V designed by Knud Holscher

LED recessed downlight. Phosphor LED module integrated. Remote electronic transformer 220/240V included.