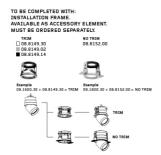

Notes To be completed with installation frame. Available as

accessory element. Must be ordered separately.

# Mounting

08.8152.00

Installation Frame For No Trim

Installation frame for Pure I Downlight No Trim.

**HOW TO ORDER** 

08.8149.30

08.8149.02

08.8149.14

Installation Frame For Trim

Installation frame for Pure I Downlight Trim.

Pure I Downlight I-10V designed by Knud Holscher

LED recessed downlight. Phosphor LED module integrated. Remote electronic transformer 220/240V included.