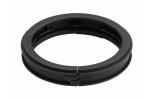

## **Optical**

08.8166.14

Holding ring

08.8163.68

**Elliptical lens** 

08.8169.14

Honeycomb

"Honeycomb" anti-glare screen: in thin, blackpainted aluminium sheets.