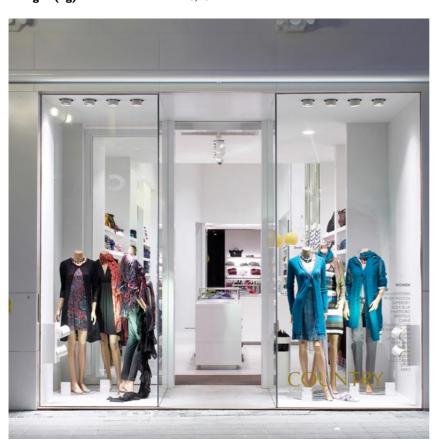

### **PURE I DOWNLIGHT**

Number of heads

Mounting Ceiling recessed

Lamps descriptionPhosphor LED 13,6W 1490 lm 3000K CRI 80Luminaire luminous fluxExtreme Cut-off. See reference number

Voltage (V) 220/240
Environment Indoor

Pure I Downlight designed by Knud Holscher

LED recessed downlight. Phosphor LED module integrated. Remote electronic transformer 220/240V included.

Elliptical light distribution lens in 4 mm thick tempered glass.