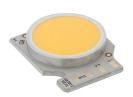

### **PURE I DOWNLIGHT**

Number of heads

Mounting Ceiling recessed

Lamps descriptionPhosphor LED 13,6W 1490 lm 3000K CRI 80Luminaire luminous fluxExtreme Cut-off. See reference number

Voltage (V) 220/240
Environment Indoor

### **PHYSICAL**

Cutout diameter (mm) 135 Spot diameter (mm) 86

Construction material Aluminium
Weight (kg) 0,96

Pure I Downlight designed by Knud Holscher

LED recessed downlight. Phosphor LED module integrated. Remote electronic transformer 220/240V included.

Pure I Downlight designed by Knud Holscher

LED recessed downlight. Phosphor LED module integrated. Remote electronic transformer 220/240V included.

Elliptical light distribution lens in 4 mm thick tempered glass.