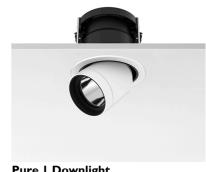

### **PURE I DOWNLIGHT**

Number of heads

Mounting Ceiling recessed

Lamps descriptionPhosphor LED 13,6W 1490 lm 3000K CRI 80Luminaire luminous fluxExtreme Cut-off. See reference number

Voltage (V) 220/240
Environment Indoor

### **PHYSICAL**

Cutout diameter (mm) 135 Spot diameter (mm) 86

Construction material Aluminium
Weight (kg) 0,96

Pure I Downlight designed by Knud Holscher

LED recessed downlight. Phosphor LED module integrated. Remote electronic transformer 220/240V included.