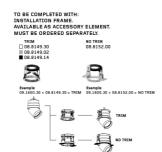

Notes To be completed with installation frame. Available as

accessory element. Must be ordered separately.

### Mounting

08.8152.00

Installation Frame For No Trim

Installation frame for Pure I Downlight No Trim.

**HOW TO ORDER** 

08.8149.30

08.8149.02

08.8149.14

Installation Frame For Trim

Installation frame for Pure I Downlight Trim.

Pure I Downlight designed by Knud Holscher

LED recessed downlight. Phosphor LED module integrated. Remote electronic transformer 220/240V included.