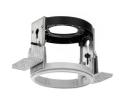

### Mounting

08.8152.00

Installation Frame For No Trim

Installation frame for Pure I Downlight No Trim.

**HOW TO ORDER** 

08.8149.30

08.8149.02

08.8149.14

Installation Frame For Trim

Installation frame for Pure I Downlight Trim.

Pure I Downlight designed by Knud Holscher

LED recessed downlight. Phosphor LED module integrated. Remote electronic transformer 220/240V included.