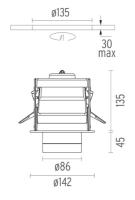

### **PHYSICAL**

Cutout diameter (mm) 135 Spot diameter (mm) 86

Construction material Aluminium
Weight (kg) 0,96

Pure I Downlight designed by Knud Holscher

LED recessed downlight. Phosphor LED module integrated. Remote electronic transformer 220/240V included.