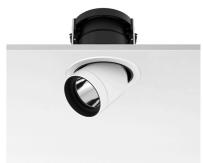

### **PURE I DOWNLIGHT**

Number of heads

Mounting Ceiling recessed

Lamps descriptionPhosphor LED 13,6W 1490 lm 3000K CRI 80Luminaire luminous fluxExtreme Cut-off. See reference number

Voltage (V) 220/240
Environment Indoor

### **PHYSICAL**

Cutout diameter (mm) 135 Spot diameter (mm) 86

Construction material Aluminium
Weight (kg) 0,96

Pure I Downlight designed by Knud Holscher

LED recessed downlight. Phosphor LED module integrated. Remote electronic transformer 220/240V included.

Pure I Downlight designed by Knud Holscher

LED recessed downlight. Phosphor LED module integrated. Remote electronic transformer 220/240V included.

Elliptical light distribution lens in 4 mm thick tempered glass.