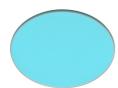

09.1636.30C - 1107lm White 09.1636.02C - 1107lm Grey 09.1636.14C - 1107lm Black

08.8160.64.OD

Blue filter

Blue filter

08.8160.65.OD

Sky blue filter

Sky blue filter

08.8160.66.OD