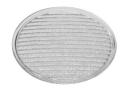

## **Optical**

08.8166.14

Holding ring

08.8163.68

**Elliptical lens** 

08.8169.14

Honeycomb

"Honeycomb" anti-glare screen: in thin, blackpainted aluminium sheets.