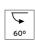

### **OPTICAL**

Light controller descriptionReflectorAimingAdjustableLight distribution symmetrySymmetricBeam angle46° Flood