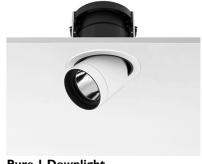

### **PHYSICAL**

Cutout diameter (mm) 135 Spot diameter (mm) 86

Construction material Aluminium
Weight (kg) 0,96

Pure I Downlight designed by Knud Holscher

LED recessed downlight. Phosphor LED module integrated. Remote electronic transformer 220/240V included.

Pure I Downlight designed by Knud Holscher

LED recessed downlight. Phosphor LED module integrated. Remote electronic transformer 220/240V included.

Elliptical light distribution lens in 4 mm thick tempered glass.