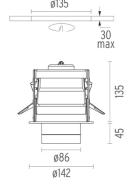

### **PHYSICAL**

Cutout diameter (mm) 135 Spot diameter (mm) 86

Construction material Aluminium
Weight (kg) 0,96

Pure I Downlight designed by Knud Holscher

LED recessed downlight. Phosphor LED module integrated. Remote electronic transformer 220/240V included.