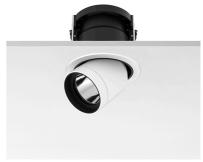

### **OPTICAL**

Light controller descriptionReflectorAimingAdjustableLight distribution symmetrySymmetricBeam angle46° Flood

### **PHYSICAL**

Cutout diameter (mm) 135 Spot diameter (mm) 86

Construction material Aluminium
Weight (kg) 0,96

Pure I Downlight designed by Knud Holscher

LED recessed downlight. Phosphor LED module integrated. Remote electronic transformer 220/240V included.