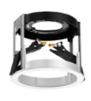

### Mounting

08.8152.00

Installation Frame For No Trim

Installation frame for Pure I Downlight No Trim.

**HOW TO ORDER** 

08.8149.30

08.8149.02

08.8149.14

Installation Frame For Trim

Installation frame for Pure I Downlight Trim.

Pure I Downlight designed by Knud Holscher

LED recessed downlight. Phosphor LED module integrated. Remote electronic transformer 220/240V included.