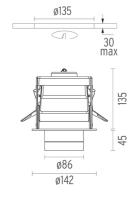

### **PHYSICAL**

Cutout diameter (mm) 135 Spot diameter (mm) 86

Construction material Aluminium
Weight (kg) 0,96

Pure I Downlight designed by Knud Holscher

LED recessed downlight. Phosphor LED module integrated. Remote electronic transformer 220/240V included.