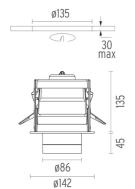

### **PHYSICAL**

Cutout diameter (mm) 135 Spot diameter (mm) 86

Construction material Aluminium
Weight (kg) 0,96

Pure I Downlight designed by Knud Holscher

LED recessed downlight. Phosphor LED module integrated. Remote electronic transformer 220/240V included.