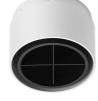

## **Optical**

08.8166.14

Holding ring

08.8163.68

**Elliptical lens** 

08.8169.14

Honeycomb

"Honeycomb" anti-glare screen: in thin, blackpainted aluminium sheets.