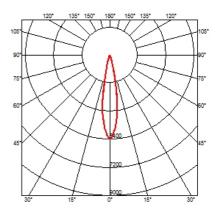

Class II

Electronic dimmable dali

23° Medium

Number of heads Mounting Lamps description Luminaire luminous flux Voltage (V) Environment Notes

Ceiling recessed Phosphor LED 13,6W 1490 Im 3000K CRI 80 Extreme Cut-off. See reference number 220/240 Indoor To be completed with installation frame. Available as accessory element. Must be ordered separately.

## OPTICAL

Light controller description Aiming Light distribution symmetry Beam angle