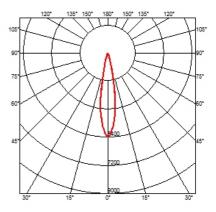

Class II

Electronic dimmable dali

23° Medium

Number of heads Mounting Lamps description Luminaire luminous flux Voltage (V) Environment Notes

Ceiling recessed Phosphor LED 13,6W 1490 Im 3000K CRI 80 Extreme Cut-off. See reference number 220/240 Indoor To be completed with installation frame. Available as accessory element. Must be ordered separately.

## OPTICAL

Light controller description Aiming Light distribution symmetry Beam angle