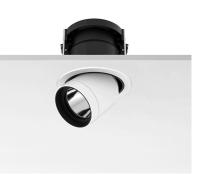

### PURE I DOWNLIGHT DALI

L

Reflector

Adjustable

Symmetric

Included

Remote

Without

Class II

Electronic dimmable dali

23° Medium

Number of heads Mounting Lamps description Luminaire luminous flux Voltage (V) Environment Notes

Ceiling recessed Phosphor LED 13,6W 1490 Im 3000K CRI 80 Extreme Cut-off. See reference number 220/240 Indoor To be completed with installation frame. Available as accessory element. Must be ordered separately.

#### Pure I Downlight Dali designed by Knud Holscher

LED recessed downlight. Phosphor LED module integrated. Remote electronic transformer 220/240V included.

09.1635.30CDA - 1046lm White 09.1635.02CDA - 1046lm Grey 09.1635.14CDA - 1046lm Black