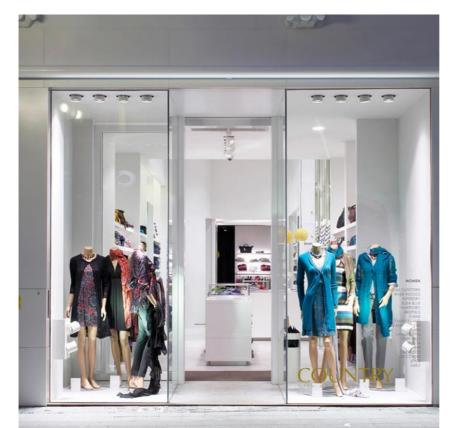

#### Pure I Downlight Dali designed by Knud Holscher

LED recessed downlight. Phosphor LED module integrated. Remote electronic transformer 220/240V included.

09.1635.30CDA - 1046lm White 09.1635.02CDA - 1046lm Grey 09.1635.14CDA - 1046lm Black