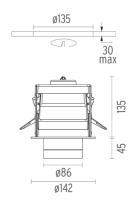

### PHYSICAL

Cutout diameter (mm) Spot diameter (mm) Construction material Weight (kg) 135 86 Aluminium 0,96