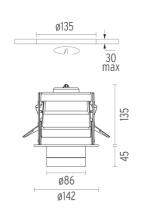

### PHYSICAL

Cutout diameter (mm) Spot diameter (mm) Construction material Weight (kg) 135 86 Aluminium 0,96