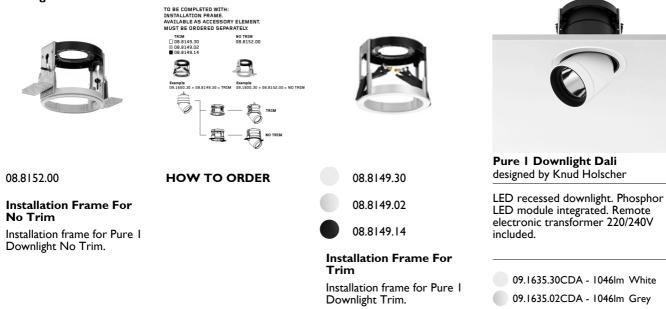

#### Pure I Downlight Dali designed by Knud Holscher

LED recessed downlight. Phosphor LED module integrated. Remote electronic transformer 220/240V included.

09.1635.30CDA - 1046lm White 09.1635.02CDA - 1046lm Grey 09.1635.14CDA - 1046lm Black

### Pure I Downlight Dali . Accessories

Optical

### Pure I Downlight Dali . Accessories

## Pure | Downlight Dali . Accessories