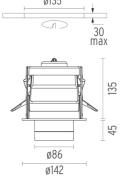

#### **PHYSICAL**

Cutout diameter (mm) 135 Spot diameter (mm) 86

Construction material Aluminium Weight (kg) 0,96

Pure I Downlight I-10V designed by Knud Holscher

LED recessed downlight. Phosphor LED module integrated. Remote electronic transformer 220/240V included.