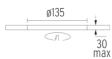

#### **PHYSICAL**

Cutout diameter (mm) 135 Spot diameter (mm) 86

Construction material Aluminium Weight (kg) 0,96

Pure I Downlight I-10V designed by Knud Holscher

LED recessed downlight. Phosphor LED module integrated. Remote electronic transformer 220/240V included.