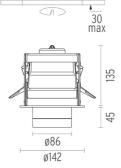

#### **PHYSICAL**

Cutout diameter (mm) 135 Spot diameter (mm) 86

Construction material Aluminium Weight (kg) 0,96

Pure I Downlight I-10V designed by Knud Holscher

LED recessed downlight. Phosphor LED module integrated. Remote electronic transformer 220/240V included.