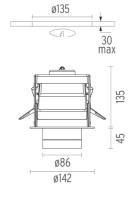

#### **PHYSICAL**

Cutout diameter (mm) 135 Spot diameter (mm) 86

Construction material Aluminium Weight (kg) 0,96

Pure I Downlight I-10V designed by Knud Holscher

LED recessed downlight. Phosphor LED module integrated. Remote electronic transformer 220/240V included.