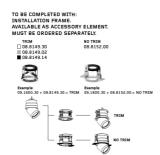

### Mounting

08.8152.00

Installation Frame For No Trim

Installation frame for Pure I Downlight No Trim.

**HOW TO ORDER** 

08.8149.30

08.8149.02

08.8149.14

Installation Frame For Trim

Installation frame for Pure I Downlight Trim.

Pure I Downlight I-10V designed by Knud Holscher

LED recessed downlight. Phosphor LED module integrated. Remote electronic transformer 220/240V included.