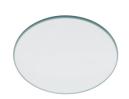

### **Optical**

08.8166.14

Holding ring

08.8163.68

Elliptical lens

Elliptical light distribution lens in 4 mm thick tempered glass. 08.8169.14

Honeycomb

"Honeycomb" anti-glare screen: in thin, blackpainted aluminium sheets.