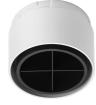

### **Optical**

08.8166.14

Holding ring

08.8163.68

Elliptical lens

Elliptical light distribution lens in 4 mm thick tempered glass. 08.8169.14

Honeycomb

"Honeycomb" anti-glare screen: in thin, blackpainted aluminium sheets.