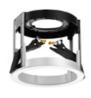

#### **PHYSICAL**

Cutout diameter (mm) 135 Spot diameter (mm) 86

Construction material Aluminium Weight (kg) 0,96

Pure I Downlight I-10V designed by Knud Holscher

LED recessed downlight. Phosphor LED module integrated. Remote electronic transformer 220/240V included.

Pure I Downlight I-I0V designed by Knud Holscher

LED recessed downlight. Phosphor LED module integrated. Remote electronic transformer 220/240V included.

09.1635.30CIV - 1046lm White

09.1635.02CIV - 1046lm Grey 09.1635.14C1V - 1046lm Black