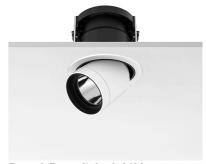

#### **PHYSICAL**

Cutout diameter (mm) 135 Spot diameter (mm) 86

Construction material Aluminium Weight (kg) 0,96

Pure I Downlight I-10V designed by Knud Holscher

LED recessed downlight. Phosphor LED module integrated. Remote electronic transformer 220/240V included.

Pure I Downlight I-I0V designed by Knud Holscher

LED recessed downlight. Phosphor LED module integrated. Remote electronic transformer 220/240V included.

09.1635.30CIV - 1046lm White

09.1635.02CIV - 1046lm Grey 09.1635.14C1V - 1046lm Black