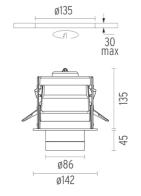

#### **PHYSICAL**

Cutout diameter (mm) 135 Spot diameter (mm) 86

Construction material Aluminium Weight (kg) 0,96

Pure I Downlight I-10V designed by Knud Holscher

LED recessed downlight. Phosphor LED module integrated. Remote electronic transformer 220/240V included.