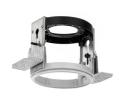

## Pure I Pro external ring accessory

Pure I Pro external ring accessory. Only for halogen and halide lamps, consult for LED version