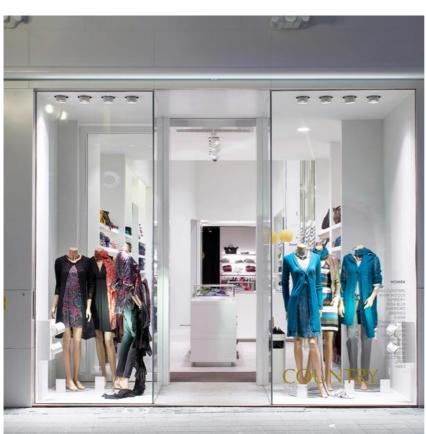

#### **PHYSICAL**

Cutout diameter (mm) 135 Spot diameter (mm) 86

Construction material Aluminium Weight (kg) 0,96

Pure I Downlight I-10V designed by Knud Holscher

LED recessed downlight. Phosphor LED module integrated. Remote electronic transformer 220/240V included.

Pure I Downlight I-I0V designed by Knud Holscher

LED recessed downlight. Phosphor LED module integrated. Remote electronic transformer 220/240V included.

09.1635.30CIV - 1046lm White

09.1635.02CIV - 1046lm Grey 09.1635.14C1V - 1046lm Black