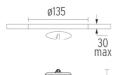

#### **PHYSICAL**

Cutout diameter (mm) 135 Spot diameter (mm) 86

Construction material Aluminium Weight (kg) 0,96

Pure I Downlight I-10V designed by Knud Holscher

LED recessed downlight. Phosphor LED module integrated. Remote electronic transformer 220/240V included.