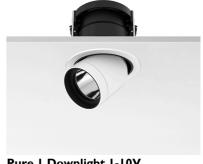

#### **PHYSICAL**

Cutout diameter (mm) 135 Spot diameter (mm) 86

Construction material Aluminium Weight (kg) 0,96

Pure I Downlight I-10V designed by Knud Holscher

LED recessed downlight. Phosphor LED module integrated. Remote electronic transformer 220/240V included.

Pure I Downlight I-I0V designed by Knud Holscher

LED recessed downlight. Phosphor LED module integrated. Remote electronic transformer 220/240V included.

09.1635.30CIV - 1046lm White

09.1635.02CIV - 1046lm Grey 09.1635.14C1V - 1046lm Black