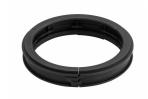

## Pure I Pro external ring accessory

Pure I Pro external ring accessory. Only for halogen and halide lamps, consult for LED version