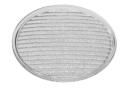

### **Optical**

08.8166.14

Holding ring

08.8163.68

Elliptical lens

Elliptical light distribution lens in 4 mm thick tempered glass. 08.8169.14

Honeycomb

"Honeycomb" anti-glare screen: in thin, blackpainted aluminium sheets.