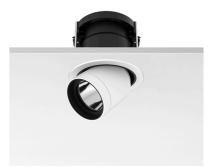

#### **PHYSICAL**

Cutout diameter (mm) 135 Spot diameter (mm) 86

Construction material Aluminium Weight (kg) 0,96

Pure I Downlight I-10V designed by Knud Holscher

LED recessed downlight. Phosphor LED module integrated. Remote electronic transformer 220/240V included.

Pure I Downlight I-I0V designed by Knud Holscher

LED recessed downlight. Phosphor LED module integrated. Remote electronic transformer 220/240V included.

09.1635.30CIV - 1046lm White

09.1635.02CIV - 1046lm Grey 09.1635.14C1V - 1046lm Black