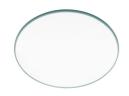

### **Optical**

08.8166.14

Holding ring

08.8163.68

Elliptical lens

Elliptical light distribution lens in 4 mm thick tempered glass. 08.8169.14

Honeycomb

"Honeycomb" anti-glare screen: in thin, blackpainted aluminium sheets.