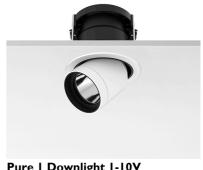

#### **PURE I DOWNLIGHT I-10V**

Number of heads

**Mounting** Ceiling recessed

Lamps descriptionPhosphor LED 13,6W 1490 lm 3000K CRI 80Luminaire luminous fluxExtreme Cut-off. See reference number

Voltage (V) 220/240 Environment Indoor

#### **PHYSICAL**

Cutout diameter (mm) 135 Spot diameter (mm) 86

Construction material Aluminium Weight (kg) 0,96

Pure I Downlight I-10V designed by Knud Holscher

LED recessed downlight. Phosphor LED module integrated. Remote electronic transformer 220/240V included.

Pure I Downlight I-I0V designed by Knud Holscher

LED recessed downlight. Phosphor LED module integrated. Remote electronic transformer 220/240V included.

09.1635.30CIV - 1046lm White

09.1635.02CIV - 1046lm Grey 09.1635.14C1V - 1046lm Black