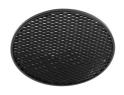

### **Optical**

08.8166.14

Holding ring

08.8163.68

Elliptical lens

Elliptical light distribution lens in 4 mm thick tempered glass. 08.8169.14

Honeycomb

"Honeycomb" anti-glare screen: in thin, blackpainted aluminium sheets.