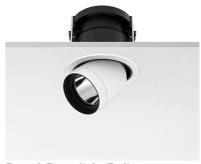

#### **PHYSICAL**

Cutout diameter (mm) 135 Spot diameter (mm) 86

Construction material Aluminium
Weight (kg) 0,96

Pure I Downlight Dali designed by Knud Holscher

LED recessed downlight. Phosphor LED module integrated. Remote electronic transformer 220/240V included.

Pure I Downlight Dali designed by Knud Holscher

LED recessed downlight. Phosphor LED module integrated. Remote electronic transformer 220/240V included.

09.1632.30CDA - 759lm White 09.1632.02CDA - 759lm Grey 09.1632.14CDA - 759lm Black