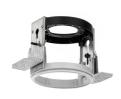

### Mounting

08.8152.00

Installation Frame For No Trim

Installation frame for Pure I Downlight No Trim.

**HOW TO ORDER** 

08.8149.30

08.8149.02

08.8149.14