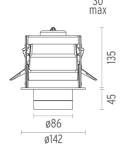

#### **PHYSICAL**

Cutout diameter (mm) 135 Spot diameter (mm) 86

Construction material Aluminium
Weight (kg) 0,96

Pure I Downlight Dali designed by Knud Holscher

LED recessed downlight. Phosphor LED module integrated. Remote electronic transformer 220/240V included.