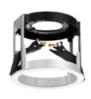

### Mounting

08.8152.00

Installation Frame For No Trim

Installation frame for Pure I Downlight No Trim.

**HOW TO ORDER** 

08.8149.30

08.8149.02

08.8149.14

Installation Frame For Trim

Installation frame for Pure I Downlight Trim.

Pure I Downlight Dali designed by Knud Holscher

LED recessed downlight. Phosphor LED module integrated. Remote electronic transformer 220/240V included.