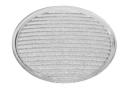

#### **Optical**

08.8166.14

Holding ring

08.8163.68

**Elliptical lens** 

Elliptical light distribution lens in 4 mm thick tempered glass. 08.8169.14

Honeycomb

"Honeycomb" anti-glare screen: in thin, blackpainted aluminium sheets.