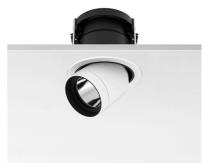

#### **PURE I DOWNLIGHT DALI**

Number of heads

Mounting Ceiling recessed

Lamps descriptionPhosphor LED 11,9W 1057 Im 3000K CRI 98Luminaire luminous fluxExtreme Cut-off. See reference number

Voltage (V) 220/240 Environment Indoor

#### **PHYSICAL**

Cutout diameter (mm) 135 Spot diameter (mm) 86

Construction material Aluminium
Weight (kg) 0,96

Pure I Downlight Dali designed by Knud Holscher

LED recessed downlight. Phosphor LED module integrated. Remote electronic transformer 220/240V included.

Pure I Downlight Dali designed by Knud Holscher

LED recessed downlight. Phosphor LED module integrated. Remote electronic transformer 220/240V included.

09.1632.30CDA - 759lm White 09.1632.02CDA - 759lm Grey 09.1632.14CDA - 759lm Black