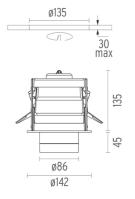

#### **PHYSICAL**

Cutout diameter (mm) 135 Spot diameter (mm) 86

Construction material Aluminium
Weight (kg) 0,96

Pure I Downlight Dali designed by Knud Holscher

LED recessed downlight. Phosphor LED module integrated. Remote electronic transformer 220/240V included.

30 max

08.8160.64.OD

Blue filter

Blue filter

08.8160.65.OD

Sky blue filter

Sky blue filter

08.8160.66.OD **Amber filter** 