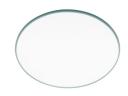

#### **Optical**

08.8166.14

Holding ring

08.8163.68

**Elliptical lens** 

Elliptical light distribution lens in 4 mm thick tempered glass. 08.8169.14

Honeycomb

"Honeycomb" anti-glare screen: in thin, blackpainted aluminium sheets.