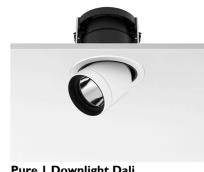

#### **PURE I DOWNLIGHT DALI**

Number of heads

Mounting Ceiling recessed

Lamps descriptionPhosphor LED 11,9W 1057 Im 3000K CRI 98Luminaire luminous fluxExtreme Cut-off. See reference number

Voltage (V) 220/240 Environment Indoor

#### **PHYSICAL**

Cutout diameter (mm) 135 Spot diameter (mm) 86

Construction material Aluminium
Weight (kg) 0,96

Pure I Downlight Dali designed by Knud Holscher

LED recessed downlight. Phosphor LED module integrated. Remote electronic transformer 220/240V included.

Pure I Downlight Dali designed by Knud Holscher

LED recessed downlight. Phosphor LED module integrated. Remote electronic transformer 220/240V included.

09.1632.30CDA - 759lm White 09.1632.02CDA - 759lm Grey 09.1632.14CDA - 759lm Black