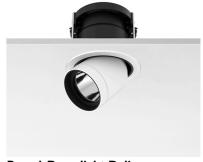

#### **PHYSICAL**

Cutout diameter (mm) 135 Spot diameter (mm) 86

Construction material Aluminium
Weight (kg) 0,96

Pure I Downlight Dali designed by Knud Holscher

LED recessed downlight. Phosphor LED module integrated. Remote electronic transformer 220/240V included.

Pure I Downlight Dali designed by Knud Holscher

LED recessed downlight. Phosphor LED module integrated. Remote electronic transformer 220/240V included.

09.1632.30CDA - 759lm White 09.1632.02CDA - 759lm Grey 09.1632.14CDA - 759lm Black