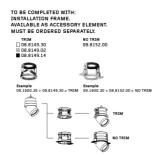

Notes To be completed with installation frame. Available as

accessory element. Must be ordered separately.

### Mounting

08.8152.00

Installation Frame For No Trim

Installation frame for Pure I Downlight No Trim.

**HOW TO ORDER** 

08.8149.30

08.8149.02

08.8149.14

Installation Frame For Trim

Installation frame for Pure I Downlight Trim.

Pure I Downlight Dali designed by Knud Holscher

LED recessed downlight. Phosphor LED module integrated. Remote electronic transformer 220/240V included.