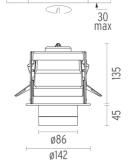

#### **PHYSICAL**

Cutout diameter (mm) 135 Spot diameter (mm) 86

Construction material Aluminium
Weight (kg) 0,96

Pure I Downlight Dali designed by Knud Holscher

LED recessed downlight. Phosphor LED module integrated. Remote electronic transformer 220/240V included.