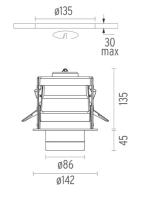

#### **PHYSICAL**

Cutout diameter (mm) 135 Spot diameter (mm) 86

Construction material Aluminium
Weight (kg) 0,96

Pure I Downlight Dali designed by Knud Holscher

LED recessed downlight. Phosphor LED module integrated. Remote electronic transformer 220/240V included.