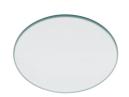

#### **Optical**

08.8166.14

Holding ring

08.8163.68

**Elliptical lens** 

Elliptical light distribution lens in 4 mm thick tempered glass. 08.8169.14

Honeycomb

"Honeycomb" anti-glare screen: in thin, blackpainted aluminium sheets.