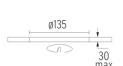

#### **PHYSICAL**

Cutout diameter (mm) 135 Spot diameter (mm) 86

Construction material Aluminium
Weight (kg) 0,96

Pure I Downlight Dali designed by Knud Holscher

LED recessed downlight. Phosphor LED module integrated. Remote electronic transformer 220/240V included.