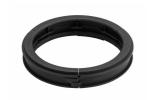

# Pure I Pro external ring accessory

Pure I Pro external ring accessory. Only for halogen and halide lamps, consult for LED version