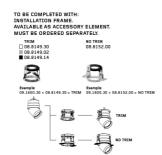

Notes To be completed with installation frame. Available as

accessory element. Must be ordered separately.

### Mounting

08.8152.00

Installation Frame For No Trim

Installation frame for Pure I Downlight No Trim.

**HOW TO ORDER** 

08.8149.30

08.8149.02

08.8149.14

Installation Frame For Trim

Installation frame for Pure I Downlight Trim.

Pure I Downlight I-10V designed by Knud Holscher

LED recessed downlight. Phosphor LED module integrated. Remote electronic transformer 220/240V included.