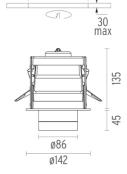

#### **PHYSICAL**

Cutout diameter (mm) 135 Spot diameter (mm) 86

Construction material Aluminium
Weight (kg) 0,96

Pure I Downlight I-10V designed by Knud Holscher

LED recessed downlight. Phosphor LED module integrated. Remote electronic transformer 220/240V included.

09.1632.14CIV - 759lm Black

ø86

ø142

08.8160.ND

Neodimium

08.8175.68

Flood lens

Flood lens made in press glass.