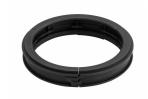

08.8232.30

#### Pure I Pro external ring accessory

Pure I Pro external ring accessory. Only for halogen and halide lamps, consult for LED version