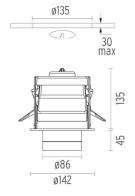

#### **PHYSICAL**

Cutout diameter (mm) 135 Spot diameter (mm) 86

Construction material Aluminium
Weight (kg) 0,96

Pure I Downlight I-10V designed by Knud Holscher

LED recessed downlight. Phosphor LED module integrated. Remote electronic transformer 220/240V included.