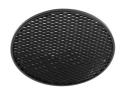

# **Optical**

08.8166.14

Holding ring

08.8163.68 **Elliptical lens** 

Elliptical light distribution lens in 4 mm thick tempered glass. 08.8169.14

Honeycomb

"Honeycomb" anti-glare screen: in thin, blackpainted aluminium sheets.