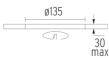

#### **PHYSICAL**

Cutout diameter (mm) 135 Spot diameter (mm) 86

Construction material Aluminium
Weight (kg) 0,96

Pure I Downlight I-10V designed by Knud Holscher

LED recessed downlight. Phosphor LED module integrated. Remote electronic transformer 220/240V included.