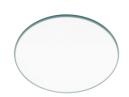

# **Optical**

08.8166.14

Holding ring

08.8163.68 **Elliptical lens** 

Elliptical light distribution lens in 4 mm thick tempered glass. 08.8169.14

Honeycomb

"Honeycomb" anti-glare screen: in thin, blackpainted aluminium sheets.