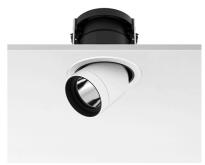

#### **PHYSICAL**

Cutout diameter (mm) 135 Spot diameter (mm) 86

Construction material Aluminium
Weight (kg) 0,96

Pure I Downlight I-10V designed by Knud Holscher

LED recessed downlight. Phosphor LED module integrated. Remote electronic transformer 220/240V included.

Pure I Downlight I-I0V designed by Knud Holscher

LED recessed downlight. Phosphor LED module integrated. Remote electronic transformer 220/240V included.

09.1632.30CIV - 759lm White 09.1632.02CIV - 759lm Grey 09.1632.14CIV - 759lm Black