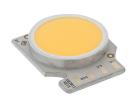

#### **PURE I DOWNLIGHT I-10V**

Number of heads

Mounting Ceiling recessed

Lamps descriptionPhosphor LED 11,9W 1057 Im 3000K CRI 98Luminaire luminous fluxExtreme Cut-off. See reference number

Voltage (V) 220/240 Environment Indoor

#### **PHYSICAL**

Cutout diameter (mm) 135 Spot diameter (mm) 86

Construction material Aluminium
Weight (kg) 0,96

Pure I Downlight I-10V designed by Knud Holscher

LED recessed downlight. Phosphor LED module integrated. Remote electronic transformer 220/240V included.

Pure I Downlight I-I0V designed by Knud Holscher

LED recessed downlight. Phosphor LED module integrated. Remote electronic transformer 220/240V included.

09.1632.30CIV - 759lm White 09.1632.02CIV - 759lm Grey 09.1632.14CIV - 759lm Black