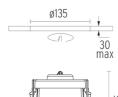

#### **PHYSICAL**

Cutout diameter (mm) 135 Spot diameter (mm) 86

Construction material Aluminium
Weight (kg) 0,96

Pure I Downlight I-10V designed by Knud Holscher

LED recessed downlight. Phosphor LED module integrated. Remote electronic transformer 220/240V included.