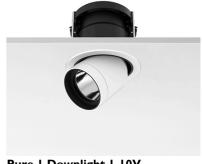

#### **PHYSICAL**

Cutout diameter (mm) 135 Spot diameter (mm) 86

Construction material Aluminium
Weight (kg) 0,96

Pure I Downlight I-10V designed by Knud Holscher

LED recessed downlight. Phosphor LED module integrated. Remote electronic transformer 220/240V included.

Pure I Downlight I-I0V designed by Knud Holscher

LED recessed downlight. Phosphor LED module integrated. Remote electronic transformer 220/240V included.

09.1632.30CIV - 759lm White 09.1632.02CIV - 759lm Grey 09.1632.14CIV - 759lm Black