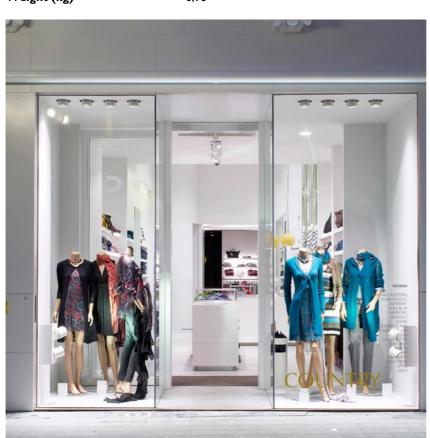

#### **PHYSICAL**

Cutout diameter (mm) 135 Spot diameter (mm) 86

Construction material Aluminium
Weight (kg) 0,96

Pure I Downlight I-10V designed by Knud Holscher

LED recessed downlight. Phosphor LED module integrated. Remote electronic transformer 220/240V included.

Pure I Downlight I-I0V designed by Knud Holscher

LED recessed downlight. Phosphor LED module integrated. Remote electronic transformer 220/240V included.

09.1632.30CIV - 759lm White 09.1632.02CIV - 759lm Grey 09.1632.14CIV - 759lm Black