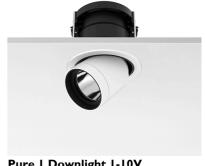

#### **PURE I DOWNLIGHT I-10V**

Number of heads

Mounting Ceiling recessed

Lamps descriptionPhosphor LED 11,9W 1057 Im 3000K CRI 98Luminaire luminous fluxExtreme Cut-off. See reference number

Voltage (V) 220/240 Environment Indoor

#### **PHYSICAL**

Cutout diameter (mm) 135 Spot diameter (mm) 86

Construction material Aluminium
Weight (kg) 0,96

Pure I Downlight I-10V designed by Knud Holscher

LED recessed downlight. Phosphor LED module integrated. Remote electronic transformer 220/240V included.

Pure I Downlight I-I0V designed by Knud Holscher

LED recessed downlight. Phosphor LED module integrated. Remote electronic transformer 220/240V included.

09.1632.30CIV - 759lm White 09.1632.02CIV - 759lm Grey 09.1632.14CIV - 759lm Black