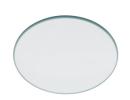

09.1632.14CIV - 759lm Black

ø86

ø142

08.8160.ND

Neodimium

08.8175.68

Flood lens

Flood lens made in press glass.