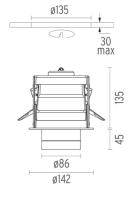

#### **PHYSICAL**

Cutout diameter (mm) 135 Spot diameter (mm) 86

Construction material Aluminium
Weight (kg) 0,96

Pure I Downlight I-10V designed by Knud Holscher

LED recessed downlight. Phosphor LED module integrated. Remote electronic transformer 220/240V included.