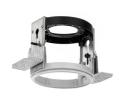

### Mounting

08.8152.00

Installation Frame For No Trim

Installation frame for Pure I Downlight No Trim.

**HOW TO ORDER** 

08.8149.30

08.8149.02

08.8149.14

Installation Frame For Trim

Installation frame for Pure I Downlight Trim.

Pure I Downlight I-10V designed by Knud Holscher

LED recessed downlight. Phosphor LED module integrated. Remote electronic transformer 220/240V included.