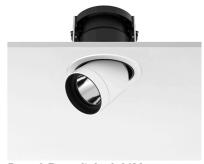

#### **OPTICAL**

Light controller descriptionReflectorAimingAdjustableLight distribution symmetrySymmetricBeam angle51° Wide Flood

#### **PHYSICAL**

Cutout diameter (mm) 135 Spot diameter (mm) 86

Construction material Aluminium
Weight (kg) 0,96

Pure I Downlight I-10V designed by Knud Holscher

LED recessed downlight. Phosphor LED module integrated. Remote electronic transformer 220/240V included.