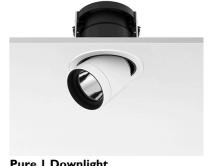

#### **PURE I DOWNLIGHT**

Number of heads

Mounting Ceiling recessed

Lamps descriptionPhosphor LED 11,9W 1057 Im 3000K CRI 98Luminaire luminous fluxExtreme Cut-off. See reference number

Voltage (V) 220/240 Environment Indoor

#### **PHYSICAL**

Cutout diameter (mm) 135 Spot diameter (mm) 86 Construction material Alui

Construction material Aluminium
Weight (kg) 0,96

Pure I Downlight designed by Knud Holscher

LED recessed downlight. Phosphor LED module integrated. Remote electronic transformer 220/240V included.