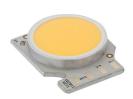

# Pure I Downlight . Lamps

Phosphor LED
Lamp category:
LED

**Lamp type:** Phosphor LED

**CERTIFICATIONS** 

Flos.architectural@flos.com www.flos.com

#### **PURE I DOWNLIGHT**

Number of heads

Mounting Ceiling recessed

Lamps descriptionPhosphor LED 11,9W 1057 Im 3000K CRI 98Luminaire luminous fluxExtreme Cut-off. See reference number

Voltage (V) 220/240 Environment Indoor