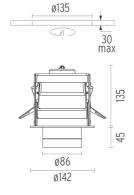

#### **PURE I DOWNLIGHT**

Number of heads

Mounting Ceiling recessed

Lamps descriptionPhosphor LED 11,9W 1057 Im 3000K CRI 98Luminaire luminous fluxExtreme Cut-off. See reference number

Voltage (V) 220/240 Environment Indoor

#### **OPTICAL**

Light controller descriptionReflectorAimingAdjustableLight distribution symmetrySymmetricBeam angle51° Wide Flood

#### **PHYSICAL**

Cutout diameter (mm) 135 Spot diameter (mm) 86 Construction material Alui

Construction material Aluminium
Weight (kg) 0,96

Pure I Downlight designed by Knud Holscher

LED recessed downlight. Phosphor LED module integrated. Remote electronic transformer 220/240V included.