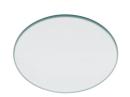

08.8160.ND

Neodimium

08.8175.68

Flood lens

Flood lens made in press glass.

08.8232.02 08.8232.14

Pure I Pro external ring accessory

Pure I Pro external ring accessory. Only for halogen and halide lamps, consult for LED version