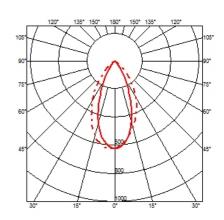

#### **OPTICAL**

Light controller descriptionReflectorAimingAdjustableLight distribution symmetrySymmetricBeam angle51° Wide Flood