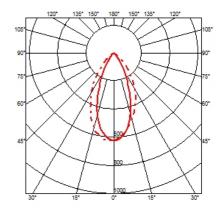

#### **OPTICAL**

Light controller descriptionReflectorAimingAdjustableLight distribution symmetrySymmetricBeam angle51° Wide Flood