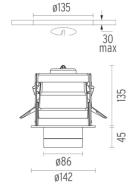

#### **PURE I DOWNLIGHT**

Number of heads

Mounting Ceiling recessed

Lamps descriptionPhosphor LED 11,9W 1057 Im 3000K CRI 98Luminaire luminous fluxExtreme Cut-off. See reference number

Voltage (V) 220/240 Environment Indoor

#### **PHYSICAL**

Cutout diameter (mm) 135 Spot diameter (mm) 86 Construction material Alui

Construction material Aluminium
Weight (kg) 0,96

Pure I Downlight designed by Knud Holscher

LED recessed downlight. Phosphor LED module integrated. Remote electronic transformer 220/240V included.