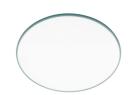

# **Optical**

08.8166.14

Holding ring

08.8163.68

Elliptical lens

Elliptical light distribution lens in 4 mm thick tempered glass.

08.8169.14

Honeycomb