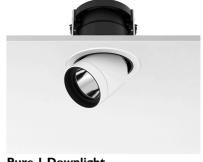

#### **PURE I DOWNLIGHT**

Number of heads

Mounting Ceiling recessed

Lamps descriptionPhosphor LED 11,9W 1057 Im 3000K CRI 98Luminaire luminous fluxExtreme Cut-off. See reference number

Voltage (V) 220/240 Environment Indoor

#### **PHYSICAL**

Cutout diameter (mm) 135 Spot diameter (mm) 86 Construction material Alui

Construction material Aluminium
Weight (kg) 0,96

Pure I Downlight designed by Knud Holscher

LED recessed downlight. Phosphor LED module integrated. Remote electronic transformer 220/240V included.