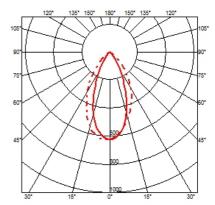

#### **OPTICAL**

Light controller descriptionReflectorAimingAdjustableLight distribution symmetrySymmetricBeam angle51° Wide Flood