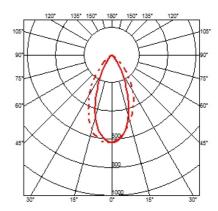

#### **OPTICAL**

Light controller descriptionReflectorAimingAdjustableLight distribution symmetrySymmetricBeam angle51° Wide Flood