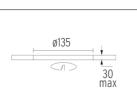

#### **PHYSICAL**

Cutout diameter (mm) 135 Spot diameter (mm) 86 Construction material Alui

Construction material Aluminium
Weight (kg) 0,96

Pure I Downlight designed by Knud Holscher

LED recessed downlight. Phosphor LED module integrated. Remote electronic transformer 220/240V included.