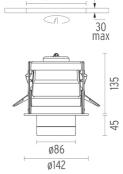

#### **PHYSICAL**

Cutout diameter (mm) 135 Spot diameter (mm) 86 Construction material Alui

Construction material Aluminium
Weight (kg) 0,96

Pure I Downlight designed by Knud Holscher

LED recessed downlight. Phosphor LED module integrated. Remote electronic transformer 220/240V included.