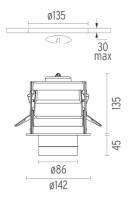

#### **PHYSICAL**

Cutout diameter (mm) 135 Spot diameter (mm) 86 Construction material Alui

Construction material Aluminium
Weight (kg) 0,96

Pure I Downlight designed by Knud Holscher

LED recessed downlight. Phosphor LED module integrated. Remote electronic transformer 220/240V included.

09.1632.30C - 759lm White 09.1632.02C - 759lm Grey 09.1632.14C - 759lm Black