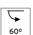

#### **OPTICAL**

Light controller descriptionReflectorAimingAdjustableLight distribution symmetrySymmetricBeam angle51° Wide Flood