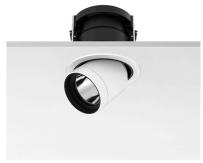

#### **PHYSICAL**

Cutout diameter (mm) 135 Spot diameter (mm) 86 Construction material Alui

Construction material Aluminium
Weight (kg) 0,96

Pure I Downlight designed by Knud Holscher

LED recessed downlight. Phosphor LED module integrated. Remote electronic transformer 220/240V included.

09.1632.30C - 759lm White 09.1632.02C - 759lm Grey 09.1632.14C - 759lm Black