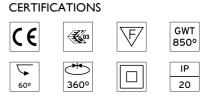

## PHYSICAL

Cutout diameter (mm) Spot diameter (mm) **Construction material** Weight (kg)

### Mounting

Pure | Downlight Dali . Lamps

Phosphor LED Lamp category: LED Lamp type: Phosphor LED

09.1631.02CDA - 797lm Grey 09.1631.14CDA - 797Im Black

ø135

4 30 max