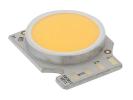

### Pure I Downlight Dali designed by Knud Holscher

LED recessed downlight. Phosphor LED module integrated. Remote electronic transformer 220/240V included.

| 09.1631.30CDA - 797lm | White |
|-----------------------|-------|
| 09.1631.02CDA - 797lm | Grey  |
| 09.1631.14CDA - 797lm | Black |