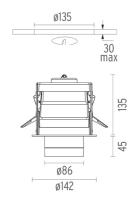

## PHYSICAL

Cutout diameter (mm) Spot diameter (mm) **Construction material** Weight (kg)

### Mounting

Pure | Downlight Dali . Lamps

Phosphor LED Lamp category: LED Lamp type: Phosphor LED

09.1631.02CDA - 797lm Grey 09.1631.14CDA - 797Im Black

ø135

4 30 max