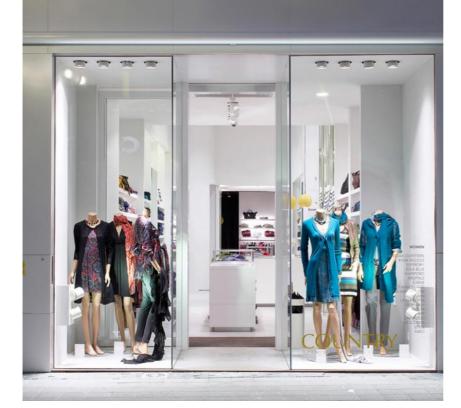

### Pure I Downlight Dali designed by Knud Holscher

LED recessed downlight. Phosphor LED module integrated. Remote electronic transformer 220/240V included.

| 09.1631.30CDA - 797lm | White |
|-----------------------|-------|
| 09.1631.02CDA - 797lm | Grey  |
| 09.1631.14CDA - 797lm | Black |