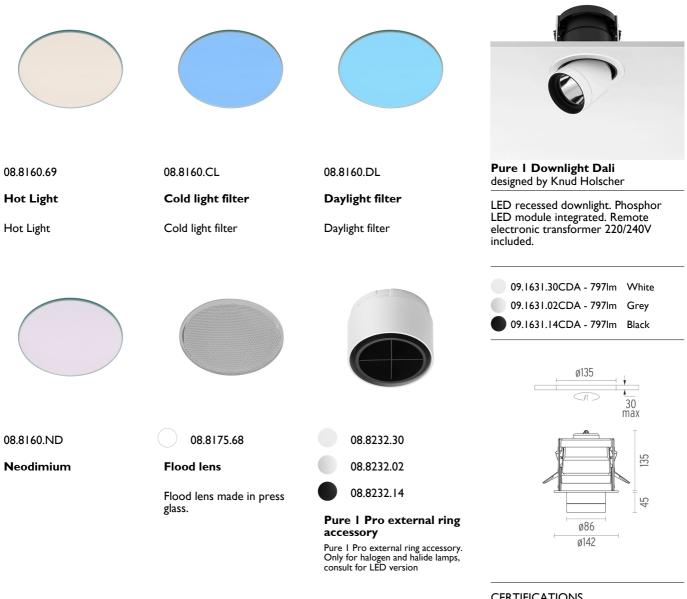

### Pure I Downlight Dali designed by Knud Holscher

LED recessed downlight. Phosphor LED module integrated. Remote electronic transformer 220/240V included.

| 09.1631.30CDA - 797lm | White |
|-----------------------|-------|
| 09.1631.02CDA - 797lm | Grey  |
| 09.1631.14CDA - 797lm | Black |