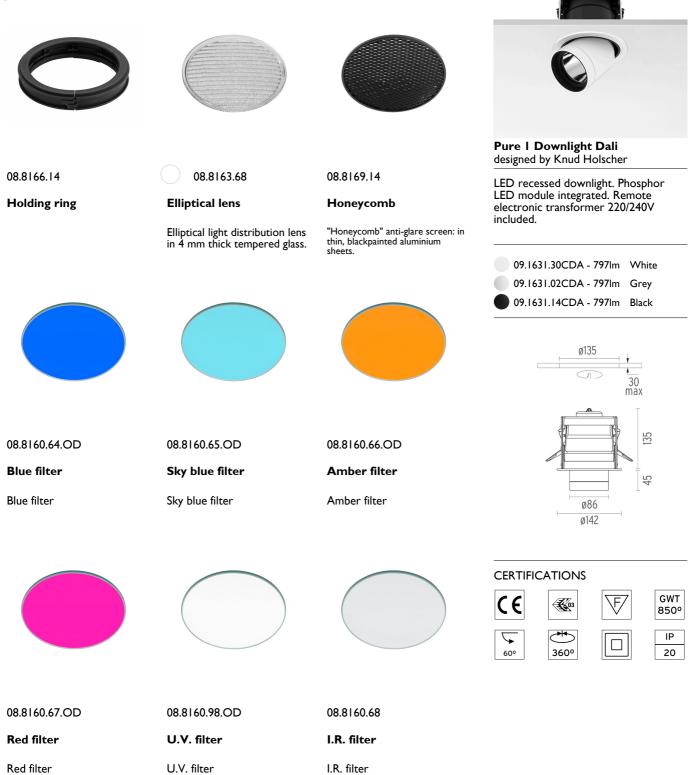

### Pure I Downlight Dali designed by Knud Holscher

LED recessed downlight. Phosphor LED module integrated. Remote electronic transformer 220/240V included.

| 09.1631.30CDA - 797lm | White |
|-----------------------|-------|
| 09.1631.02CDA - 797lm | Grey  |
| 09.1631.14CDA - 797lm | Black |