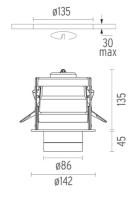

#### **PHYSICAL**

Cutout diameter (mm) 135 Spot diameter (mm) 86

Construction material Aluminium
Weight (kg) 0,96

Pure I Downlight I-10V designed by Knud Holscher

LED recessed downlight. Phosphor LED module integrated. Remote electronic transformer 220/240V included.