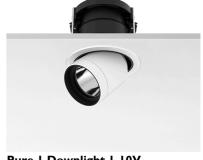

#### **PHYSICAL**

Cutout diameter (mm) 135 Spot diameter (mm) 86

Construction material Aluminium
Weight (kg) 0,96

Pure I Downlight I-10V designed by Knud Holscher

LED recessed downlight. Phosphor LED module integrated. Remote electronic transformer 220/240V included.

Pure I Downlight I-I0V designed by Knud Holscher

LED recessed downlight. Phosphor LED module integrated. Remote electronic transformer 220/240V included.

09.1631.30CIV - 797lm 09.1631.02CIV - 797lm

Grey 09.1631.14CIV - 797lm Black