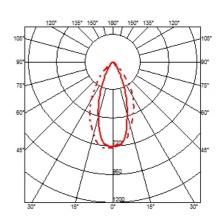

#### **OPTICAL**

Light controller descriptionReflectorAimingAdjustableLight distribution symmetrySymmetricBeam angle46° Flood