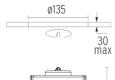

#### **PHYSICAL**

Cutout diameter (mm) 135 Spot diameter (mm) 86

Construction material Aluminium
Weight (kg) 0,96

Pure I Downlight I-10V designed by Knud Holscher

LED recessed downlight. Phosphor LED module integrated. Remote electronic transformer 220/240V included.