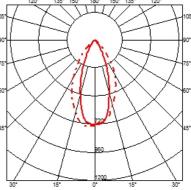

#### **OPTICAL**

Light controller descriptionReflectorAimingAdjustableLight distribution symmetrySymmetricBeam angle46° Flood