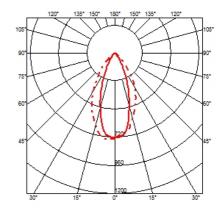

#### **OPTICAL**

Light controller descriptionReflectorAimingAdjustableLight distribution symmetrySymmetricBeam angle46° Flood