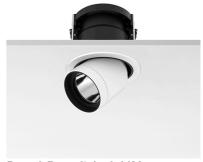

#### **PHYSICAL**

Cutout diameter (mm) 135 Spot diameter (mm) 86

Construction material Aluminium
Weight (kg) 0,96

Pure I Downlight I-10V designed by Knud Holscher

LED recessed downlight. Phosphor LED module integrated. Remote electronic transformer 220/240V included.

#### **OPTICAL**

Light controller descriptionReflectorAimingAdjustableLight distribution symmetrySymmetricBeam angle46° Flood

#### **ELECTRICAL**

Transformer availability Included
Transformer mounting Remote

Transformer type Electronic dimmable I-10V

EmergencyWithoutInsulation classClass II