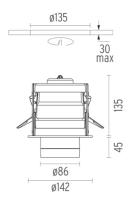

#### **PHYSICAL**

Cutout diameter (mm) 135 Spot diameter (mm) 86

Construction material Aluminium
Weight (kg) 0,96

Pure I Downlight I-10V designed by Knud Holscher

LED recessed downlight. Phosphor LED module integrated. Remote electronic transformer 220/240V included.

Pure I Downlight I-I0V designed by Knud Holscher

LED recessed downlight. Phosphor LED module integrated. Remote electronic transformer 220/240V included.

09.1631.30CIV - 797lm 09.1631.02CIV - 797lm

Grey 09.1631.14CIV - 797lm Black