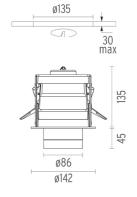

#### **PHYSICAL**

Cutout diameter (mm) 135 Spot diameter (mm) 86

Construction material Aluminium
Weight (kg) 0,96

Pure I Downlight I-10V designed by Knud Holscher

LED recessed downlight. Phosphor LED module integrated. Remote electronic transformer 220/240V included.

#### **OPTICAL**

Light controller descriptionReflectorAimingAdjustableLight distribution symmetrySymmetricBeam angle46° Flood

#### **ELECTRICAL**

Transformer availability Included
Transformer mounting Remote

Transformer type Electronic dimmable I-10V

EmergencyWithoutInsulation classClass II