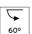

#### **OPTICAL**

Light controller descriptionReflectorAimingAdjustableLight distribution symmetrySymmetricBeam angle46° Flood