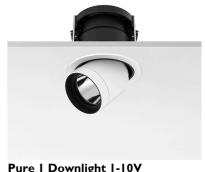

#### **PURE I DOWNLIGHT I-10V**

Number of heads

Mounting Ceiling recessed

Lamps descriptionPhosphor LED 11,9W 1057 Im 3000K CRI 98Luminaire luminous fluxExtreme Cut-off. See reference number

Voltage (V) 220/240 Environment Indoor

#### **PHYSICAL**

Cutout diameter (mm) 135 Spot diameter (mm) 86

Construction material Aluminium
Weight (kg) 0,96

Pure I Downlight I-10V designed by Knud Holscher

LED recessed downlight. Phosphor LED module integrated. Remote electronic transformer 220/240V included.

Pure I Downlight I-I0V designed by Knud Holscher

LED recessed downlight. Phosphor LED module integrated. Remote electronic transformer 220/240V included.

09.1631.30CIV - 797lm 09.1631.02CIV - 797lm

Grey 09.1631.14CIV - 797lm Black