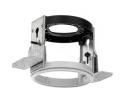

#### Mounting

2

08.8152.00

Installation Frame For No Trim

Installation frame for Pure I Downlight No Trim.

**HOW TO ORDER** 

08.8149.30

08.8149.02

08.8149.14

Installation Frame For Trim

Installation frame for Pure I Downlight Trim.

Pure I Downlight I-10V designed by Knud Holscher

LED recessed downlight. Phosphor LED module integrated. Remote electronic transformer 220/240V included.