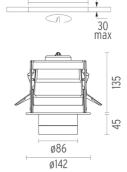

#### **PHYSICAL**

Cutout diameter (mm) 135 Spot diameter (mm) 86

Construction material Aluminium
Weight (kg) 0,96

Pure I Downlight I-10V designed by Knud Holscher

LED recessed downlight. Phosphor LED module integrated. Remote electronic transformer 220/240V included.