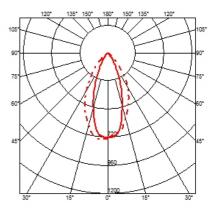

#### **OPTICAL**

Light controller descriptionReflectorAimingAdjustableLight distribution symmetrySymmetricBeam angle46° Flood