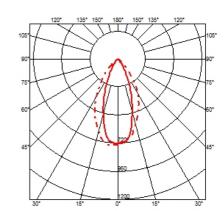

#### **OPTICAL**

Light controller descriptionReflectorAimingAdjustableLight distribution symmetrySymmetricBeam angle46° Flood