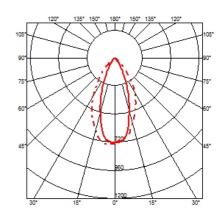

#### **OPTICAL**

Light controller descriptionReflectorAimingAdjustableLight distribution symmetrySymmetricBeam angle46° Flood