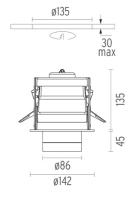

#### **PURE I DOWNLIGHT**

Number of heads

Mounting Ceiling recessed

Lamps descriptionPhosphor LED 11,9W 1057 lm 3000K CRI 98

Luminaire luminous flux Extreme Cut-off. See reference number

Voltage (V) 220/240 Environment Indoor

#### **PHYSICAL**

Cutout diameter (mm) 135 Spot diameter (mm) 86

Construction material Aluminium
Weight (kg) 0,96

Pure I Downlight designed by Knud Holscher

LED recessed downlight. Phosphor LED module integrated. Remote electronic transformer 220/240V included.