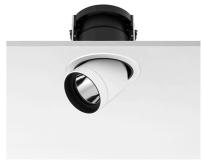

#### **PHYSICAL**

Cutout diameter (mm) 135 Spot diameter (mm) 86

Construction material Aluminium
Weight (kg) 0,96

Pure I Downlight designed by Knud Holscher

LED recessed downlight. Phosphor LED module integrated. Remote electronic transformer 220/240V included.