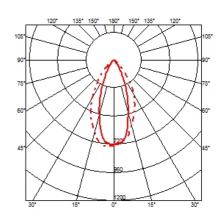

#### **OPTICAL**

Light controller descriptionReflectorAimingAdjustableLight distribution symmetrySymmetricBeam angle46° Flood