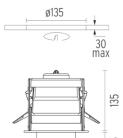

#### **PHYSICAL**

Cutout diameter (mm) 135 Spot diameter (mm) 86

Construction material Aluminium
Weight (kg) 0,96

Pure I Downlight designed by Knud Holscher

LED recessed downlight. Phosphor LED module integrated. Remote electronic transformer 220/240V included.