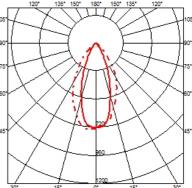

#### **OPTICAL**

Light controller descriptionReflectorAimingAdjustableLight distribution symmetrySymmetricBeam angle46° Flood

#### **PHYSICAL**

Cutout diameter (mm) 135 Spot diameter (mm) 86

Construction material Aluminium
Weight (kg) 0,96

Pure I Downlight designed by Knud Holscher

LED recessed downlight. Phosphor LED module integrated. Remote electronic transformer 220/240V included.