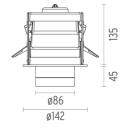

#### **PHYSICAL**

Cutout diameter (mm) 135 Spot diameter (mm) 86

Construction material Aluminium
Weight (kg) 0,96

Pure I Downlight designed by Knud Holscher

LED recessed downlight. Phosphor LED module integrated. Remote electronic transformer 220/240V included.