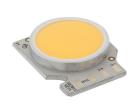

#### **PURE I DOWNLIGHT**

Number of heads

Mounting Ceiling recessed

Lamps descriptionPhosphor LED 11,9W 1057 lm 3000K CRI 98

Luminaire luminous flux Extreme Cut-off. See reference number

Voltage (V) 220/240 Environment Indoor

#### **PHYSICAL**

Cutout diameter (mm) 135 Spot diameter (mm) 86

Construction material Aluminium
Weight (kg) 0,96

Pure I Downlight designed by Knud Holscher

LED recessed downlight. Phosphor LED module integrated. Remote electronic transformer 220/240V included.

09.1631.30C - 797lm White
09.1631.02C - 797lm Grey
09.1631.14C - 797lm Black