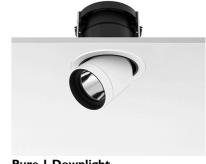

#### **PURE I DOWNLIGHT**

Number of heads

Mounting Ceiling recessed

Lamps descriptionPhosphor LED 11,9W 1057 lm 3000K CRI 98

Luminaire luminous flux Extreme Cut-off. See reference number

Voltage (V) 220/240 Environment Indoor

#### **PHYSICAL**

Cutout diameter (mm) 135 Spot diameter (mm) 86

Construction material Aluminium
Weight (kg) 0,96

Pure I Downlight designed by Knud Holscher

LED recessed downlight. Phosphor LED module integrated. Remote electronic transformer 220/240V included.