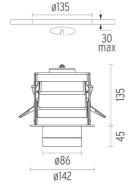

#### **PHYSICAL**

Cutout diameter (mm) 135 Spot diameter (mm) 86

Construction material Aluminium
Weight (kg) 0,96

Pure I Downlight designed by Knud Holscher

LED recessed downlight. Phosphor LED module integrated. Remote electronic transformer 220/240V included.