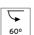

#### **OPTICAL**

Light controller descriptionReflectorAimingAdjustableLight distribution symmetrySymmetricBeam angle46° Flood