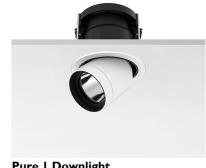

#### **PURE I DOWNLIGHT**

Number of heads

Mounting Ceiling recessed

Lamps descriptionPhosphor LED 11,9W 1057 lm 3000K CRI 98

Luminaire luminous flux Extreme Cut-off. See reference number

Voltage (V) 220/240 Environment Indoor

#### **PHYSICAL**

Cutout diameter (mm) 135 Spot diameter (mm) 86

Construction material Aluminium
Weight (kg) 0,96

Pure I Downlight designed by Knud Holscher

LED recessed downlight. Phosphor LED module integrated. Remote electronic transformer 220/240V included.