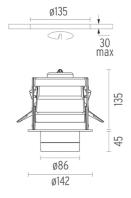

#### **PHYSICAL**

Cutout diameter (mm) 135 Spot diameter (mm) 86

Construction material Aluminium
Weight (kg) 0,96

Pure I Downlight designed by Knud Holscher

LED recessed downlight. Phosphor LED module integrated. Remote electronic transformer 220/240V included.

## Mounting

Pure I Downlight designed by Knud Holscher

LED recessed downlight. Phosphor LED module integrated. Remote electronic transformer 220/240V

included.

09.1631.30C - 797lm White 09.1631.02C - 797lm Grey 09.1631.14C - 797lm Black

#### **Installation Frame For** No Trim

Installation frame for Pure I Downlight No Trim.

#### **Installation Frame For Trim**

Installation frame for Pure I Downlight Trim.