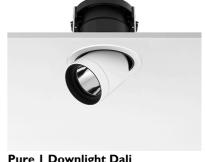

## **PURE I DOWNLIGHT DALI**

Number of heads

Mounting Ceiling recessed

Lamps descriptionPhosphor LED 11,9W 1057 Im 3000K CRI 98Luminaire luminous fluxExtreme Cut-off. See reference number

Voltage (V) 220/240 Environment Indoor

### **PHYSICAL**

Cutout diameter (mm) 135 Spot diameter (mm) 86

Construction material Aluminium
Weight (kg) 0,96

Pure I Downlight Dali designed by Knud Holscher

LED recessed downlight. Phosphor LED module integrated. Remote electronic transformer 220/240V included.