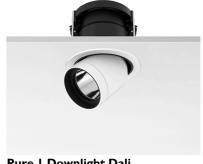

## **PURE I DOWNLIGHT DALI**

Number of heads

Mounting Ceiling recessed

Lamps descriptionPhosphor LED 11,9W 1057 Im 3000K CRI 98Luminaire luminous fluxExtreme Cut-off. See reference number

Voltage (V) 220/240 Environment Indoor

### **PHYSICAL**

Cutout diameter (mm) 135 Spot diameter (mm) 86

Construction material Aluminium
Weight (kg) 0,96

Pure I Downlight Dali designed by Knud Holscher

LED recessed downlight. Phosphor LED module integrated. Remote electronic transformer 220/240V included.