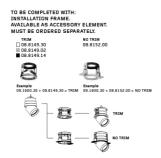

Notes To be completed with installation frame. Available as

accessory element. Must be ordered separately.

## Mounting

08.8152.00

Installation Frame For No Trim

Installation frame for Pure I Downlight No Trim.

**HOW TO ORDER** 

08.8149.30

08.8149.02

08.8149.14

Installation Frame For Trim

Installation frame for Pure I Downlight Trim.

Pure I Downlight Dali designed by Knud Holscher

LED recessed downlight. Phosphor LED module integrated. Remote electronic transformer 220/240V included.