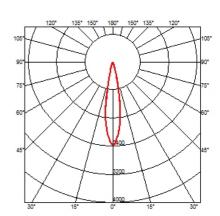

### **OPTICAL**

Light controller descriptionReflectorAimingAdjustableLight distribution symmetrySymmetricBeam angle23° Medium