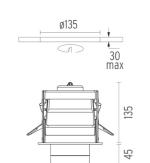

### **PHYSICAL**

Cutout diameter (mm) 135 Spot diameter (mm) 86

Construction material Aluminium
Weight (kg) 0,96

Pure I Downlight Dali designed by Knud Holscher

LED recessed downlight. Phosphor LED module integrated. Remote electronic transformer 220/240V included.

## Ø135 30 max Ø86 Ø142