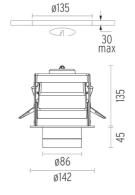

### **PHYSICAL**

Cutout diameter (mm) 135 Spot diameter (mm) 86

Construction material Aluminium
Weight (kg) 0,96

Pure I Downlight Dali designed by Knud Holscher

LED recessed downlight. Phosphor LED module integrated. Remote electronic transformer 220/240V included.

## Ø135 30 max Ø86 Ø142