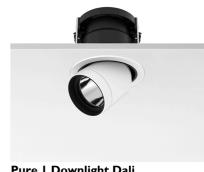

## **PURE I DOWNLIGHT DALI**

Number of heads

Mounting Ceiling recessed

Lamps descriptionPhosphor LED 11,9W 1057 Im 3000K CRI 98Luminaire luminous fluxExtreme Cut-off. See reference number

Voltage (V) 220/240 Environment Indoor

### **PHYSICAL**

Cutout diameter (mm) 135 Spot diameter (mm) 86

Construction material Aluminium
Weight (kg) 0,96

Pure I Downlight Dali designed by Knud Holscher

LED recessed downlight. Phosphor LED module integrated. Remote electronic transformer 220/240V included.