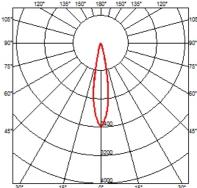

### **OPTICAL**

Light controller descriptionReflectorAimingAdjustableLight distribution symmetrySymmetricBeam angle23° Medium