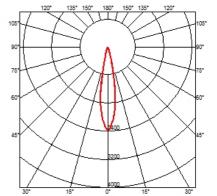

### **OPTICAL**

Light controller descriptionReflectorAimingAdjustableLight distribution symmetrySymmetricBeam angle23° Medium