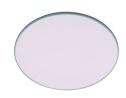

## **Optical**

08.8166.14

Holding ring

08.8163.68 **Elliptical lens** 

08.8169.14

Honeycomb

"Honeycomb" anti-glare screen: in thin, blackpainted aluminium sheets.

Pure I Downlight Dali designed by Knud Holscher

LED recessed downlight. Phosphor LED module integrated. Remote electronic transformer 220/240V included.

09.1630.30CDA - 725lm White 09.1630.02CDA - 725lm Grey 09.1630.14CDA - 725lm Black

Elliptical light distribution lens in 4 mm thick tempered glass.