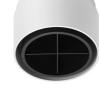

### **PHYSICAL**

Cutout diameter (mm) 135 Spot diameter (mm) 86

Construction material Aluminium
Weight (kg) 0,96

Pure I Downlight Dali designed by Knud Holscher

LED recessed downlight. Phosphor LED module integrated. Remote electronic transformer 220/240V included.