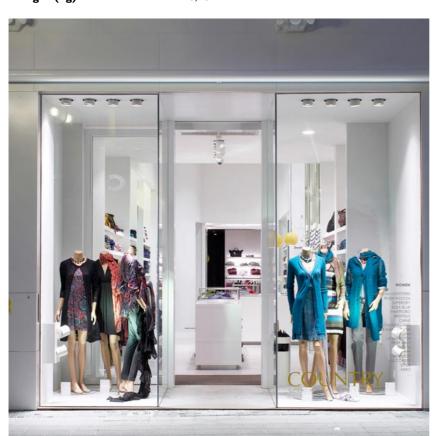

### **PHYSICAL**

Cutout diameter (mm) 135 Spot diameter (mm) 86

Construction material Aluminium
Weight (kg) 0,96

Pure I Downlight Dali designed by Knud Holscher

LED recessed downlight. Phosphor LED module integrated. Remote electronic transformer 220/240V included.