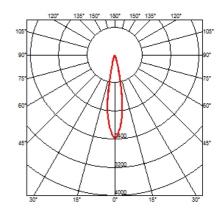

### **OPTICAL**

Light controller descriptionReflectorAimingAdjustableLight distribution symmetrySymmetricBeam angle23° Medium