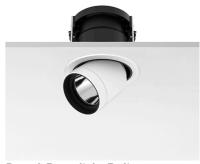

## **PURE I DOWNLIGHT DALI**

Number of heads

Mounting Ceiling recessed

Lamps descriptionPhosphor LED 11,9W 1057 Im 3000K CRI 98Luminaire luminous fluxExtreme Cut-off. See reference number

Voltage (V) 220/240 Environment Indoor

### **OPTICAL**

Light controller descriptionReflectorAimingAdjustableLight distribution symmetrySymmetricBeam angle23° Medium

### **ELECTRICAL**

Transformer availability Included
Transformer mounting Remote

Transformer type Electronic dimmable dali

EmergencyWithoutInsulation classClass II

### **PHYSICAL**

Cutout diameter (mm) 135 Spot diameter (mm) 86

Construction material Aluminium
Weight (kg) 0,96

Pure I Downlight Dali designed by Knud Holscher

LED recessed downlight. Phosphor LED module integrated. Remote electronic transformer 220/240V included.