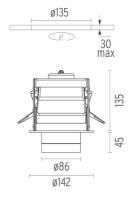

### **PHYSICAL**

Cutout diameter (mm) 135 Spot diameter (mm) 86

Construction material Aluminium
Weight (kg) 0,96

Pure I Downlight Dali designed by Knud Holscher

LED recessed downlight. Phosphor LED module integrated. Remote electronic transformer 220/240V included.

## Ø135 30 max Ø86 Ø142