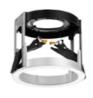

### **PHYSICAL**

Cutout diameter (mm) 135 Spot diameter (mm) 86

Construction material Aluminium
Weight (kg) 0,96

Pure I Downlight Dali designed by Knud Holscher

LED recessed downlight. Phosphor LED module integrated. Remote electronic transformer 220/240V included.

## **Optical**

08.8166.14

Holding ring

08.8163.68 **Elliptical lens** 

08.8169.14

Honeycomb

"Honeycomb" anti-glare screen: in thin, blackpainted aluminium sheets.

Pure I Downlight Dali designed by Knud Holscher