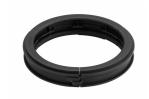

## Pure I Pro external ring accessory

Pure I Pro external ring accessory. Only for halogen and halide lamps, consult for LED version