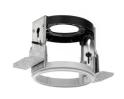

## Mounting

08.8152.00

Installation Frame For No Trim

Installation frame for Pure I Downlight No Trim.

**HOW TO ORDER** 

08.8149.30

08.8149.02

08.8149.14

Installation Frame For Trim

Installation frame for Pure I Downlight Trim.

Pure I Downlight Dali designed by Knud Holscher

LED recessed downlight. Phosphor LED module integrated. Remote electronic transformer 220/240V included.