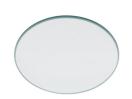

Flood lens

Flood lens made in press glass.

08.8232.14

Pure I Pro external ring accessory

Pure I Pro external ring accessory. Only for halogen and halide lamps, consult for LED version