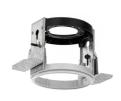

### Mounting

08.8152.00

Installation Frame For No Trim

Installation frame for Pure I Downlight No Trim.

**HOW TO ORDER** 

08.8149.30

08.8149.02

08.8149.14

Installation Frame For Trim

Installation frame for Pure I Downlight Trim.

Pure I Downlight I-10V designed by Knud Holscher

LED recessed downlight. Phosphor LED module integrated. Remote electronic transformer 220/240V included.