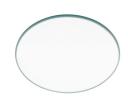

## **Optical**

08.8166.14

Holding ring

08.8163.68

**Elliptical lens** 

Elliptical light distribution lens in 4 mm thick tempered glass. 08.8169.14

Honeycomb

"Honeycomb" anti-glare screen: in thin, blackpainted aluminium sheets.