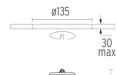

Notes To be completed with installation frame. Available as

accessory element. Must be ordered separately.

### Mounting

08.8152.00

Installation Frame For No Trim

Installation frame for Pure I Downlight No Trim.

**HOW TO ORDER** 

08.8149.30

08.8149.02

08.8149.14

Installation Frame For Trim

Installation frame for Pure I Downlight Trim.

Pure I Downlight I-10V designed by Knud Holscher

LED recessed downlight. Phosphor LED module integrated. Remote electronic transformer 220/240V included.