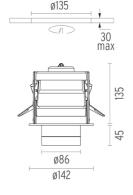

### **PHYSICAL**

Cutout diameter (mm) 135 Spot diameter (mm) 86

Construction material Aluminium
Weight (kg) 0,96

Pure I Downlight I-10V designed by Knud Holscher

LED recessed downlight. Phosphor LED module integrated. Remote electronic transformer 220/240V included.