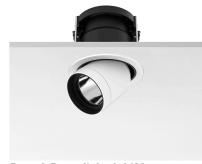

### **PHYSICAL**

Cutout diameter (mm) 135 Spot diameter (mm) 86

Construction material Aluminium
Weight (kg) 0,96

Pure I Downlight I-10V designed by Knud Holscher

LED recessed downlight. Phosphor LED module integrated. Remote electronic transformer 220/240V included.

Pure I Downlight I-I0V designed by Knud Holscher

LED recessed downlight. Phosphor LED module integrated. Remote electronic transformer 220/240V included.

09.1630.30CIV - 725lm White 09.1630.02CIV - 725lm Grey 09.1630.14CIV - 725lm Black