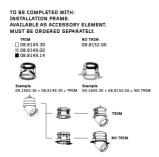

Notes To be completed with installation frame. Available as

accessory element. Must be ordered separately.

### Mounting

08.8152.00

Installation Frame For No Trim

Installation frame for Pure I Downlight No Trim.

**HOW TO ORDER** 

08.8149.30

08.8149.02

08.8149.14

Installation Frame For Trim

Installation frame for Pure I Downlight Trim.

Pure I Downlight I-10V designed by Knud Holscher

LED recessed downlight. Phosphor LED module integrated. Remote electronic transformer 220/240V included.