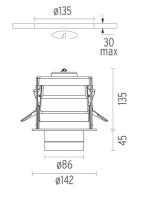

### **PHYSICAL**

Cutout diameter (mm) 135 Spot diameter (mm) 86

Construction material Aluminium
Weight (kg) 0,96

Pure I Downlight I-10V designed by Knud Holscher

LED recessed downlight. Phosphor LED module integrated. Remote electronic transformer 220/240V included.