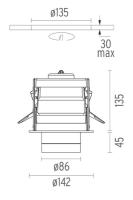

### **PHYSICAL**

Cutout diameter (mm) 135 Spot diameter (mm) 86

Construction material Aluminium
Weight (kg) 0,96

Pure I Downlight I-10V designed by Knud Holscher

LED recessed downlight. Phosphor LED module integrated. Remote electronic transformer 220/240V included.