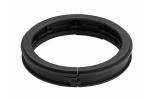

Flood lens

Flood lens made in press glass.

08.8232.14

Pure I Pro external ring accessory

Pure I Pro external ring accessory. Only for halogen and halide lamps, consult for LED version