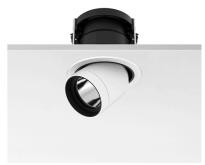

### **PHYSICAL**

Cutout diameter (mm) 135 Spot diameter (mm) 86

Construction material Aluminium
Weight (kg) 0,96

Pure I Downlight I-10V designed by Knud Holscher

LED recessed downlight. Phosphor LED module integrated. Remote electronic transformer 220/240V included.

Pure I Downlight I-I0V designed by Knud Holscher

LED recessed downlight. Phosphor LED module integrated. Remote electronic transformer 220/240V included.

09.1630.30CIV - 725lm White 09.1630.02CIV - 725lm Grey 09.1630.14CIV - 725lm Black