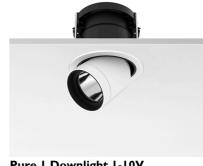

### **PURE I DOWNLIGHT I-10V**

Number of heads

Mounting Ceiling recessed

Lamps descriptionPhosphor LED 11,9W 1057 Im 3000K CRI 98Luminaire luminous fluxExtreme Cut-off. See reference number

Voltage (V) 220/240 Environment Indoor

### **PHYSICAL**

Cutout diameter (mm) 135 Spot diameter (mm) 86

Construction material Aluminium
Weight (kg) 0,96

Pure I Downlight I-10V designed by Knud Holscher

LED recessed downlight. Phosphor LED module integrated. Remote electronic transformer 220/240V included.

Pure I Downlight I-I0V designed by Knud Holscher

LED recessed downlight. Phosphor LED module integrated. Remote electronic transformer 220/240V included.

09.1630.30CIV - 725lm White 09.1630.02CIV - 725lm Grey 09.1630.14CIV - 725lm Black