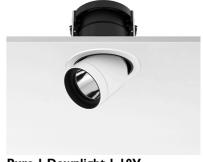

### **PURE I DOWNLIGHT I-10V**

Number of heads

Mounting Ceiling recessed

Lamps descriptionPhosphor LED 11,9W 1057 Im 3000K CRI 98Luminaire luminous fluxExtreme Cut-off. See reference number

Voltage (V) 220/240 Environment Indoor

### **PHYSICAL**

Cutout diameter (mm) 135 Spot diameter (mm) 86

Construction material Aluminium
Weight (kg) 0,96

Pure I Downlight I-10V designed by Knud Holscher

LED recessed downlight. Phosphor LED module integrated. Remote electronic transformer 220/240V included.