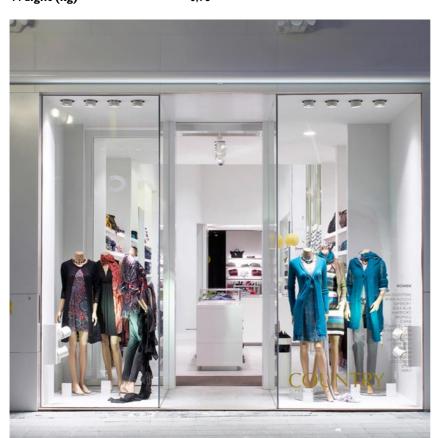

### **PHYSICAL**

Cutout diameter (mm) 135 Spot diameter (mm) 86

Construction material Aluminium
Weight (kg) 0,96

Pure I Downlight I-10V designed by Knud Holscher

LED recessed downlight. Phosphor LED module integrated. Remote electronic transformer 220/240V included.

Pure I Downlight I-I0V designed by Knud Holscher

LED recessed downlight. Phosphor LED module integrated. Remote electronic transformer 220/240V included.

09.1630.30CIV - 725lm White 09.1630.02CIV - 725lm Grey 09.1630.14CIV - 725lm Black