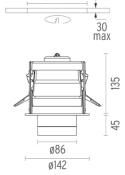

### **PHYSICAL**

Cutout diameter (mm) 135 Spot diameter (mm) 86

Construction material Aluminium
Weight (kg) 0,96

Pure I Downlight I-10V designed by Knud Holscher

LED recessed downlight. Phosphor LED module integrated. Remote electronic transformer 220/240V included.