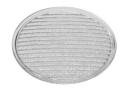

## **Optical**

08.8166.14

Holding ring

08.8163.68

**Elliptical lens** 

Elliptical light distribution lens in 4 mm thick tempered glass. 08.8169.14

Honeycomb

"Honeycomb" anti-glare screen: in thin, blackpainted aluminium sheets.