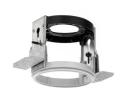

## Mounting

08.8152.00

Installation Frame For No Trim

Installation frame for Pure I Downlight No Trim.

**HOW TO ORDER** 

08.8149.30

08.8149.02

08.8149.14

Installation Frame For Trim

Installation frame for Pure I Downlight Trim.

Pure I Downlight designed by Knud Holscher

LED recessed downlight. Phosphor LED module integrated. Remote electronic transformer 220/240V included.