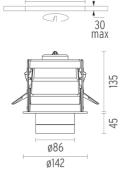

## **PHYSICAL**

Cutout diameter (mm) 135 Spot diameter (mm) 86

Construction material Aluminium
Weight (kg) 0,96

Pure I Downlight designed by Knud Holscher

LED recessed downlight. Phosphor LED module integrated. Remote electronic transformer 220/240V included.