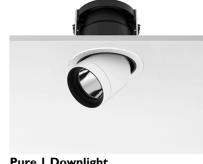

## **PURE I DOWNLIGHT**

Number of heads

Mounting Ceiling recessed

Lamps descriptionPhosphor LED 11,9W 1057 Im 3000K CRI 98Luminaire luminous fluxExtreme Cut-off. See reference number

Voltage (V) 220/240 Environment Indoor

## **PHYSICAL**

Cutout diameter (mm) 135 Spot diameter (mm) 86

Construction material Aluminium
Weight (kg) 0,96

Pure I Downlight designed by Knud Holscher

LED recessed downlight. Phosphor LED module integrated. Remote electronic transformer 220/240V included.

Pure I Downlight designed by Knud Holscher

LED recessed downlight. Phosphor LED module integrated. Remote electronic transformer 220/240V included.

09.1630.30C - 725lm White 09.1630.02C - 725lm Grey 09.1630.14C - 725lm Black