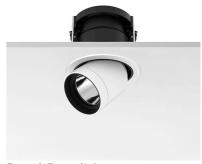

## **OPTICAL**

Light controller descriptionReflectorAimingAdjustableLight distribution symmetrySymmetricBeam angle23° Medium

## **PHYSICAL**

Cutout diameter (mm) 135 Spot diameter (mm) 86

Construction material Aluminium
Weight (kg) 0,96

Pure I Downlight designed by Knud Holscher

LED recessed downlight. Phosphor LED module integrated. Remote electronic transformer 220/240V included.

Pure I Downlight designed by Knud Holscher

LED recessed downlight. Phosphor LED module integrated. Remote electronic transformer 220/240V included.

09.1630.30C - 725lm White 09.1630.02C - 725lm Grey 09.1630.14C - 725lm Black