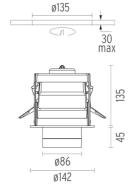

## **PHYSICAL**

Cutout diameter (mm) 135 Spot diameter (mm) 86

Construction material Aluminium
Weight (kg) 0,96

Pure I Downlight designed by Knud Holscher

LED recessed downlight. Phosphor LED module integrated. Remote electronic transformer 220/240V included.