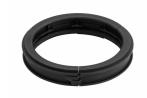

# Pure I Pro external ring accessory

Pure I Pro external ring accessory. Only for halogen and halide lamps, consult for LED version