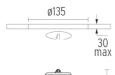

## **PHYSICAL**

Cutout diameter (mm) 135 Spot diameter (mm) 86

Construction material Aluminium
Weight (kg) 0,96

Pure I Downlight designed by Knud Holscher

LED recessed downlight. Phosphor LED module integrated. Remote electronic transformer 220/240V included.