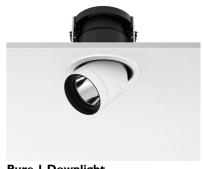

## **PURE I DOWNLIGHT**

Number of heads

Mounting Ceiling recessed

Lamps descriptionPhosphor LED 11,9W 1057 Im 3000K CRI 98Luminaire luminous fluxExtreme Cut-off. See reference number

Voltage (V) 220/240 Environment Indoor

## **PHYSICAL**

Cutout diameter (mm) 135 Spot diameter (mm) 86

Construction material Aluminium
Weight (kg) 0,96

Pure I Downlight designed by Knud Holscher

LED recessed downlight. Phosphor LED module integrated. Remote electronic transformer 220/240V included.

Pure I Downlight designed by Knud Holscher

LED recessed downlight. Phosphor LED module integrated. Remote electronic transformer 220/240V included.

09.1630.30C - 725lm White 09.1630.02C - 725lm Grey 09.1630.14C - 725lm Black