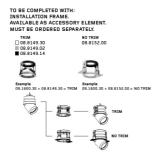

## Mounting

08.8152.00

Installation Frame For No Trim

Installation frame for Pure I Downlight No Trim.

**HOW TO ORDER** 

08.8149.30

08.8149.02

08.8149.14

Installation Frame For Trim

Installation frame for Pure I Downlight Trim.

Pure I Downlight designed by Knud Holscher

LED recessed downlight. Phosphor LED module integrated. Remote electronic transformer 220/240V included.