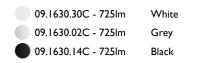

09.1630.30C - 725lm White 09.1630.02C - 725lm Grey 09.1630.14C - 725lm Black

Pure I Downlight designed by Knud Holscher

LED recessed downlight. Phosphor LED module integrated. Remote electronic transformer 220/240V included.

09.1630.30C - 725lm White 09.1630.02C - 725lm Grey 09.1630.14C - 725lm Black

09.1630.30C - 725lm White
09.1630.02C - 725lm Grey
09.1630.14C - 725lm Black

Phosphor LED
Lamp category:

Lamp type: Phosphor LED

LED