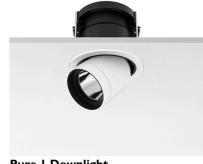

## **PHYSICAL**

Cutout diameter (mm) 135 Spot diameter (mm) 86

Construction material Aluminium
Weight (kg) 0,96

Pure I Downlight designed by Knud Holscher

LED recessed downlight. Phosphor LED module integrated. Remote electronic transformer 220/240V included.

Pure I Downlight designed by Knud Holscher

LED recessed downlight. Phosphor LED module integrated. Remote electronic transformer 220/240V included.

09.1630.30C - 725lm White 09.1630.02C - 725lm Grey 09.1630.14C - 725lm Black