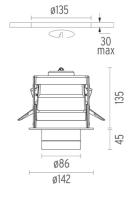

## **PHYSICAL**

Cutout diameter (mm) 135 Spot diameter (mm) 86

Construction material Aluminium
Weight (kg) 0,96

Pure I Downlight designed by Knud Holscher

LED recessed downlight. Phosphor LED module integrated. Remote electronic transformer 220/240V included.