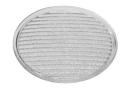

# **Optical**

08.8166.14

Holding ring

08.8163.68

**Elliptical lens** 

Elliptical light distribution lens in 4 mm thick tempered glass. 08.8169.14

Honeycomb

"Honeycomb" anti-glare screen: in thin, blackpainted aluminium sheets.