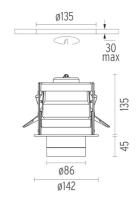

## **PHYSICAL**

Cutout diameter (mm) 135 Spot diameter (mm) 86

Construction material Aluminium
Weight (kg) 0,96

Pure I Downlight designed by Knud Holscher

LED recessed downlight. Phosphor LED module integrated. Remote electronic transformer 220/240V included.