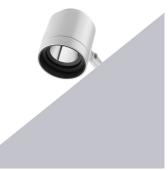

# PHYSICAL

Spot diameter (mm) 86

Construction material Aluminium Weight (kg) 1,20

**Spot Module Phosphor LED** designed by FLOS Architectural

Projector to be installed in Light Cut Mini system. Remote continuous current supply source not included.

**Spot Module Phosphor LED** designed by FLOS Architectural

Projector to be installed in Light Cut Mini system. Remote continuous current supply source not included.

09.0231.30 - 1405lm White 09.0231.14 - 1405lm Black