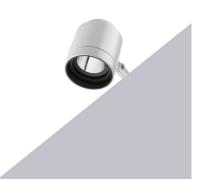

#### **SPOT MODULE PHOSPHOR LED**

Number of heads

**Mounting** Track mounting

Lamps description Phosphor LED DC 650 mA 18W 1870 lm 3000K CRI 80

Luminaire luminous flux See reference number

**Environment** Indoor

# PHYSICAL

Spot diameter (mm) 86

Construction material Aluminium Weight (kg) 1,20

**Spot Module Phosphor LED** designed by FLOS Architectural

Projector to be installed in Light Cut Mini system. Remote continuous current supply source not included.

**Spot Module Phosphor LED** designed by FLOS Architectural

Projector to be installed in Light Cut Mini system. Remote continuous current supply source not included.

09.0231.30 - 1405lm White 09.0231.14 - 1405lm Black