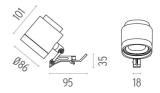

# PHYSICAL

Spot diameter (mm) 86

Construction material Aluminium Weight (kg) 1,20

**Spot Module Phosphor LED** designed by FLOS Architectural

Projector to be installed in Light Cut Mini system. Remote continuous current supply source not included.

**Spot Module Phosphor LED** designed by FLOS Architectural

Projector to be installed in Light Cut Mini system. Remote continuous current supply source not included.

09.0231.30 - 1405lm White 09.0231.14 - 1405lm Black