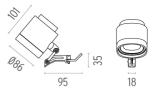

# PHYSICAL

Spot diameter (mm) 86

Construction material Aluminium Weight (kg) 1,20

**Spot Module Phosphor LED** designed by FLOS Architectural

Projector to be installed in Light Cut Mini system. Remote continuous current supply source not included.

**Spot Module Phosphor LED** designed by FLOS Architectural

Projector to be installed in Light Cut Mini system. Remote continuous current supply source not included.

09.0231.30 - 1405lm White 09.0231.14 - 1405lm Black