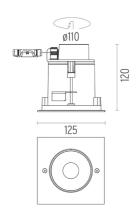

### **PHYSICAL**

Length (mm) 125 Width (mm) 125 Recessed depth (mm) 120

**Construction material** Stainless steel

Weight (kg) 0,90