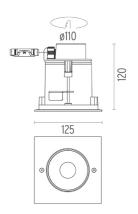

### **PHYSICAL**

Length (mm) 125 Width (mm) 125 Recessed depth (mm) 120

**Construction material** Stainless steel

Weight (kg) 0,90