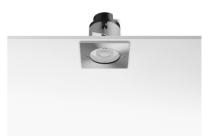

## **Neutron I Fixed Square Ceiling LED Side Emiting**

designed by Piero Lissoni

Guide LED downlight. Electronic driver 220/240V integrated. Watertight connection device included

07.9528.04A - 72lm Black 07.9528.72A - 72lm Grey 07.9528.55A - 72lm Stainless steel 07.9528.PNA - 72lm Stainless steel black 07.9528.PBA - 72lm Stainless steel bruno 07.9528.PGA - 72lm Stainless steel gold

# Neutron I Fixed Square Ceiling LED Side Emiting

designed by Piero Lissoni

Guide LED downlight. Electronic driver 220/240V integrated. Watertight connection device included

07.9528.04A - 72lm
07.9528.72A - 72lm
07.9528.55A - 72lm
07.9528.PNA - 72lm
07.9528.PBA - 72lm
07.9528.PBA - 72lm
07.9528.PGA - 72lm
Stainless steel bruno
Stainless steel gold