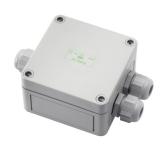

## **Junction box**

IP67 waterproof junction box: to be used for electrical connections.