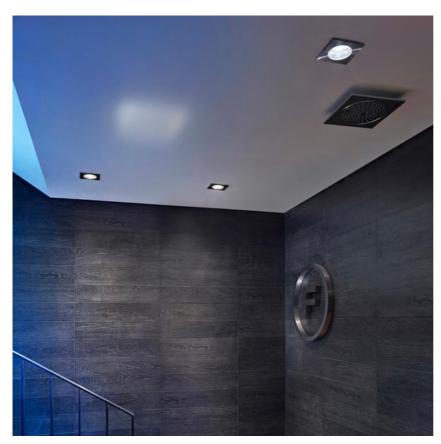

## **Neutron I Fixed Square Ceiling LED Side Emiting**

designed by Piero Lissoni

Guide LED downlight. Electronic driver 220/240V integrated. Watertight connection device included

07.9528.04A - 72lm Black 07.9528.72A - 72lm Grey 07.9528.55A - 72lm Stainless steel 07.9528.PNA - 72lm Stainless steel black 07.9528.PBA - 72lm Stainless steel bruno 07.9528.PGA - 72lm Stainless steel gold

# Neutron I Fixed Square Ceiling LED Side Emiting

designed by Piero Lissoni

Guide LED downlight. Electronic driver 220/240V integrated. Watertight connection device included

07.9528.04A - 72lm
07.9528.72A - 72lm
07.9528.55A - 72lm
07.9528.PNA - 72lm
07.9528.PBA - 72lm
07.9528.PBA - 72lm
07.9528.PGA - 72lm
Stainless steel bruno
Stainless steel gold