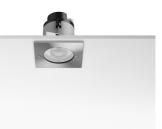

## **Neutron I Fixed Square Ceiling LED Side Emiting**

designed by Piero Lissoni

Guide LED downlight. Electronic driver 220/240V integrated. Watertight connection device included

07.9528.04A - 72lm Black 07.9528.72A - 72lm Grey 07.9528.55A - 72lm Stainless steel 07.9528.PNA - 72lm Stainless steel black 07.9528.PBA - 72lm Stainless steel bruno 07.9528.PGA - 72lm Stainless steel gold

# Neutron I Fixed Square Ceiling LED Side Emiting

designed by Piero Lissoni

Guide LED downlight. Electronic driver 220/240V integrated. Watertight connection device included

07.9528.04A - 72lm
07.9528.72A - 72lm
07.9528.55A - 72lm
07.9528.PNA - 72lm
07.9528.PBA - 72lm
07.9528.PBA - 72lm
07.9528.PGA - 72lm
Stainless steel bruno
Stainless steel gold