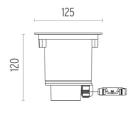

#### **PHYSICAL**

125 Length (mm) Width (mm) 125 Recessed depth (mm) 120

**Construction material** Stainless steel

1,10 Weight (kg)