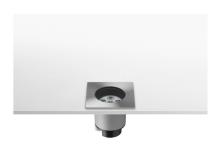

# **Neutron I Fixed Square Floor**

designed by Piero Lissoni

LED up-light. Cluster 7 LED module integrated. Electronic driver 220/240V integrated. Watertight connection device included.

07.9516.04B - 269lm Matt black 07.9516.72B - 269lm Grey 07.9516.55B - 269lm Stainless steel 07.9516.PNB - 269lm Stainless steel black 07.9516.PBB - 269lm Stainless steel bruno 07.9516.PGB - 269lm Stainless steel gold

# Neutron I Fixed Square Floor designed by Piero Lissoni

LED up-light. Cluster 7 LED module integrated. Electronic driver 220/240V integrated. Watertight connection device included.

| 07.9516.04B - 269lm | Matt black            |
|---------------------|-----------------------|
| 07.9516.72B - 269lm | Grey                  |
| 07.9516.55B - 269lm | Stainless steel       |
| 07.9516.PNB - 269lm | Stainless steel black |
| 07.9516.PBB - 269lm | Stainless steel bruno |
| 07.9516.PGB - 269lm | Stainless steel gold  |

# Neutron I Fixed Square Floor designed by Piero Lissoni

LED up-light. Cluster 7 LED module integrated. Electronic driver 220/240V integrated. Watertight connection device included.

 07.9516.04B - 269lm
 Matt black