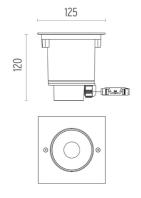

#### **PHYSICAL**

125 Length (mm) Width (mm) 125 Recessed depth (mm) 120

**Construction material** Stainless steel

1,10 Weight (kg)