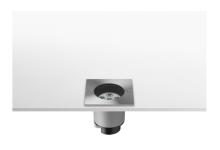

# **Neutron I Fixed Square Floor**

designed by Piero Lissoni

LED up-light. Cluster 7 LED module integrated. Electronic driver 220/240V integrated. Watertight connection device included.

07.9516.04B - 269lm Matt black 07.9516.72B - 269lm Grey 07.9516.55B - 269lm Stainless steel 07.9516.PNB - 269lm Stainless steel black 07.9516.PBB - 269lm Stainless steel bruno 07.9516.PGB - 269lm Stainless steel gold

# Neutron I Fixed Square Floor designed by Piero Lissoni

LED up-light. Cluster 7 LED module integrated. Electronic driver 220/240V integrated. Watertight connection device included.

| 07.9516.04B - 269lm | Matt black            |
|---------------------|-----------------------|
| 07.9516.72B - 269lm | Grey                  |
| 07.9516.55B - 269lm | Stainless steel       |
| 07.9516.PNB - 269lm | Stainless steel black |
| 07.9516.PBB - 269lm | Stainless steel bruno |
| 07.9516.PGB - 269lm | Stainless steel gold  |

# Neutron I Fixed Square Floor designed by Piero Lissoni

LED up-light. Cluster 7 LED module integrated. Electronic driver 220/240V integrated. Watertight connection device included.

 07.9516.04B - 269lm
 Matt black