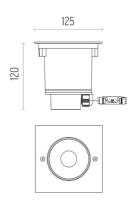

#### **PHYSICAL**

125 Length (mm) Width (mm) 125 Recessed depth (mm) 120

**Construction material** Stainless steel

1,10 Weight (kg)