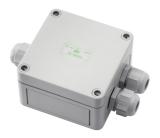

#### **Junction box**

IP67 waterproof junction box: to be used for electrical connections.