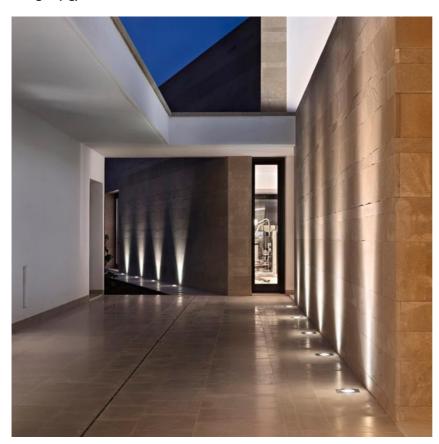

# **Neutron I Fixed Square Floor**

designed by Piero Lissoni

LED up-light. Cluster 7 LED module integrated. Electronic driver 220/240V integrated. Watertight connection device included.

07.9516.04B - 269lm Matt black 07.9516.72B - 269lm Grey 07.9516.55B - 269lm Stainless steel 07.9516.PNB - 269lm Stainless steel black 07.9516.PBB - 269lm Stainless steel bruno 07.9516.PGB - 269lm Stainless steel gold

# Neutron I Fixed Square Floor designed by Piero Lissoni

LED up-light. Cluster 7 LED module integrated. Electronic driver 220/240V integrated. Watertight connection device included.

| 07.9516.04B - 269lm | Matt black            |
|---------------------|-----------------------|
| 07.9516.72B - 269lm | Grey                  |
| 07.9516.55B - 269lm | Stainless steel       |
| 07.9516.PNB - 269lm | Stainless steel black |
| 07.9516.PBB - 269lm | Stainless steel bruno |
| 07.9516.PGB - 269lm | Stainless steel gold  |

# Neutron I Fixed Square Floor designed by Piero Lissoni

LED up-light. Cluster 7 LED module integrated. Electronic driver 220/240V integrated. Watertight connection device included.

 07.9516.04B - 269lm
 Matt black

 07.9516.72B - 269lm
 Grey

 07.9516.55B - 269lm
 Stainless steel

 07.9516.PNB - 269lm
 Stainless steel black

 07.9516.PBB - 269lm
 Stainless steel bruno

 07.9516.PGB - 269lm
 Stainless steel gold