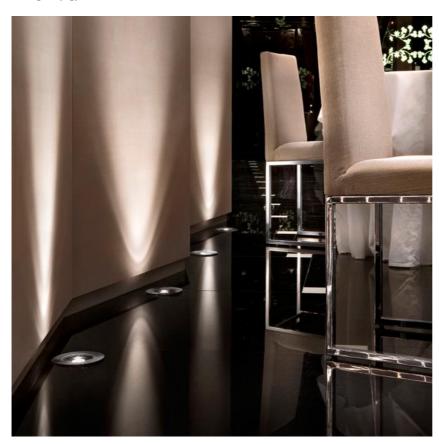

# Neutron I Fixed Round Floor

designed by Piero Lissoni

LED up-light. Cluster 7 LED module integrated. Electronic driver 100/240V integrated. Watertight connection device included.

07.9510.04B - 291lm Matt black
07.9510.72B - 291lm Grey
07.9510.55B - 291lm Stainless steel
07.9510.PNB - 291lm Stainless steel black
07.9510.PBB - 291lm Stainless steel bruno
07.9510.PGB - 291lm Stainless steel gold

# Neutron I Fixed Round Floor designed by Piero Lissoni

LED up-light. Cluster 7 LED module integrated. Electronic driver 100/240V integrated. Watertight connection device included.

| 07.9510.04B - 291lm | Matt black            |
|---------------------|-----------------------|
| 07.9510.72B - 291lm | Grey                  |
| 07.9510.55B - 291lm | Stainless steel       |
| 07.9510.PNB - 291lm | Stainless steel black |
| 07.9510.PBB - 291lm | Stainless steel brund |
| 07.9510.PGB - 291lm | Stainless steel gold  |

# Neutron I Fixed Round Floor designed by Piero Lissoni

LED up-light. Cluster 7 LED module integrated. Electronic driver 100/240V integrated. Watertight connection device included.

 07.9510.04B - 291lm
 Matt black

 07.9510.72B - 291lm
 Grey

 07.9510.55B - 291lm
 Stainless steel

 07.9510.PNB - 291lm
 Stainless steel black

 07.9510.PBB - 291lm
 Stainless steel bruno

 07.9510.PGB - 291lm
 Stainless steel gold