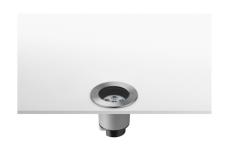

#### **NEUTRON I FIXED ROUND FLOOR**

Number of heads

**Mounting** Floor recessed

**Lamps description** Power LED 7W 720 lm 3000K CRI 80

Luminaire luminous flux See reference number

Voltage (V) 100/240

Environment Indoor, Outdoor

#### **PHYSICAL**

Diameter (mm) 125 Recessed depth (mm) 120

Construction material Stainless steel

Weight (kg) 1,10

# Neutron I Fixed Round Floor

designed by Piero Lissoni

LED up-light. Cluster 7 LED module integrated. Electronic driver 100/240V integrated. Watertight connection device included.

07.9510.04B - 291lm Matt black
07.9510.72B - 291lm Grey
07.9510.55B - 291lm Stainless steel
07.9510.PNB - 291lm Stainless steel black
07.9510.PBB - 291lm Stainless steel bruno
07.9510.PGB - 291lm Stainless steel gold