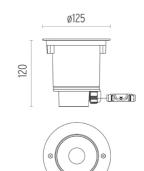

#### **PHYSICAL**

Diameter (mm) 125 Recessed depth (mm) 120

Construction material Stainless steel

Weight (kg) 1,10

#### **NEUTRON I FIXED ROUND FLOOR**

Number of heads

**Mounting** Floor recessed

**Lamps description** Power LED 7W 720 lm 3000K CRI 80

Luminaire luminous flux See reference number

Voltage (V) 100/240

Environment Indoor, Outdoor