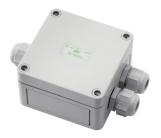

#### **Junction box**

IP67 waterproof junction box: to be used for electrical connections.