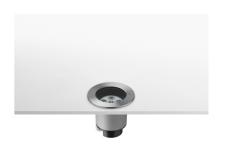

# Neutron I Fixed Round Floor

designed by Piero Lissoni

LED up-light. Cluster 7 LED module integrated. Electronic driver 100/240V integrated. Watertight connection device included.

07.9510.04B - 291lm Matt black
07.9510.72B - 291lm Grey
07.9510.55B - 291lm Stainless steel
07.9510.PNB - 291lm Stainless steel black
07.9510.PBB - 291lm Stainless steel bruno
07.9510.PGB - 291lm Stainless steel gold

# Neutron I Fixed Round Floor designed by Piero Lissoni

LED up-light. Cluster 7 LED module integrated. Electronic driver 100/240V integrated. Watertight connection device included.

| 07.9510.04B - 291lm | Matt black            |
|---------------------|-----------------------|
| 07.9510.72B - 291lm | Grey                  |
| 07.9510.55B - 291lm | Stainless steel       |
| 07.9510.PNB - 291lm | Stainless steel black |
| 07.9510.PBB - 291lm | Stainless steel brund |
| 07.9510.PGB - 291lm | Stainless steel gold  |

# Neutron I Fixed Round Floor designed by Piero Lissoni

LED up-light. Cluster 7 LED module integrated. Electronic driver 100/240V integrated. Watertight connection device included.

 07.9510.04B - 291lm
 Matt black

 07.9510.72B - 291lm
 Grey

 07.9510.55B - 291lm
 Stainless steel

 07.9510.PNB - 291lm
 Stainless steel black

 07.9510.PBB - 291lm
 Stainless steel bruno

 07.9510.PGB - 291lm
 Stainless steel gold