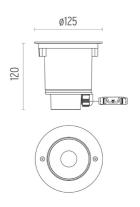

#### **PHYSICAL**

Diameter (mm) 125 Recessed depth (mm) 120

Construction material Stainless steel

Weight (kg) 1,10

# Neutron I Fixed Round Floor

designed by Piero Lissoni

LED up-light. Cluster 7 LED module integrated. Electronic driver 100/240V integrated. Watertight connection device included.

07.9510.04B - 291lm Matt black
07.9510.72B - 291lm Grey
07.9510.55B - 291lm Stainless steel
07.9510.PNB - 291lm Stainless steel black
07.9510.PBB - 291lm Stainless steel bruno
07.9510.PGB - 291lm Stainless steel gold

# Neutron I Fixed Round Floor designed by Piero Lissoni

LED up-light. Cluster 7 LED module integrated. Electronic driver 100/240V integrated. Watertight connection device included.

| 07.9510.04B - 291lm | Matt black            |
|---------------------|-----------------------|
| 07.9510.72B - 291lm | Grey                  |
| 07.9510.55B - 291lm | Stainless steel       |
| 07.9510.PNB - 291lm | Stainless steel black |
| 07.9510.PBB - 291lm | Stainless steel brund |
| 07.9510.PGB - 291lm | Stainless steel gold  |

# Neutron I Fixed Round Floor designed by Piero Lissoni

LED up-light. Cluster 7 LED module integrated. Electronic driver 100/240V integrated. Watertight connection device included.

 07.9510.04B - 291lm
 Matt black