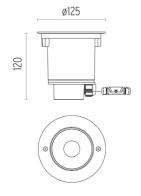

#### **PHYSICAL**

Diameter (mm) 125 Recessed depth (mm) 120

Construction material Stainless steel

Weight (kg) 1,10

# Neutron I Fixed Round Floor

designed by Piero Lissoni

LED up-light. Cluster 7 LED module integrated. Electronic driver 100/240V integrated. Watertight connection device included.

07.9510.04B - 291lm Matt black
07.9510.72B - 291lm Grey
07.9510.55B - 291lm Stainless steel
07.9510.PNB - 291lm Stainless steel black
07.9510.PBB - 291lm Stainless steel bruno
07.9510.PGB - 291lm Stainless steel gold