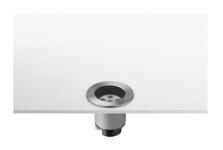

#### **Junction box**

IP67 waterproof junction box: to be used for electrical connections.