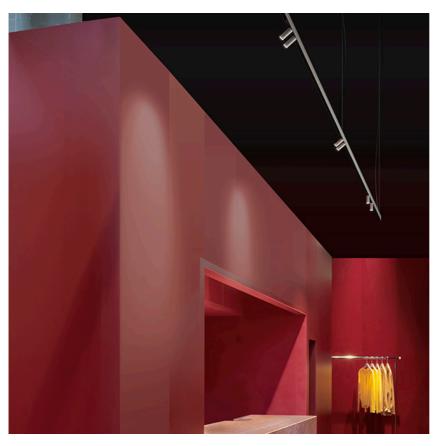

The Tracking Magnet Suspension Up&Down Intermediate Profile

designed by FLOS Architectural

Electromechanical track for suspended installations. Linear elements in the Up&Down version include indirect LED illumination at the top of the profile. Shared power feed between up light and magnetic track.

designed by FLOS Architectural

Electromechanical track for suspended installations. Linear elements in the Up&Down version include indirect LED illumination at the top of the profile. Shared power feed between up light and magnetic track.