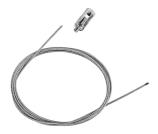

# 4m suspension steel cable

Steel cable, recommended if a corner is included in the light structure, where tilting will not occur in any case

Flos.architectural@flos.com www.flos.com