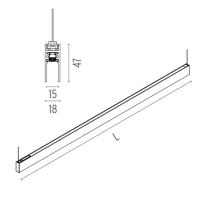

## THE TRACKING MAGNET SUSPENSION UP&DOWN INTERMEDIATE PROFILE

Mounting
Lamps description
Luminaire luminous flux
Voltage (V)
Technical description

Pendant up & down Top LED Up 6,5W/m 870 lm/m 3000K CRI 80 See reference number

24

Up: Power LED 8,4W/m 870 lm/m 3000K CRI 80

Linear tracks available in two versions: power feed profiles for connecting to a driver, and intermediate profiles. Both versions available in lengths from Im to 3m. Profiles cannot be cut. Covers included with the power feed profiles. 3m feed cable included in all linear feed products. Suspension accessories (steel cable or rod) to be ordered separately. 90° corners in the same plane (symmetrical element for right and left corners) for the Up&Down and Down versions. Not provided for connection to the driver. The corners of hanging elements of the Tracking Magnet are not fitted with indirect lighting. Indirect illumination is controlled through a common circuit with the direct light.

The Tracking Magnet Suspension Up&Down Intermediate Profile

designed by FLOS Architectural

Electromechanical track for suspended installations. Linear elements in the Up&Down version include indirect LED illumination at the top of the profile. Shared power feed between up light and magnetic track.

designed by FLOS Architectural

Electromechanical track for suspended installations. Linear elements in the Up&Down version include indirect LED illumination at the top of the profile. Shared power feed between up light and magnetic track.