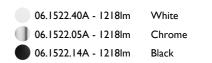

06.1522.40A - 1218lm White

06.1522.05A - 1218lm Chrome

06.1522.14A - 1218lm Black