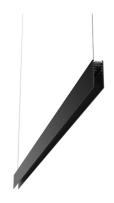

The Tracking Magnet Suspension Up&Down Intermediate Profile

designed by FLOS Architectural

Electromechanical track for suspended installations. Linear elements in the Up&Down version include indirect LED illumination at the top of the profile. Shared power feed between up light and magnetic track.

designed by FLOS Architectural

Electromechanical track for suspended installations. Linear elements in the Up&Down version include indirect LED illumination at the top of the profile. Shared power feed between up light and magnetic track.