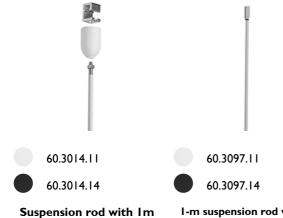

#### Mounting

rose. M6 thread

I-m suspension rod with ceiling rose with m6 thread

08.8634.00