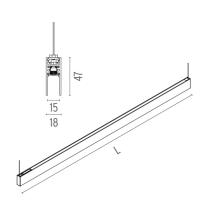

Linear tracks available in two versions: power feed profiles for connecting to a driver, and intermediate profiles. Both versions available in lengths from 1m to 3m. Profiles cannot be cut. Covers included with the power feed profiles. 3m feed cable included in all linear feed products. Suspension accessories (steel cable or rod) to be ordered separately. 90° corners in the same plane (symmetrical element for right and left corners) for the Up&Down and Down versions. Not provided for connection to the driver. The corners of hanging elements of the Tracking Magnet are not fitted with indirect lighting. Indirect illumination is controlled through a common circuit with the direct light.

# PHYSICAL

**Track length** 

2000