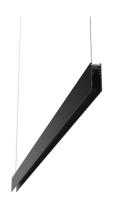

### The Tracking Magnet Suspension Up&Down Intermediate Profile

designed by FLOS Architectural

Electromechanical track for suspended installations. Linear elements in the Up&Down version include indirect LED illumination at the top of the profile. Shared power feed between up light and magnetic track.

# The Tracking Magnet Suspension Up&Down Intermediate Profile

designed by FLOS Architectural

Electromechanical track for suspended installations. Linear elements in the Up&Down version include indirect LED illumination at the top of the profile. Shared power feed between up light and magnetic track.