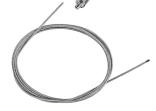

#### 4m suspension steel cable

Steel cable, recommended if a corner is included in the light structure, where tilting will not occur in any case