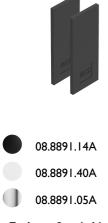

| 06.1521.40A - 975lm | White  |
|---------------------|--------|
| 06.1521.05A - 975lm | Chrome |
| 06.1521.14A - 975lm | Black  |