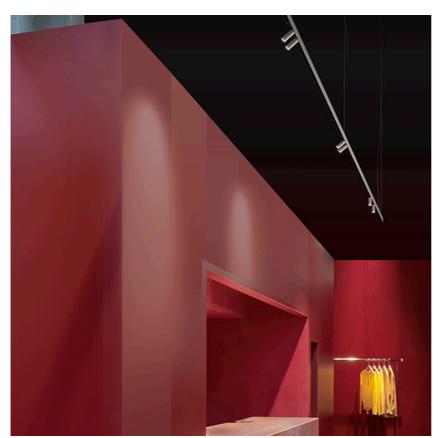

### The Tracking Magnet Suspension Up&Down Intermediate Profile

designed by FLOS Architectural

Electromechanical track for suspended installations. Linear elements in the Up&Down version include indirect LED illumination at the top of the profile. Shared power feed between up light and magnetic track.

# The Tracking Magnet Suspension Up&Down Intermediate Profile

designed by FLOS Architectural

Electromechanical track for suspended installations. Linear elements in the Up&Down version include indirect LED illumination at the top of the profile. Shared power feed between up light and magnetic track.