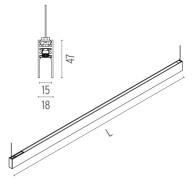

.1521.05A - 975lm | Chrome |
| 06.1521.14A - 975lm | Black  |



# (

## The Tracking Magnet Suspension Up&Down Intermediate Profile . Accessories

#### Structural



#### Endcap. 2 unit kit

Endcaps come complete with all the power supply elements. These should only be ordered separately if the installation is exclusively composed of intermediate elements.



# The Tracking Magnet Suspension Up&Down Intermediate Profile

designed by FLOS Architectural

Electromechanical track for suspended installations. Linear elements in the Up&Down version include indirect LED illumination at the top of the profile. Shared power feed between up light and magnetic track.

| 06.1521.40A - 975lm | White  |
|---------------------|--------|
| 06.1521.05A - 975lm | Chrome |
| 06.1521.14A - 975lm | Black  |



#### Mounting



rose. M6 thread

I-m suspension rod with ceiling rose with m6 thread



08.8634.00

#### 4m suspension steel cable

Steel cable, recommended if a corner is included in the light structure, where tilting will not occur in any case