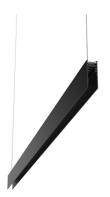

### The Tracking Magnet Suspension Up&Down Intermediate Profile

designed by FLOS Architectural

Electromechanical track for suspended installations. Linear elements in the Up&Down version include indirect LED illumination at the top of the profile. Shared power feed between up light and magnetic track.

# The Tracking Magnet Suspension Up&Down Intermediate Profile

designed by FLOS Architectural

Electromechanical track for suspended installations. Linear elements in the Up&Down version include indirect LED illumination at the top of the profile. Shared power feed between up light and magnetic track.