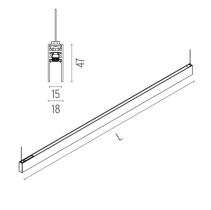

The Tracking Magnet Suspension Up&Down Intermediate Profile

designed by FLOS Architectural

Electromechanical track for suspended installations. Linear elements in the Up&Down version include indirect LED illumination at the top of the profile. Shared power feed between up light and magnetic track.

designed by FLOS Architectural

Electromechanical track for suspended installations. Linear elements in the Up&Down version include indirect LED illumination at the top of the profile. Shared power feed between up light and magnetic track.