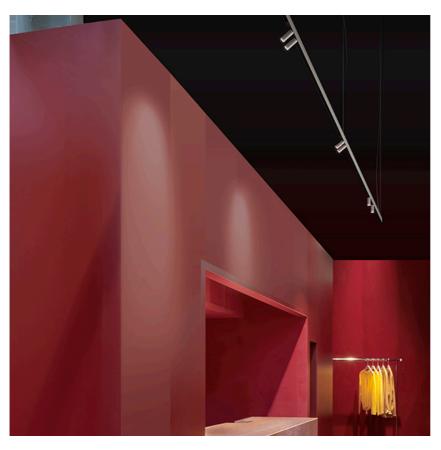

The Tracking Magnet Suspension Up&Down Intermediate Profile

designed by FLOS Architectural

Electromechanical track for suspended installations. Linear elements in the Up&Down version include indirect LED illumination at the top of the profile. Shared power feed between up light and magnetic track.

designed by FLOS Architectural

Electromechanical track for suspended installations. Linear elements in the Up&Down version include indirect LED illumination at the top of the profile. Shared power feed between up light and magnetic track.