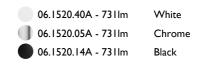

06.1520.40A - 731lm White

06.1520.05A - 731lm Chrome

06.1520.14A - 731lm Black