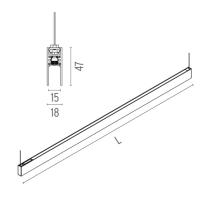

# **PHYSICAL**

Notes

Track length

1500

Flos.architectural@flos.com www.flos.com

## Mounting

60.3014.11

60.3014.14

Suspension rod with Im rose. M6 thread

60.3097.11

60.3097.14

I-m suspension rod with ceiling rose with m6 thread

08.8634.00