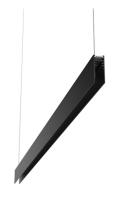

The Tracking Magnet Suspension Up&Down Intermediate Profile

designed by FLOS Architectural

Electromechanical track for suspended installations. Linear elements in the Up&Down version include indirect LED illumination at the top of the profile. Shared power feed between up light and magnetic track.

designed by FLOS Architectural

Electromechanical track for suspended installations. Linear elements in the Up&Down version include indirect LED illumination at the top of the profile. Shared power feed between up light and magnetic track.