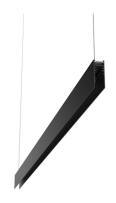

The Tracking Magnet Suspension Up&Down Intermediate Profile

designed by FLOS Architectural

Electromechanical track for suspended installations. Linear elements in the Up&Down version include indirect LED illumination at the top of the profile. Shared power feed between up light and magnetic track.

designed by FLOS Architectural

Electromechanical track for suspended installations. Linear elements in the Up&Down version include indirect LED illumination at the top of the profile. Shared power feed between up light and magnetic track.