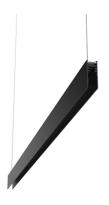

The Tracking Magnet Suspension Up&Down Intermediate Profile

designed by FLOS Architectural

Electromechanical track for suspended installations. Linear elements in the Up&Down version include indirect LED illumination at the top of the profile. Shared power feed between up light and magnetic track.

designed by FLOS Architectural

Electromechanical track for suspended installations. Linear elements in the Up&Down version include indirect LED illumination at the top of the profile. Shared power feed between up light and magnetic track.