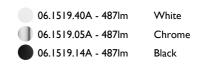

ncluded with the power feed profiles. 3m feed cable included in all linear feed products. Suspension accessories (steel cable or rod) to be ordered separately. 90° corners in the same plane (symmetrical element for right and left corners) for the Up&Down and Down versions. Not provided for connection to the driver. The corners of hanging elements of the Tracking Magnet are not fitted with indirect lighting. Indirect illumination is controlled through a common circuit with the direct light.



The Tracking Magnet Suspension Up&Down Intermediate Profile

designed by FLOS Architectural

Electromechanical track for suspended installations. Linear elements in the Up&Down version include indirect LED illumination at the top of the profile. Shared power feed between up light and magnetic track.





## **PHYSICAL**

Notes

Track length 1000



Flos.architectural@flos.com www.flos.com



# The Tracking Magnet Suspension Up&Down Intermediate Profile . Accessories

#### **Structural**



08.8891.14A

08.8891.40A

08.8891.05A

## Endcap. 2 unit kit

Endcaps come complete with all the power supply elements. These should only be ordered separately if the installation is exclusively composed of intermediate elements.



The Tracking Magnet Suspension Up&Down Intermediate Profile

designed by FLOS Architectural

Electromechanical track for suspended installations. Linear elements in the Up&Down version include indirect LED illumination at the top of the profile. Shared power feed between up light and magnetic track.

06.1519.40A - 487lm White
06.1519.05A - 487lm Chrome
06.1519.14A - 487lm