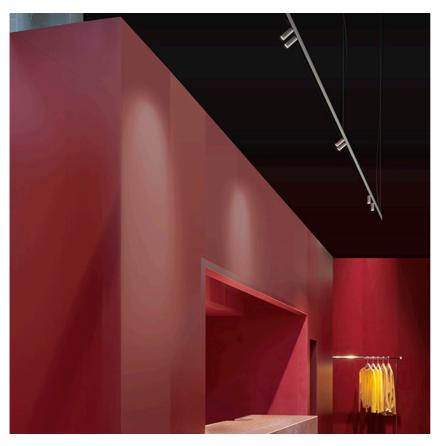

The Tracking Magnet Suspension Up&Down Intermediate Profile

designed by FLOS Architectural

Electromechanical track for suspended installations. Linear elements in the Up&Down version include indirect LED illumination at the top of the profile. Shared power feed between up light and magnetic track.

designed by FLOS Architectural

Electromechanical track for suspended installations. Linear elements in the Up&Down version include indirect LED illumination at the top of the profile. Shared power feed between up light and magnetic track.