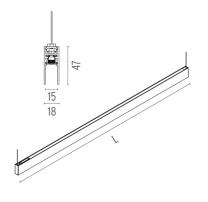

## **PHYSICAL**

Notes

Track length 1000

Flos.architectural@flos.com www.flos.com

## Endcap. 2 unit kit

Endcaps come complete with all the power supply elements. These should only be ordered separately if the installation is exclusively composed of intermediate elements.

The Tracking Magnet Suspension Up&Down Intermediate Profile