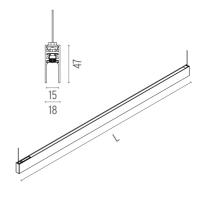

## THE TRACKING MAGNET SUSPENSION UP&DOWN INTERMEDIATE PROFILE

Mounting
Lamps description
Luminaire luminous flux
Voltage (V)
Technical description

Pendant up & down Top LED Up 6,5W/m 870 lm/m 3000K CRI 80 See reference number

24

Up: Power LED 8,4W/m 870 lm/m 3000K CRI 80

Linear tracks available in two versions: power feed profiles for connecting to a driver, and intermediate profiles. Both versions available in lengths from 1m to 3m. Profiles cannot be cut. Covers included with the power feed profiles. 3m feed cable included in all linear feed products. Suspension accessories (steel cable or rod) to be ordered separately. 90° corners in the same plane (symmetrical element for right and left corners) for the Up&Down and Down versions. Not provided for connection to the driver. The corners of hanging elements of the Tracking Magnet are not fitted with indirect lighting. Indirect illumination is controlled through a common circuit with the direct light.

The Tracking Magnet Suspension Up&Down Intermediate Profile

designed by FLOS Architectural

Electromechanical track for suspended installations. Linear elements in the Up&Down version include indirect LED illumination at the top of the profile. Shared power feed between up light and magnetic track.

designed by FLOS Architectural

Electromechanical track for suspended installations. Linear elements in the Up&Down version include indirect LED illumination at the top of the profile. Shared power feed between up light and magnetic track.