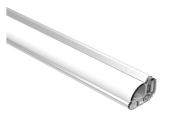

# Moonline Light Stripe 500 mm designed by Frank Sinnaeve and Stephan Gunst

LED lighting module for scattered light, to be installed in Moonline system.

06.1142.00A - 463lm

**Moonline Light Stripe 500 mm** designed by Frank Sinnaeve and Stephan Gunst

LED lighting module for scattered light, to be installed in Moonline system.

06.1142.00A - 463lm

**CERTIFICATIONS** 

1P 20

Flos.architectural@flos.com www.flos.com