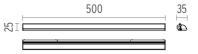

p LED 7,9W 728 lm 3000K CRI 80 Luminaire luminous flux Extreme Cut-off. See reference number

Voltage (V) **Environment** Indoor

**Notes** 

Moonline is an electric system supplied at 24V and limited to a maximum current of 10A. To avoid overload problems, the installation of an independent 240W power supply source is recommended for every 12 m installed.

## **OPTICAL**

Fixed **Aiming** Light distribution symmetry Indirect 78° Beam angle

### **ELECTRICAL**

Transformer availability Separate item Transformer mounting Remote Transformer type Electronic Without **Emergency** 

### **PHYSICAL**

Length (mm) 500





# Moonline Light Stripe 500 mm designed by Frank Sinnaeve and Stephan Gunst

LED lighting module for scattered light, to be installed in Moonline system.

06.1142.00A - 463lm





## **CERTIFICATIONS**

ΙP 20

Flos.architectural@flos.com www.flos.com



## Moonline Light Stripe 500 mm . Accessories

## **M**ounting



08.8915.00

Accessory to remove the Light Strip modules much easier

# Moonline Light Stripe 500 mm . Lamps



**Top LED** 

Lamp category:

LED

Socket:

Special base

Lamp type:

Top LED



**Moonline Light Stripe 500 mm** designed by Frank Sinnaeve and Stephan Gunst

LED lighting module for scattered light, to be installed in Moonline system.

06.1142.00A - 463lm



**CERTIFICATIONS** 

1P 20

Flos.architectural@flos.com www.flos.com