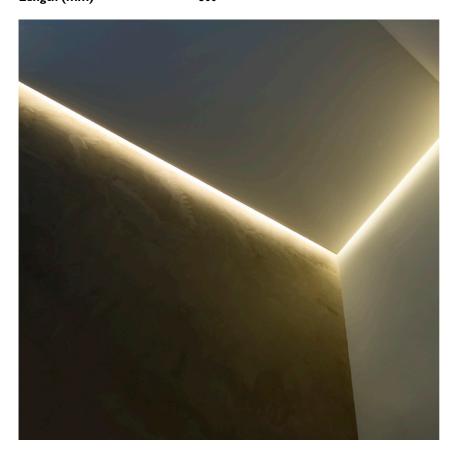

# Moonline Light Stripe 500 mm designed by Frank Sinnaeve and Stephan Gunst

LED lighting module for scattered light, to be installed in Moonline system.

06.1142.00A - 463lm

**Moonline Light Stripe 500 mm** designed by Frank Sinnaeve and Stephan Gunst

LED lighting module for scattered light, to be installed in Moonline system.

06.1142.00A - 463lm

**CERTIFICATIONS** 

1P 20

Flos.architectural@flos.com www.flos.com