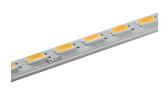

# Moonline Light Stripe 500 mm designed by Frank Sinnaeve and Stephan Gunst

LED lighting module for scattered light, to be installed in Moonline system.

06.1142.00A - 463lm

# Moonline Light Stripe 500 mm . Lamps

**Top LED** 

Lamp category:

LED

Socket:

Special base

Lamp type:

Top LED

**Moonline Light Stripe 500 mm** designed by Frank Sinnaeve and Stephan Gunst

LED lighting module for scattered light, to be installed in Moonline system.

06.1142.00A - 463lm

**CERTIFICATIONS** 

1P 20

Flos.architectural@flos.com www.flos.com