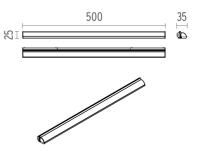

### **PHYSICAL**

Length (mm) 500

# Moonline Light Stripe 500 mm designed by Frank Sinnaeve and Stephan Gunst

LED lighting module for scattered light, to be installed in Moonline system.

06.1142.00A - 463lm

**Moonline Light Stripe 500 mm** designed by Frank Sinnaeve and Stephan Gunst

LED lighting module for scattered light, to be installed in Moonline system.

06.1142.00A - 463lm

**CERTIFICATIONS** 

1P 20

Flos.architectural@flos.com www.flos.com