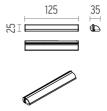

#### **PHYSICAL**

Length (mm) 125

Moonline Light Stripe 125 mm designed by Frank Sinnaeve and Stephan Gunst

LED lighting module for scattered light, to be installed in Moonline system.

06.1141.00A - 116lm

**Moonline Light Stripe 125 mm** designed by Frank Sinnaeve and Stephan Gunst

LED lighting module for scattered light, to be installed in Moonline system.

06.1141.00A - 116lm

**CERTIFICATIONS** 

IP 20

Flos.architectural@flos.com www.flos.com