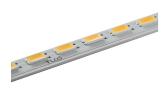

#### **PHYSICAL**

Length (mm) 125

Moonline Light Stripe 125 mm designed by Frank Sinnaeve and Stephan Gunst

LED lighting module for scattered light, to be installed in Moonline system.

06.1141.00A - 116lm

**Moonline Light Stripe 125 mm** designed by Frank Sinnaeve and Stephan Gunst

LED lighting module for scattered light, to be installed in Moonline system.

06.1141.00A - 116lm

**CERTIFICATIONS** 

IP 20

Flos.architectural@flos.com www.flos.com