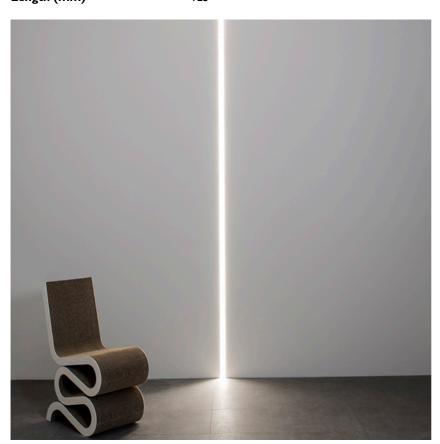

#### **PHYSICAL**

Length (mm) 125

Moonline Light Stripe 125 mm designed by Frank Sinnaeve and Stephan Gunst

LED lighting module for scattered light, to be installed in Moonline system.

06.1141.00A - 116lm

**Moonline Light Stripe 125 mm** designed by Frank Sinnaeve and Stephan Gunst

LED lighting module for scattered light, to be installed in Moonline system.

06.1141.00A - 116lm

**CERTIFICATIONS** 

IP 20

Flos.architectural@flos.com www.flos.com