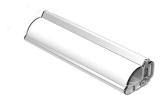

#### **PHYSICAL**

Length (mm) 125

Moonline Light Stripe 125 mm designed by Frank Sinnaeve and Stephan Gunst

LED lighting module for scattered light, to be installed in Moonline system.

06.1141.00A - 116lm

**Moonline Light Stripe 125 mm** designed by Frank Sinnaeve and Stephan Gunst

LED lighting module for scattered light, to be installed in Moonline system.

06.1141.00A - 116lm

**CERTIFICATIONS** 

IP 20

Flos.architectural@flos.com www.flos.com