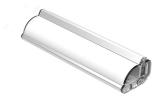

#### **PHYSICAL**

Length (mm) 125

Moonline Light Stripe 125 mm designed by Frank Sinnaeve and Stephan Gunst

LED lighting module for scattered light, to be installed in Moonline system.

06.1141.00A - 116lm

**Moonline Light Stripe 125 mm** designed by Frank Sinnaeve and Stephan Gunst

LED lighting module for scattered light, to be installed in Moonline system.

06.1141.00A - 116lm

**CERTIFICATIONS** 

IP 20

Flos.architectural@flos.com www.flos.com