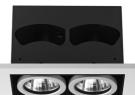

## **BATTERY NO TRIM LARGE 4L SQUARE**

4

Number of heads Mounting Lamps description Voltage (V) Environment Notes

Ceiling recessed 4 x CDM-TC G8.5 Max 70W 220/240 Indoor Pre-installation frame must be ordered separately

Class I

Conventional, Electronic

۱4°

Battery No trim Large 4L Square designed by F.A. Porsche

Metal halide lamp recessed downlight. Remote control gear not included

\*\* Inaccessible ceiling