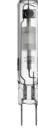

CDM-TC

60.6127 CDM-TC

**Lamp Watt:** 20 W

Lamp category: Metal halide

Socket: G8.5

**Color temperature (K):** 3000 °K

Catalog reference: 60.6127 Lamp type:

CDM-TC