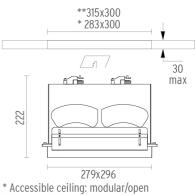

### PHYSICAL

Recessed depth (mm) Construction material Weight (kg) 222 Aluminium 5,52

Protection glass

Aluminum

Adjustable

Symmetric

Separate item

Remote Without

Class I

Conventional, Electronic

۱4°

Battery No trim Large 4L Square designed by F.A. Porsche

Metal halide lamp recessed downlight. Remote control gear not included

\*\* Inaccessible ceiling