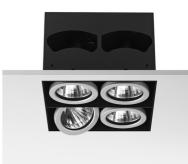

## **BATTERY NO TRIM LARGE 4L SQUARE**

4

Number of heads Mounting Lamps description Voltage (V) Environment Notes

Ceiling recessed 4 x CDM-TC G8.5 Max 70W 220/240 Indoor Pre-installation frame must be ordered separately

Class I

Conventional, Electronic

۱4°

Battery No trim Large 4L Square designed by F.A. Porsche

Metal halide lamp recessed downlight. Remote control gear not included

\*\* Inaccessible ceiling