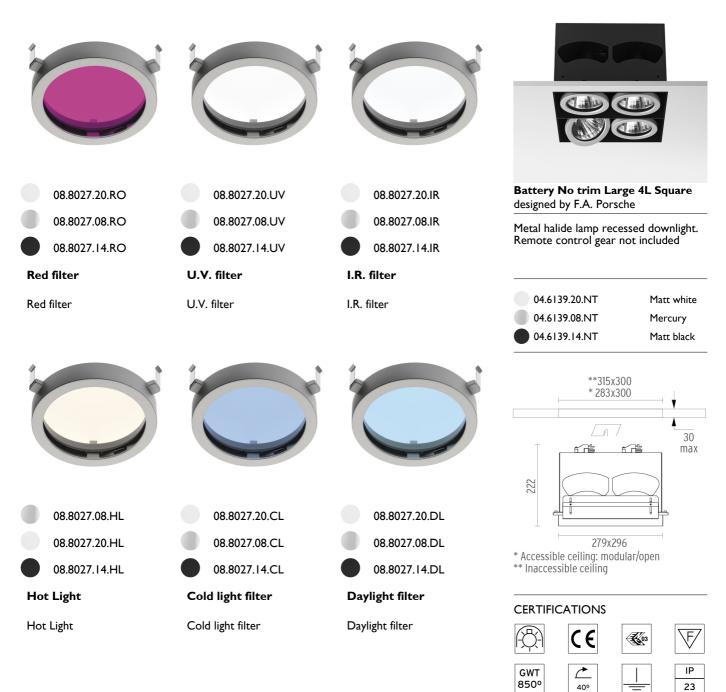

## Optical

**Blue filter** 

Blue filter

Sky blue filter

Sky blue filter

Amber filter

Amber filter

\*\* Inaccessible ceiling

### Neodimium

Neodimium

Battery No trim Large 4L Square designed by F.A. Porsche

Metal halide lamp recessed downlight. Remote control gear not included

\*\* Inaccessible ceiling