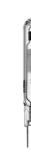

CDM-TC

60.6127 CDM-TC

**Lamp Watt:** 20 W

Lamp category: Metal halide

Socket: G8.5

**Color temperature (K):** 3000 °K

Catalog reference: 60.6127 Lamp type:

CDM-TC