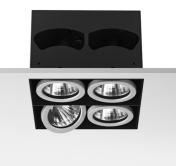

## **BATTERY NO TRIM LARGE 4L SQUARE**

4

Number of heads Mounting Lamps description Voltage (V) Environment Notes

Ceiling recessed 4 x CDM-TC G8.5 Max 70W 220/240 Indoor Pre-installation frame must be ordered separately

Class I

Conventional, Electronic

۱4°

Battery No trim Large 4L Square designed by F.A. Porsche

Metal halide lamp recessed downlight. Remote control gear not included

\*\* Inaccessible ceiling