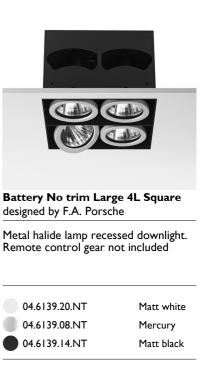

## **BATTERY NO TRIM LARGE 4L SQUARE**

4

Number of heads Mounting Lamps description Voltage (V) Environment Notes

Ceiling recessed 4 x CDM-TC G8.5 Max 70W 220/240 Indoor Pre-installation frame must be ordered separately

Class I

Conventional, Electronic

۱4°

Battery No trim Large 4L Square designed by F.A. Porsche

Metal halide lamp recessed downlight. Remote control gear not included

\*\* Inaccessible ceiling