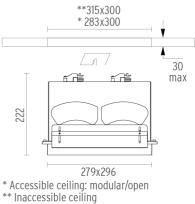

### PHYSICAL

Recessed depth (mm) Construction material Weight (kg) 222 Aluminium 5,52

Protection glass

Aluminum

Adjustable

Symmetric

Separate item

Remote Without

Class I

Conventional, Electronic

۱4°

Battery No trim Large 4L Square designed by F.A. Porsche

Metal halide lamp recessed downlight. Remote control gear not included

\*\* Inaccessible ceiling