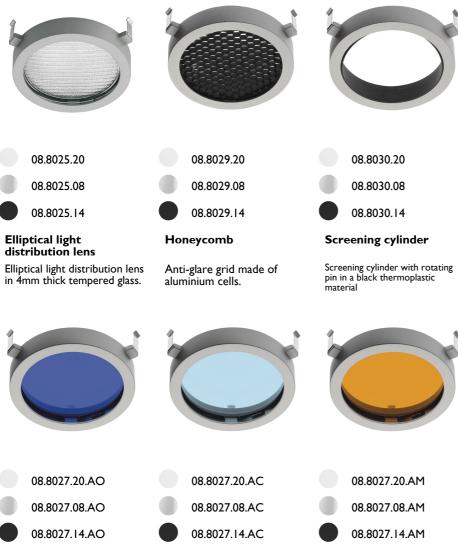

## Battery No trim Large 4L Square . Accessories

## Optical

**Blue filter** 

Blue filter

Sky blue filter

Sky blue filter

Amber filter

Amber filter

\*\* Inaccessible ceiling

### Neodimium

Neodimium