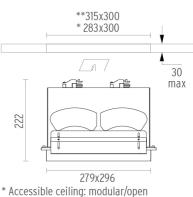

### PHYSICAL

Recessed depth (mm) Construction material Weight (kg) 222 Aluminium 5,52

Protection glass

Aluminum

Adjustable

Symmetric

Separate item

Remote Without

Class I

Conventional, Electronic

۱4°

Battery No trim Large 4L Square designed by F.A. Porsche

Metal halide lamp recessed downlight. Remote control gear not included

\*\* Inaccessible ceiling