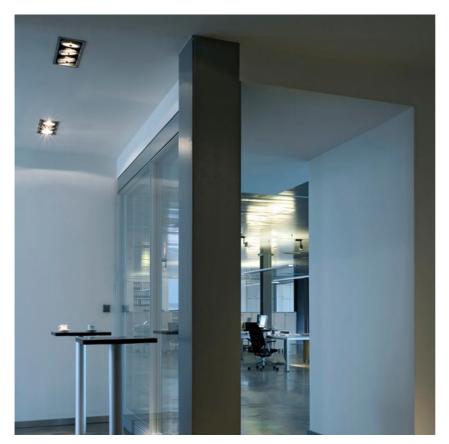

## **BATTERY NO TRIM LARGE 4L SQUARE**

4

Number of heads Mounting Lamps description Voltage (V) Environment Notes

Ceiling recessed 4 x CDM-TC G8.5 Max 70W 220/240 Indoor Pre-installation frame must be ordered separately

Class I

Conventional, Electronic

۱4°

Battery No trim Large 4L Square designed by F.A. Porsche

Metal halide lamp recessed downlight. Remote control gear not included

\*\* Inaccessible ceiling