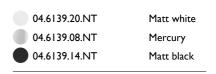

### PHYSICAL

Recessed depth (mm) Construction material Weight (kg) 222 Aluminium 5,52

Protection glass

Aluminum

Adjustable

Symmetric

Separate item

Remote Without