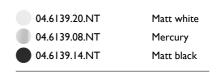

### PHYSICAL

Recessed depth (mm) Construction material Weight (kg) 222 Aluminium 5,52

Protection glass

Aluminum

Adjustable

Symmetric

Separate item

Remote Without