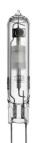

## Battery No trim Large 4L Square . Lamps

60.6483

CDM-TC Lamp Watt: 35 W

Lamp category: Metal halide

Socket: G8.5

Color temperature (K): 3000 °K Catalog reference: 60.6483

Lamp type: CDM-TC 60.6484 CDM-TC Lamp Watt: 70 W Lamp category: Metal halide Socket: G8.5 Color temperature (K): 3000 °K Catalog reference: 60.6484 Lamp type: