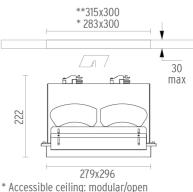

### PHYSICAL

Recessed depth (mm) Construction material Weight (kg) 222 Aluminium 5,52

Protection glass

Aluminum

Adjustable

Symmetric

Separate item

Remote Without

Class I

Conventional, Electronic

۱4°

Battery No trim Large 4L Square designed by F.A. Porsche

Metal halide lamp recessed downlight. Remote control gear not included

\*\* Inaccessible ceiling