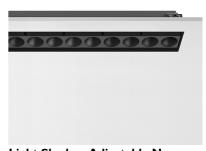

### LIGHT SHADOW ADJUSTABLE NO TRIM 12 SPOTS OPTIC FLOOD

**Mounting** Ceiling recessed

Power LED 32,4W 3360 Im 3000K CRI 90 Lamps description Luminaire luminous flux Extreme Cut-off. See reference number

# Light Shadow Adjustable No Trim 12 Spots Optic Flood

designed by FLOS Architectural

Recessed integrated luminaire with 12 LED lighting spots. Remote power supply included.

03.9475.40 - 2523lm White / White 03.9475.14 - 2523lm Black / White a 03.9477.40 - 2580lm White / Chrome 03.9477.14 - 2580lm Black / Chrome 03.9478.40 - 2500lm White / Matt Gold 03.9478.14 - 2500lm Black / Matt Gold **d** 03.9476.40 - 2451lm White / Black 03.9476.14 - 2451lm Black / Black

Light Shadow Adjustable No Trim 12 Spots Optic Flood

designed by FLOS Architectural

Recessed integrated luminaire with 12 LED lighting spots. Remote power supply included.

03.9475.40 - 2523lm White / White 03.9475.14 - 2523lm Black / White 03.9477.40 - 2580lm White / Chrome 03.9477.14 - 2580lm Black / Chrome o3.9478.40 - 2500lm White / Matt Gold 03.9478.14 - 2500lm Black / Matt Gold **△** 03.9476.40 - 2451lm White / Black 03.9476.14 - 2451lm Black / Black