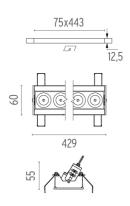

2L Accessory for mounting of No Trim continuous line

Accessory for mounting of No Trim continuous line. Each accessory allows connection between two No Trim preinstallation frames.

### Light Shadow Adjustable No Trim 12 Spots Optic Flood . Lamps



**Power LED** 

Lamp category:

LED

Socket:

Special base

Lamp type:

Power LED



Light Shadow Adjustable No Trim 12 Spots Optic Flood

designed by FLOS Architectural

Recessed integrated luminaire with 12 LED lighting spots. Remote power supply included.

03.9475.40 - 2523lm White / White 03.9475.14 - 2523lm Black / White 03.9477.40 - 2580lm White / Chrome 03.9477.14 - 2580lm Black / Chrome o3.9478.40 - 2500lm White / Matt Gold 03.9478.14 - 2500lm Black / Matt Gold **△** 03.9476.40 - 2451lm White / Black 03.9476.14 - 2451lm Black / Black



# CERTIFICATIONS