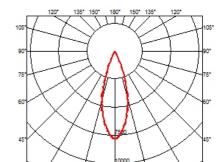

**Environment** Indoor

**Notes** It requires an pre-installation frame, to be ordered separately

**OPTICAL** 

**Aiming** Adjustable Light distribution symmetry Symmetric Beam angle 33° Flood