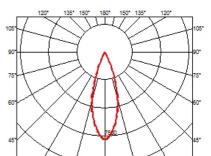

**Environment** Indoor

**Notes** It requires an pre-installation frame, to be ordered separately

**OPTICAL** 

**Aiming** Adjustable Light distribution symmetry Symmetric Beam angle 33° Flood