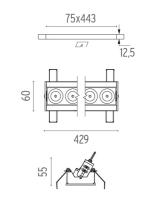

#### **PHYSICAL**

Recessed depth (mm) 75 Weight (kg) 0,66

#### Mounting

08.0518.00

08.0059.90

Pre-installation frame. Adjustable No Trim 12L Accessory for mounting of No Trim continuous line

Accessory for mounting of No Trim continuous line. Each accessory allows connection between two No Trim preinstallation frames.