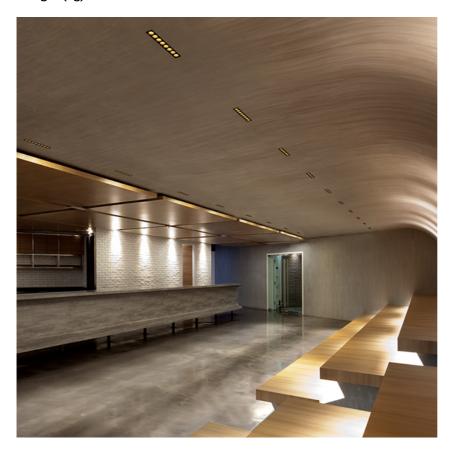

# Light Shadow Adjustable No Trim 12 Spots Optic Flood

designed by FLOS Architectural

Recessed integrated luminaire with 12 LED lighting spots. Remote power supply included.

03.9475.40 - 2523lm White / White 03.9475.14 - 2523lm Black / White a 03.9477.40 - 2580lm White / Chrome 03.9477.14 - 2580lm Black / Chrome 03.9478.40 - 2500lm White / Matt Gold 03.9478.14 - 2500lm Black / Matt Gold **d** 03.9476.40 - 2451lm White / Black 03.9476.14 - 2451lm Black / Black

Light Shadow Adjustable No Trim 12 Spots Optic Flood

designed by FLOS Architectural

Recessed integrated luminaire with 12 LED lighting spots. Remote power supply included.

03.9475.40 - 2523lm White / White 03.9475.14 - 2523lm Black / White 03.9477.40 - 2580lm White / Chrome 03.9477.14 - 2580lm Black / Chrome o3.9478.40 - 2500lm White / Matt Gold 03.9478.14 - 2500lm Black / Matt Gold **△** 03.9476.40 - 2451lm White / Black 03.9476.14 - 2451lm Black / Black