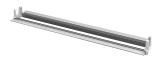

#### Mounting

08.0518.00

08.0059.90

Pre-installation frame. Adjustable No Trim 12L Accessory for mounting of No Trim continuous line

Accessory for mounting of No Trim continuous line. Each accessory allows connection between two No Trim preinstallation frames.