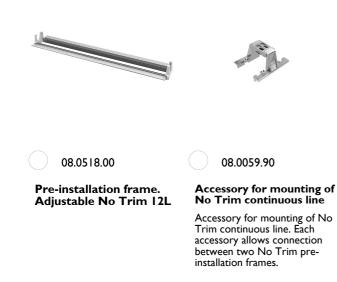

|                   |







# FLOS

# Light Shadow Adjustable No Trim 12 Spots Optic Medium . Accessories

## Mounting



Light Shadow Adjustable No Trim 12 Spots Optic Medium . Lamps



Power LED LED Socket: Special base Lamp type: Power LED



designed by FLOS Architectural

Recessed integrated luminaire with 12 LED lighting spots. Remote power supply included.

| 03.9470.40 - 2528lm   | White / White     |
|-----------------------|-------------------|
| Ø3.9470.14 - 2528lm   | Black / White     |
| 🥒 03.9472.40 - 2564lm | White / Chrome    |
| 🖉 03.9472.14 - 2564lm | Black / Chrome    |
| 🥖 03.9473.40 - 2517lm | White / Matt Gold |
| 🏉 03.9473.14 - 2517lm | Black / Matt Gold |
| 🟉 03.9471.40 - 2484lm | White / Black     |
| 🕖 03.9471.14 - 2484lm | Black / Black     |
|                       |                   |