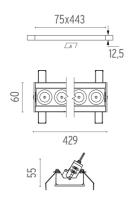

# PHYSICAL

| Recessed depth (mm) |  |
|---------------------|--|
| Weight (kg)         |  |

75 0,66

## Mounting

Light Shadow Adjustable No Trim 12 Spots Optic Medium . Lamps

Power LED LED Socket: Special base Lamp type: Power LED

designed by FLOS Architectural

Recessed integrated luminaire with 12 LED lighting spots. Remote power supply included.