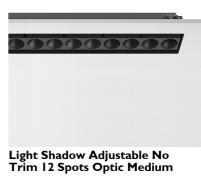

# LIGHT SHADOW ADJUSTABLE NO TRIM 12 SPOTS OPTIC MEDIUM

Adjustable

Symmetric

Included

Remote

Electronic

Without

Class II

23° Medium

Mounting Lamps description Luminaire luminous flux Environment Notes Ceiling recessed Power LED 32,4W 3360 Im 3000K CRI 90 Extreme Cut-off. See reference number Indoor It requires an pre-installation frame, to be ordered separately.