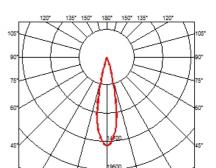

23° Medium

Mounting Lamps description Luminaire luminous flux Environment Notes Ceiling recessed Power LED 32,4W 3360 Im 3000K CRI 90 Extreme Cut-off. See reference number Indoor It requires an pre-installation frame, to be ordered separately.

# OPTICAL

Aiming Light distribution symmetry Beam angle