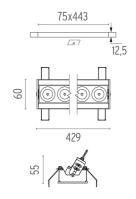

# PHYSICAL

| Recessed depth (mm) |  |
|---------------------|--|
| Weight (kg)         |  |

75 0,66