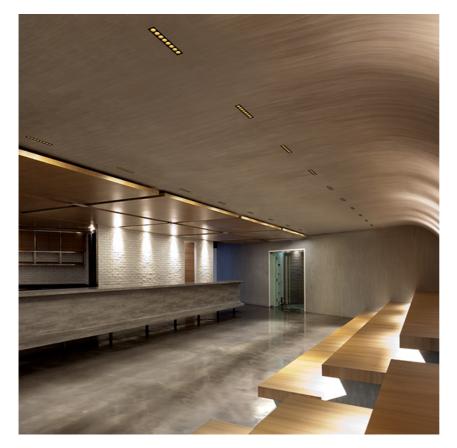

## Light Shadow Adjustable No Trim 12 Spots Optic Medium designed by FLOS Architectural

Recessed integrated luminaire with 12 LED lighting spots. Remote power supply included.

| 🖉 03.9470.40 - 2528lm                                                                                                                                                                                                                                                                                                                                                                                                                                                                                                                                                                                                                                                                                                                                                                                                                                                                                                                                                                                                                                                                                                                                                                                                                                                                                                                                                                                                                                                                                                                                                                                                                                                                                                                                                                                                                                                                                                                                                                                                                                                                                                          | White / White     |
|--------------------------------------------------------------------------------------------------------------------------------------------------------------------------------------------------------------------------------------------------------------------------------------------------------------------------------------------------------------------------------------------------------------------------------------------------------------------------------------------------------------------------------------------------------------------------------------------------------------------------------------------------------------------------------------------------------------------------------------------------------------------------------------------------------------------------------------------------------------------------------------------------------------------------------------------------------------------------------------------------------------------------------------------------------------------------------------------------------------------------------------------------------------------------------------------------------------------------------------------------------------------------------------------------------------------------------------------------------------------------------------------------------------------------------------------------------------------------------------------------------------------------------------------------------------------------------------------------------------------------------------------------------------------------------------------------------------------------------------------------------------------------------------------------------------------------------------------------------------------------------------------------------------------------------------------------------------------------------------------------------------------------------------------------------------------------------------------------------------------------------|-------------------|
| Ø3.9470.14 - 2528lm                                                                                                                                                                                                                                                                                                                                                                                                                                                                                                                                                                                                                                                                                                                                                                                                                                                                                                                                                                                                                                                                                                                                                                                                                                                                                                                                                                                                                                                                                                                                                                                                                                                                                                                                                                                                                                                                                                                                                                                                                                                                                                            | Black / White     |
| alional di constructione de la construcción de la c | White / Chrome    |
| 🔵 03.9472.14 - 2564lm                                                                                                                                                                                                                                                                                                                                                                                                                                                                                                                                                                                                                                                                                                                                                                                                                                                                                                                                                                                                                                                                                                                                                                                                                                                                                                                                                                                                                                                                                                                                                                                                                                                                                                                                                                                                                                                                                                                                                                                                                                                                                                          | Black / Chrome    |
| 🥖 03.9473.40 - 2517lm                                                                                                                                                                                                                                                                                                                                                                                                                                                                                                                                                                                                                                                                                                                                                                                                                                                                                                                                                                                                                                                                                                                                                                                                                                                                                                                                                                                                                                                                                                                                                                                                                                                                                                                                                                                                                                                                                                                                                                                                                                                                                                          | White / Matt Gold |
| 🏉 03.9473.14 - 2517lm                                                                                                                                                                                                                                                                                                                                                                                                                                                                                                                                                                                                                                                                                                                                                                                                                                                                                                                                                                                                                                                                                                                                                                                                                                                                                                                                                                                                                                                                                                                                                                                                                                                                                                                                                                                                                                                                                                                                                                                                                                                                                                          | Black / Matt Gold |
| 🟉 03.9471.40 - 2484lm                                                                                                                                                                                                                                                                                                                                                                                                                                                                                                                                                                                                                                                                                                                                                                                                                                                                                                                                                                                                                                                                                                                                                                                                                                                                                                                                                                                                                                                                                                                                                                                                                                                                                                                                                                                                                                                                                                                                                                                                                                                                                                          | White / Black     |
| 03.9471.14 - 2484lm                                                                                                                                                                                                                                                                                                                                                                                                                                                                                                                                                                                                                                                                                                                                                                                                                                                                                                                                                                                                                                                                                                                                                                                                                                                                                                                                                                                                                                                                                                                                                                                                                                                                                                                                                                                                                                                                                                                                                                                                                                                                                                            | Black / Black     |
|                                                                                                                                                                                                                                                                                                                                                                                                                                                                                                                                                                                                                                                                                                                                                                                                                                                                                                                                                                                                                                                                                                                                                                                                                                                                                                                                                                                                                                                                                                                                                                                                                                                                                                                                                                                                                                                                                                                                                                                                                                                                                                                                |                   |

## Mounting

Light Shadow Adjustable No Trim 12 Spots Optic Medium . Lamps

Power LED LED Socket: Special base Lamp type: Power LED

designed by FLOS Architectural

Recessed integrated luminaire with 12 LED lighting spots. Remote power supply included.