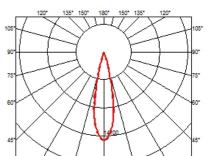

23° Medium

Mounting Lamps description Luminaire luminous flux Environment Notes Ceiling recessed Power LED 32,4W 3360 Im 3000K CRI 90 Extreme Cut-off. See reference number Indoor It requires an pre-installation frame, to be ordered separately.

# OPTICAL

Aiming Light distribution symmetry Beam angle