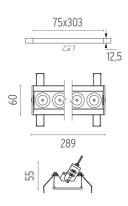

### **LIGHT SHADOW ADJUSTABLE NO TRIM 8 SPOTS OPTIC FLOOD**

**Mounting** Ceiling recessed

Power LED 21,6W 2080 Im 2700K CRI 90 Lamps description Luminaire luminous flux Extreme Cut-off. See reference number

**Environment** Indoor

**Notes** It requires an pre-installation frame, to be ordered separately.

**Aiming** Adjustable Light distribution symmetry Symmetric Beam angle 33° Flood

#### **PHYSICAL**

Recessed depth (mm) 75 Weight (kg) 0,50

### Light Shadow Adjustable No Trim 8 Spots Optic Flood

designed by FLOS Architectural

Recessed integrated luminaire with 8 LED lighting spots. Remote power supply included.

03.9445.40 - 1576lm White / White 03.9445.14 - 1576lm Black / White a 03.9447.40 - 1611lm White / Chrome 03.9447.14 - 1611lm Black / Chrome 03.9448.40 - 1562lm White / Matt Gold 03.9448.14 - 1562lm Black / Matt Gold 03.9446.40 - 1531lm White / Black 03.9446.14 - 1531lm Black / Black

Light Shadow Adjustable No Trim 8 Spots Optic Flood

designed by FLOS Architectural

Recessed integrated luminaire with 8 LED lighting spots. Remote power supply included.

03.9445.40 - 1576lm White / White 03.9445.14 - 1576lm Black / White 03.9447.40 - 1611lm White / Chrome 03.9447.14 - 1611lm Black / Chrome o3.9448.40 - 1562lm White / Matt Gold 03.9448.14 - 1562lm Black / Matt Gold **■** 03.9446.40 - 1531lm White / Black 03.9446.14 - 1531lm Black / Black