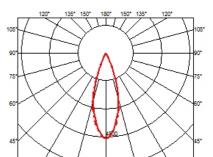

**Environment** Indoor

**Notes** It requires an pre-installation frame, to be ordered separately.

**Aiming** Adjustable Light distribution symmetry Symmetric Beam angle 33° Flood