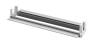

Light Shadow Adjustable No Trim 8 Spots Optic Flood

designed by FLOS Architectural

Recessed integrated luminaire with 8 LED lighting spots. Remote power supply included.

03.9445.40 - 1576lm White / White 03.9445.14 - 1576lm Black / White 03.9447.40 - 1611lm White / Chrome 03.9447.14 - 1611lm Black / Chrome o3.9448.40 - 1562lm White / Matt Gold 03.9448.14 - 1562lm Black / Matt Gold **■** 03.9446.40 - 1531lm White / Black 03.9446.14 - 1531lm Black / Black