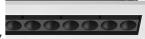

#### **PHYSICAL**

Recessed depth (mm) 75 Weight (kg) 0,50

### Mounting

08.0517.00

08.0059.90

Pre-installation frame. Adjustable No Trim 8L Accessory for mounting of No Trim continuous line

Accessory for mounting of No Trim continuous line. Each accessory allows connection between two No Trim preinstallation frames.