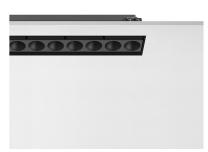

### Light Shadow Adjustable No Trim 8 Spots Optic Flood

designed by FLOS Architectural

Recessed integrated luminaire with 8 LED lighting spots. Remote power supply included.

03.9445.40 - 1576lm White / White 03.9445.14 - 1576lm Black / White a 03.9447.40 - 1611lm White / Chrome 03.9447.14 - 1611lm Black / Chrome 03.9448.40 - 1562lm White / Matt Gold 03.9448.14 - 1562lm Black / Matt Gold 03.9446.40 - 1531lm White / Black 03.9446.14 - 1531lm Black / Black

Light Shadow Adjustable No Trim 8 Spots Optic Flood

designed by FLOS Architectural

Recessed integrated luminaire with 8 LED lighting spots. Remote power supply included.

03.9445.40 - 1576lm White / White 03.9445.14 - 1576lm Black / White 03.9447.40 - 1611lm White / Chrome 03.9447.14 - 1611lm Black / Chrome o3.9448.40 - 1562lm White / Matt Gold 03.9448.14 - 1562lm Black / Matt Gold **■** 03.9446.40 - 1531lm White / Black 03.9446.14 - 1531lm Black / Black