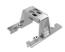

### Mounting

08.0517.00

08.0059.90

Pre-installation frame. Adjustable No Trim 8L Accessory for mounting of No Trim continuous line

Accessory for mounting of No Trim continuous line. Each accessory allows connection between two No Trim preinstallation frames.