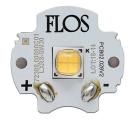

# Light Shadow Adjustable No Trim 8 Spots Optic Flood . Lamps

**Power LED** 

Lamp category:

LED

Socket:

Special base

Lamp type:

Power LED