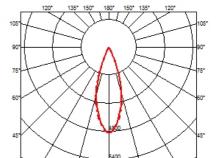

**Environment** Indoor

**Notes** It requires an pre-installation frame, to be ordered separately.

**Aiming** Adjustable Light distribution symmetry Symmetric Beam angle 33° Flood