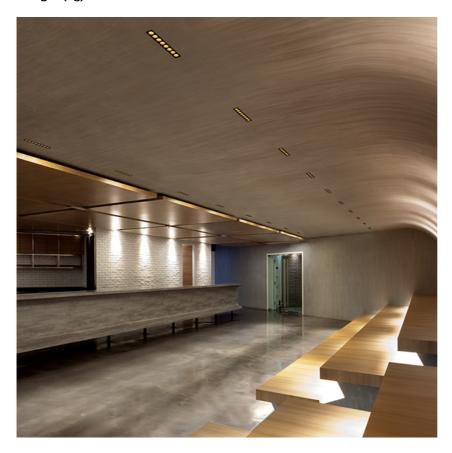

### **LIGHT SHADOW ADJUSTABLE NO TRIM 8 SPOTS OPTIC FLOOD**

**Mounting** Ceiling recessed

Power LED 21,6W 2080 Im 2700K CRI 90 Lamps description Luminaire luminous flux Extreme Cut-off. See reference number

### Light Shadow Adjustable No Trim 8 Spots Optic Flood

designed by FLOS Architectural

Recessed integrated luminaire with 8 LED lighting spots. Remote power supply included.

03.9445.40 - 1576lm White / White 03.9445.14 - 1576lm Black / White a 03.9447.40 - 1611lm White / Chrome 03.9447.14 - 1611lm Black / Chrome 03.9448.40 - 1562lm White / Matt Gold 03.9448.14 - 1562lm Black / Matt Gold 03.9446.40 - 1531lm White / Black 03.9446.14 - 1531lm Black / Black

Light Shadow Adjustable No Trim 8 Spots Optic Flood

designed by FLOS Architectural

Recessed integrated luminaire with 8 LED lighting spots. Remote power supply included.

03.9445.40 - 1576lm White / White 03.9445.14 - 1576lm Black / White 03.9447.40 - 1611lm White / Chrome 03.9447.14 - 1611lm Black / Chrome o3.9448.40 - 1562lm White / Matt Gold 03.9448.14 - 1562lm Black / Matt Gold **■** 03.9446.40 - 1531lm White / Black 03.9446.14 - 1531lm Black / Black