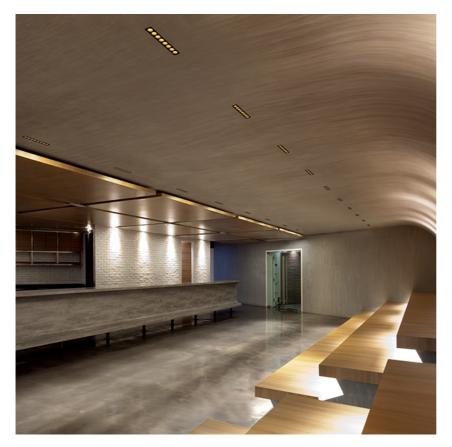

#### Light Shadow Adjustable No Trim 4 Spots Optic Medium

designed by FLOS Architectural

Recessed integrated luminaire with 4 LED lighting spots. Remote power supply included.

| 🖉 03.9430.40 - 843lm | White / White     |
|----------------------|-------------------|
| Ø3.9430.14 - 843lm   | Black / White     |
| 🖉 03.9432.40 - 855lm | White / Chrome    |
| 🖉 03.9432.14 - 855lm | Black / Chrome    |
| 🥖 03.9433.40 - 839lm | White / Matt Gold |
| 🏉 03.9433.14 - 839lm | Black / Matt Gold |
| 🟉 03.9431.40 - 828lm | White / Black     |
| 03.9431.14 - 828lm   | Black / Black     |
|                      |                   |