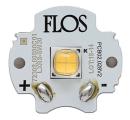

Power LED LED Socket: Special base Lamp type: Power LED

designed by FLOS Architectural

Recessed integrated luminaire with 4 LED lighting spots. Remote power supply included.

| 🕖 03.9430.40 - 843lm | White / White     |
|----------------------|-------------------|
| Ø3.9430.14 - 843lm   | Black / White     |
| 🥒 03.9432.40 - 855lm | White / Chrome    |
| 🚺 03.9432.14 - 855lm | Black / Chrome    |
| 🌽 03.9433.40 - 839lm | White / Matt Gold |
| 🏉 03.9433.14 - 839lm | Black / Matt Gold |
| 🟉 03.9431.40 - 828lm | White / Black     |
| 03.9431.14 - 828lm   | Black / Black     |
|                      |                   |