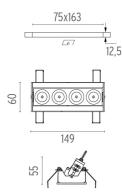

#### PHYSICAL

| Recessed depth (mm) |  |
|---------------------|--|
| Weight (kg)         |  |

#### Mounting

08.0516.00

Pre-installation frame. Adjustable No Trim 4L

08.0059.90