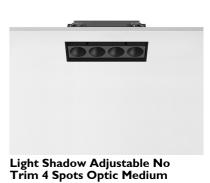

#### LIGHT SHADOW ADJUSTABLE NO TRIM 4 SPOTS OPTIC MEDIUM

Adjustable

Symmetric

Included Remote Electronic Without Class II

75 0,34

23° Medium

Mounting Lamps description Luminaire luminous flux Environment Notes Ceiling recessed Power LED 10,8W 1120 lm 3000K CRI 90 Extreme Cut-off. See reference number Indoor It requires an pre-installation frame, to be ordered separately.

#### Light Shadow Adjustable No Trim 4 Spots Optic Medium

designed by FLOS Architectural

Recessed integrated luminaire with 4 LED lighting spots. Remote power supply included.

| 🖉 03.9430.40 - 843lm | White / White     |
|----------------------|-------------------|
| Ø3.9430.14 - 843lm   | Black / White     |
| 🖉 03.9432.40 - 855lm | White / Chrome    |
| 🖉 03.9432.14 - 855lm | Black / Chrome    |
| 🥖 03.9433.40 - 839lm | White / Matt Gold |
| 🏉 03.9433.14 - 839lm | Black / Matt Gold |
| 🟉 03.9431.40 - 828lm | White / Black     |
| 03.9431.14 - 828lm   | Black / Black     |
|                      |                   |