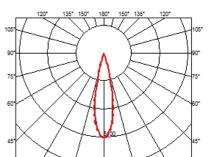

o Trim continuous line. Each accessory allows connection between two No Trim preinstallation frames.

Light Shadow Adjustable No Trim 4 Spots Optic Medium . Lamps



Power LED LED Socket: Special base Lamp type: Power LED



designed by FLOS Architectural

Recessed integrated luminaire with 4 LED lighting spots. Remote power supply included.

| 🕖 03.9430.40 - 843lm | White / White     |
|----------------------|-------------------|
| Ø3.9430.14 - 843lm   | Black / White     |
| 🥒 03.9432.40 - 855lm | White / Chrome    |
| 🚺 03.9432.14 - 855lm | Black / Chrome    |
| 🌽 03.9433.40 - 839lm | White / Matt Gold |
| 🏉 03.9433.14 - 839lm | Black / Matt Gold |
| 🟉 03.9431.40 - 828lm | White / Black     |
| 03.9431.14 - 828lm   | Black / Black     |
|                      |                   |