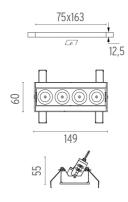

#### LIGHT SHADOW ADJUSTABLE NO TRIM 4 SPOTS OPTIC MEDIUM

Adjustable

Symmetric

Included Remote Electronic Without Class II

75 0,34

23° Medium

Mounting Lamps description Luminaire luminous flux Environment Notes Ceiling recessed Power LED 10,8W 1120 lm 3000K CRI 90 Extreme Cut-off. See reference number Indoor It requires an pre-installation frame, to be ordered separately.

#### PHYSICAL

| Recessed depth (mm) |  |
|---------------------|--|
| Weight (kg)         |  |