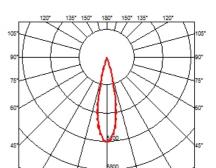

|
| Insulation class         |
|                          |

#### PHYSICAL

| Recessed depth (mm) |  |
|---------------------|--|
| Weight (kg)         |  |



# 

#### Light Shadow Adjustable No Trim 4 Spots Optic Medium

designed by FLOS Architectural

Recessed integrated luminaire with 4 LED lighting spots. Remote power supply included.

| 🖉 03.9430.40 - 843lm | White / White     |
|----------------------|-------------------|
| Ø3.9430.14 - 843lm   | Black / White     |
| 🖉 03.9432.40 - 855lm | White / Chrome    |
| 🖉 03.9432.14 - 855lm | Black / Chrome    |
| 🥖 03.9433.40 - 839lm | White / Matt Gold |
| 🏉 03.9433.14 - 839lm | Black / Matt Gold |
| 🟉 03.9431.40 - 828lm | White / Black     |
| 03.9431.14 - 828lm   | Black / Black     |
|                      |                   |







## FLOS

#### Light Shadow Adjustable No Trim 4 Spots Optic Medium . Accessories

#### Mounting





08.0516.00

Pre-installation frame. Adjustable No Trim 4L

08.0059.90

### Accessory for mounting of No Trim continuous line

Accessory for mounting of No Trim continuous line. Each accessory allows connection between two No Trim preinstallation frames.

Light Shadow Adjustable No Trim 4 Spots Optic Medium . Lamps



Power LED LED Socket: Special base Lamp type: Power LED



designed by FLOS Architectural

Recessed integrated luminaire with 4 LED lighting spots. Remote power supply included.

| 🕖 03.9430.40 - 843lm | White / White     |
|----------------------|-------------------|
| Ø3.9430.14 - 843lm   | Black / White     |
| 🥒 03.9432.40 - 855lm | White / Chrome    |
| 🚺 03.9432.14 - 85