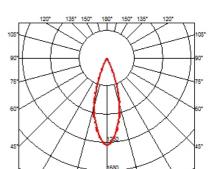

## OPTICAL

AimingAdjustableLight distribution symmetrySymmetricBeam angle33° Flood