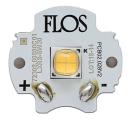

03.9417.40 - 430lm | White / Chrome    |
| 🕑 03.9417.14 - 430lm    | Black / Chrome    |
| 🥖 03.9418.40 - 417lm    | White / Matt Gold |
| 🏉 03.9418.14 - 417lm    | Black / Matt Gold |
| 🕑 03.9416.40 - 408lm    | White / Black     |
| 🕖 03.9416.14 - 408lm    | Black / Black     |
|                         |                   |



# CERTIFICATIONS Image: Certification of the state o



## FLOS

## Light Shadow Adjustable No Trim 2 Spots Optic Flood . Accessories

## Mounting





08.0515.00

Pre-installation frame. Adjustable No Trim 2L

08.0059.90

## Accessory for mounting of No Trim continuous line

Accessory for mounting of No Trim continuous line. Each accessory allows connection between two No Trim preinstallation frames.

Light Shadow Adjustable No Trim 2 Spots Optic Flood . Lamps



Power LED LED Socket: Special base Lamp type: Power LED



## Light Shadow Adjustable No Trim 2 Spots Optic Flood designed by FLOS Architectural

Recessed integrated luminaire with 2 LED lighting spots. Remote power supply included.

| 🖉 03.9415.40 - 420lm | White / White     |
|----------------------|-------------------|
| Ø3.9415.14 - 420lm   | Black / White     |
| 🥒 03.9417.40 - 430lm | White / Chrome    |
| 🖉 03.9417.14 - 430lm | Black / Chrome    |
| 🥖 03.9418.40 - 417lm | White / Matt Gold |
| 🏉 03.9418.14 - 417lm | Black / Matt Gold |
| 🥑 03.9416.40 - 408lm | White / Black     |
| 03.9416.14 - 408lm   | Black / Black     |
|                      |                   |