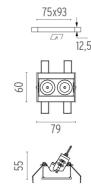

## PHYSICAL

| Recessed depth (mm) | 75   |
|---------------------|------|
| Weight (kg)         | 0,25 |