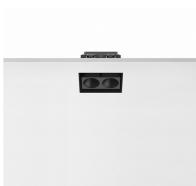

## Light Shadow Adjustable No Trim 2 Spots Optic Flood

designed by FLOS Architectural

Recessed integrated luminaire with 2 LED lighting spots. Remote power supply included.

| 🖉 03.9415.40 - 420lm    | White / White     |
|-------------------------|-------------------|
| 🗸 03.9415.14 - 420lm    | Black / White     |
| alin 03.9417.40 - 430lm | White / Chrome    |
| 🕑 03.9417.14 - 430lm    | Black / Chrome    |
| 🥖 03.9418.40 - 417lm    | White / Matt Gold |
| 🏉 03.9418.14 - 417lm    | Black / Matt Gold |
| 🕑 03.9416.40 - 408lm    | White / Black     |
| 🕖 03.9416.14 - 408lm    | Black / Black     |
|                         |                   |

## Light Shadow Adjustable No Trim 2 Spots Optic Flood designed by FLOS Architectural

Recessed integrated luminaire with 2 LED lighting spots. Remote power supply included.

| 🖉 03.9415.40 - 420lm | White / White     |
|----------------------|-------------------|
| Ø3.9415.14 - 420lm   | Black / White     |
| 🥒 03.9417.40 - 430lm | White / Chrome    |
| 🖉 03.9417.14 - 430lm | Black / Chrome    |
| 🥖 03.9418.40 - 417lm | White / Matt Gold |
| 🏉 03.9418.14 - 417lm | Black / Matt Gold |
| 🥑 03.9416.40 - 408lm | White / Black     |
| 03.9416.14 - 408lm   | Black / Black     |
|                      |                   |