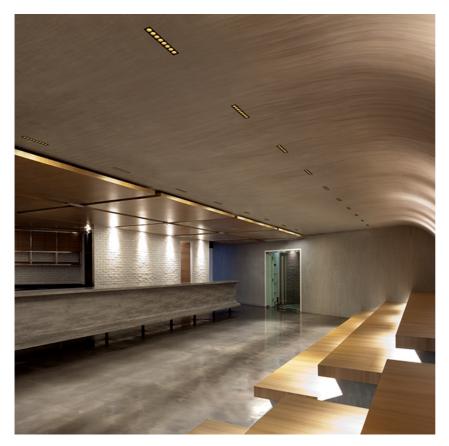

## LIGHT SHADOW ADJUSTABLE NO TRIM 2 SPOTS OPTIC FLOOD

Mounting Lamps description Luminaire luminous flux Environment Notes Ceiling recessed Power LED 5,4W 560 Im 3000K CRI 90 Extreme Cut-off. See reference number Indoor It requires an pre-installation frame, to be ordered separately.

## Light Shadow Adjustable No Trim 2 Spots Optic Flood

designed by FLOS Architectural

Recessed integrated luminaire with 2 LED lighting spots. Remote power supply included.

| 🖉 03.9415.40 - 420lm    | White / White     |
|-------------------------|-------------------|
| 🗸 03.9415.14 - 420lm    | Black / White     |
| alin 03.9417.40 - 430lm | White / Chrome    |
| 🕑 03.9417.14 - 430lm    | Black / Chrome    |
| 🥖 03.9418.40 - 417lm    | White / Matt Gold |
| 🏉 03.9418.14 - 417lm    | Black / Matt Gold |
| 🕑 03.9416.40 - 408lm    | White / Black     |
| 🕖 03.9416.14 - 408lm    | Black / Black     |
|                         |                   |

## Light Shadow Adjustable No Trim 2 Spots Optic Flood designed by FLOS Architectural

Recessed integrated luminaire with 2 LED lighting spots. Remote power supply included.

| 🖉 03.9415.40 - 420lm | White / White     |
|----------------------|-------------------|
| Ø3.9415.14 - 420lm   | Black / White     |
| 🥒 03.9417.40 - 430lm | White / Chrome    |
| 🖉 03.9417.14 - 430lm | Black / Chrome    |
| 🥖 03.9418.40 - 417lm | White / Matt Gold |
| 🏉 03.9418.14 - 417lm | Black / Matt Gold |
| 🥑 03.9416.40 - 408lm | White / Black     |
| 03.9416.14 - 408lm   | Black / Black     |
|                      |                   |