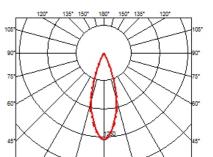

## OPTICAL

AimingAdjustableLight distribution symmetrySymmetricBeam angle33° Flood