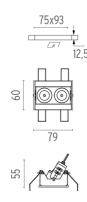

## PHYSICAL

| Recessed depth (mm) | 75   |
|---------------------|------|
| Weight (kg)         | 0,25 |

## Mounting

08.0515.00

Pre-installation frame. Adjustable No Trim 2L

08.0059.90