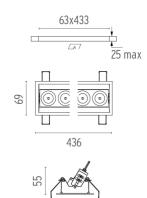

#### PHYSICAL

| Recessed depth (mm) |  |
|---------------------|--|
| Weight (kg)         |  |

Recessed integrated luminaire with 12 LED lighting spots. Remote power supply included.

| 🕖 03.9375.40 - 2523lm                                                                                                                                                                                                                                                                                                                                                                                                                                                                                                                                                                                                                                                                                                                                                                                                                                                                                                                                                                                                                                                                                                                                                                                                                                                                                                                                                                                                                                                                                                                                                                                                                                                                                                                                                                                                                                                                                                                                                                                                                                                                                                          | White / White     |
|--------------------------------------------------------------------------------------------------------------------------------------------------------------------------------------------------------------------------------------------------------------------------------------------------------------------------------------------------------------------------------------------------------------------------------------------------------------------------------------------------------------------------------------------------------------------------------------------------------------------------------------------------------------------------------------------------------------------------------------------------------------------------------------------------------------------------------------------------------------------------------------------------------------------------------------------------------------------------------------------------------------------------------------------------------------------------------------------------------------------------------------------------------------------------------------------------------------------------------------------------------------------------------------------------------------------------------------------------------------------------------------------------------------------------------------------------------------------------------------------------------------------------------------------------------------------------------------------------------------------------------------------------------------------------------------------------------------------------------------------------------------------------------------------------------------------------------------------------------------------------------------------------------------------------------------------------------------------------------------------------------------------------------------------------------------------------------------------------------------------------------|-------------------|
| Ø3.9375.14 - 2523lm                                                                                                                                                                                                                                                                                                                                                                                                                                                                                                                                                                                                                                                                                                                                                                                                                                                                                                                                                                                                                                                                                                                                                                                                                                                                                                                                                                                                                                                                                                                                                                                                                                                                                                                                                                                                                                                                                                                                                                                                                                                                                                            | Black / White     |
| alionia di aliano di alian | White / Chrome    |
| 🚺 03.9377.14 - 2580lm                                                                                                                                                                                                                                                                                                                                                                                                                                                                                                                                                                                                                                                                                                                                                                                                                                                                                                                                                                                                                                                                                                                                                                                                                                                                                                                                                                                                                                                                                                                                                                                                                                                                                                                                                                                                                                                                                                                                                                                                                                                                                                          | Black / Chrome    |
| 🥖 03.9378.40 - 2500lm                                                                                                                                                                                                                                                                                                                                                                                                                                                                                                                                                                                                                                                                                                                                                                                                                                                                                                                                                                                                                                                                                                                                                                                                                                                                                                                                                                                                                                                                                                                                                                                                                                                                                                                                                                                                                                                                                                                                                                                                                                                                                                          | White / Matt Gold |
| 💋 03.9378.14 - 2500lm                                                                                                                                                                                                                                                                                                                                                                                                                                                                                                                                                                                                                                                                                                                                                                                                                                                                                                                                                                                                                                                                                                                                                                                                                                                                                                                                                                                                                                                                                                                                                                                                                                                                                                                                                                                                                                                                                                                                                                                                                                                                                                          | Black / Matt Gold |
| 🟉 03.9376.40 - 24511m                                                                                                                                                                                                                                                                                                                                                                                                                                                                                                                                                                                                                                                                                                                                                                                                                                                                                                                                                                                                                                                                                                                                                                                                                                                                                                                                                                                                                                                                                                                                                                                                                                                                                                                                                                                                                                                                                                                                                                                                                                                                                                          | White / Black     |
| 03.9376.14 - 24511m                                                                                                                                                                                                                                                                                                                                                                                                                                                                                                                                                                                                                                                                                                                                                                                                                                                                                                                                                                                                                                                                                                                                                                                                                                                                                                                                                                                                                                                                                                                                                                                                                                                                                                                                                                                                                                                                                                                                                                                                                                                                                                            | Black / Black     |
|                                                                                                                                                                                                                                                                                                                                                                                                                                                                                                                                                                                                                                                                                                                                                                                                                                                                                                                                                                                                                                                                                                                                                                                                                                                                                                                                                                                                                                                                                                                                                                                                                                                                                                                                                                                                                                                                                                                                                                                                                                                                                                                                |                   |