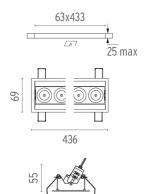

#### PHYSICAL

| Recessed depth (mm) |  |
|---------------------|--|
| Weight (kg)         |  |

Recessed integrated luminaire with 12 LED lighting spots. Remote power supply included.

| 🕖 03.9375.40 - 2523lm                                                                                                                                                                                                                                                                                                                                                                                                                                                                                                                                                                                                                                                                                                                                                                                                                                                                                                                                                                                                                                                                                                                                                                                                                                                                                                                                                                                                                                                                                                                                                                                                                                                                                                                                                                                                                                                                                                                                                                                                                                                                                                          | White / White     |
|--------------------------------------------------------------------------------------------------------------------------------------------------------------------------------------------------------------------------------------------------------------------------------------------------------------------------------------------------------------------------------------------------------------------------------------------------------------------------------------------------------------------------------------------------------------------------------------------------------------------------------------------------------------------------------------------------------------------------------------------------------------------------------------------------------------------------------------------------------------------------------------------------------------------------------------------------------------------------------------------------------------------------------------------------------------------------------------------------------------------------------------------------------------------------------------------------------------------------------------------------------------------------------------------------------------------------------------------------------------------------------------------------------------------------------------------------------------------------------------------------------------------------------------------------------------------------------------------------------------------------------------------------------------------------------------------------------------------------------------------------------------------------------------------------------------------------------------------------------------------------------------------------------------------------------------------------------------------------------------------------------------------------------------------------------------------------------------------------------------------------------|-------------------|
| Ø3.9375.14 - 2523lm                                                                                                                                                                                                                                                                                                                                                                                                                                                                                                                                                                                                                                                                                                                                                                                                                                                                                                                                                                                                                                                                                                                                                                                                                                                                                                                                                                                                                                                                                                                                                                                                                                                                                                                                                                                                                                                                                                                                                                                                                                                                                                            | Black / White     |
| alionia di aliano di alian | White / Chrome    |
| 🚺 03.9377.14 - 2580lm                                                                                                                                                                                                                                                                                                                                                                                                                                                                                                                                                                                                                                                                                                                                                                                                                                                                                                                                                                                                                                                                                                                                                                                                                                                                                                                                                                                                                                                                                                                                                                                                                                                                                                                                                                                                                                                                                                                                                                                                                                                                                                          | Black / Chrome    |
| 🥖 03.9378.40 - 2500lm                                                                                                                                                                                                                                                                                                                                                                                                                                                                                                                                                                                                                                                                                                                                                                                                                                                                                                                                                                                                                                                                                                                                                                                                                                                                                                                                                                                                                                                                                                                                                                                                                                                                                                                                                                                                                                                                                                                                                                                                                                                                                                          | White / Matt Gold |
| 💋 03.9378.14 - 2500lm                                                                                                                                                                                                                                                                                                                                                                                                                                                                                                                                                                                                                                                                                                                                                                                                                                                                                                                                                                                                                                                                                                                                                                                                                                                                                                                                                                                                                                                                                                                                                                                                                                                                                                                                                                                                                                                                                                                                                                                                                                                                                                          | Black / Matt Gold |
| 🟉 03.9376.40 - 24511m                                                                                                                                                                                                                                                                                                                                                                                                                                                                                                                                                                                                                                                                                                                                                                                                                                                                                                                                                                                                                                                                                                                                                                                                                                                                                                                                                                                                                                                                                                                                                                                                                                                                                                                                                                                                                                                                                                                                                                                                                                                                                                          | White / Black     |
| 03.9376.14 - 24511m                                                                                                                                                                                                                                                                                                                                                                                                                                                                                                                                                                                                                                                                                                                                                                                                                                                                                                                                                                                                                                                                                                                                                                                                                                                                                                                                                                                                                                                                                                                                                                                                                                                                                                                                                                                                                                                                                                                                                                                                                                                                                                            | Black / Black     |
|                                                                                                                                                                                                                                                                                                                                                                                                                                                                                                                                                                                                                                                                                                                                                                                                                                                                                                                                                                                                                                                                                                                                                                                                                                                                                                                                                                                                                                                                                                                                                                                                                                                                                                                                                                                                                                                                                                                                                                                                                                                                                                                                |                   |