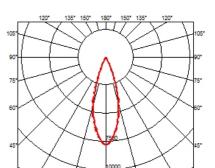

## OPTICAL

AimingAdjustableLight distribution symmetrySymmetricBeam angle33° Flood