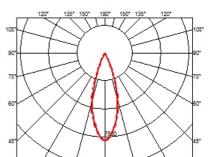

## OPTICAL

AimingAdjustableLight distribution symmetrySymmetricBeam angle33° Flood