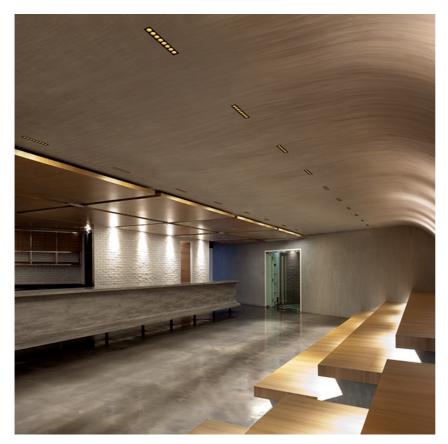

### LIGHT SHADOW ADJUSTABLE TRIM 12 SPOTS OPTIC FLOOD

Included Remote Electronic Without Class II

75 0,66

Mounting Lamps description Luminaire luminous flux Environment Notes Ceiling recessed Power LED 32,4W 3360 Im 3000K CRI 90 Extreme Cut-off. See reference number Indoor Pre-installation frame not required.

## Light Shadow Adjustable Trim 12 Spots Optic Flood . Lamps

Power LED LED Socket: Special base Lamp type: Power LED

Recessed integrated luminaire with 12 LED lighting spots. Remote power supply included.