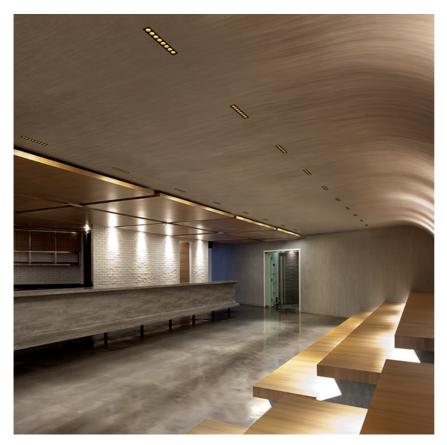

### Light Shadow Adjustable Trim 4 Spots Optic Flood

designed by FLOS Architectural

Recessed integrated luminaire with 4 LED lighting spots. Remote power supply included.

| White / White     |
|-------------------|
| Black / White     |
| White / Chrome    |
| Black / Chrome    |
| White / Matt Gold |
| Black / Matt Gold |
| White / Black     |
| Black / Black     |
|                   |

#### Light Shadow Adjustable Trim 4 Spots Optic Flood . Lamps

Power LED LED Socket: Special base Lamp type: Power LED

Light Shadow Adjustable Trim 4 Spots Optic Flood designed by FLOS Architectural

Recessed integrated luminaire with 4 LED lighting spots. Remote power supply included.