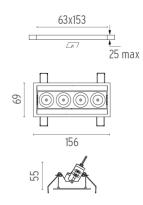

#### PHYSICAL

| Recessed depth (mm) |  |
|---------------------|--|
| Weight (kg)         |  |