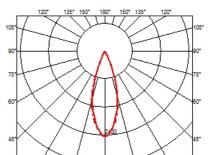

#### OPTICAL

AimingAdjustableLight distribution symmetrySymmetricBeam angle33° Flood