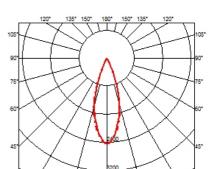

#### OPTICAL

AimingAdjustableLight distribution symmetrySymmetricBeam angle33° Flood