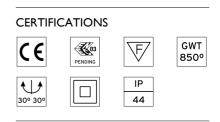

|



### CERTIFICATIONS $\overbrace{\ }^{}_{PENDING}$ $\overbrace{\ }^{}_{PE$



# FLOS

#### Light Shadow Adjustable Trim 4 Spots Optic Flood . Lamps



Power LED LED Socket: Special base Lamp type: Power LED



Light Shadow Adjustable Trim 4 Spots Optic Flood designed by FLOS Architectural

Recessed integrated luminaire with 4 LED lighting spots. Remote power supply included.

| 03.9325.40 - 788lm   | White / White     |
|----------------------|-------------------|
| Ø3.9325.14 - 788lm   | Black / White     |
| 🥒 03.9327.40 - 806lm | White / Chrome    |
| 🖉 03.9327.14 - 806lm | Black / Chrome    |
| 🥖 03.9328.40 - 7811m | White / Matt Gold |
| 💋 03.9328.14 - 7811m | Black / Matt Gold |
| 🟉 03.9326.40 - 765lm | White / Black     |
| 🖉 03.9326.14 - 765lm | Black / Black     |