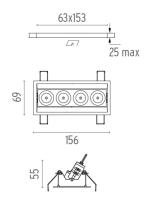

#### PHYSICAL

| Recessed depth (mm) |  |
|---------------------|--|
| Weight (kg)         |  |