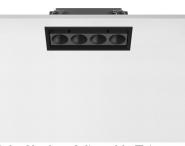

#### LIGHT SHADOW ADJUSTABLE TRIM 4 SPOTS OPTIC FLOOD

Included Remote Electronic Without Class II

75 0,34

Mounting Lamps description Luminaire luminous flux Environment Notes Ceiling recessed Power LED 10,8W 1040 Im 2700K CRI 90 Extreme Cut-off. See reference number Indoor Pre-installation frame not required.

### Light Shadow Adjustable Trim 4 Spots Optic Flood

designed by FLOS Architectural

Recessed integrated luminaire with 4 LED lighting spots. Remote power supply included.

| White / White     |
|-------------------|
| Black / White     |
| White / Chrome    |
| Black / Chrome    |
| White / Matt Gold |
| Black / Matt Gold |
| White / Black     |
| Black / Black     |
|                   |

#### Light Shadow Adjustable Trim 4 Spots Optic Flood . Lamps

Power LED LED Socket: Special base Lamp type: Power LED

Light Shadow Adjustable Trim 4 Spots Optic Flood designed by FLOS Architectural

Recessed integrated luminaire with 4 LED lighting spots. Remote power supply included.